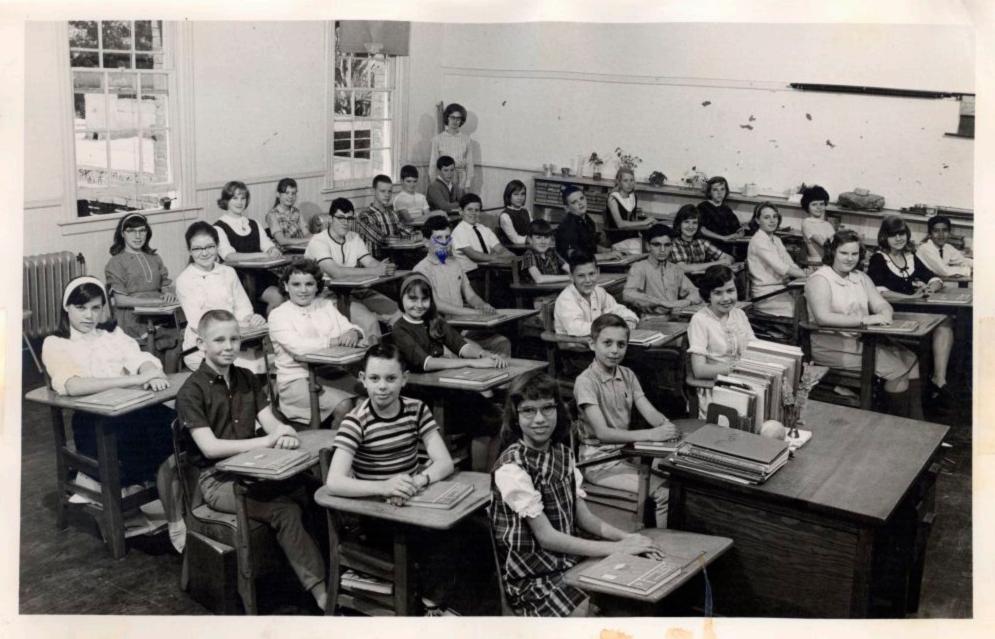

Elaini alle

TEACHER

6TH GRADE

WESTSIDE GRAMMAR SCHOOL

SANFORD, FLORIDA

Fremm E. Beggett

PRINCIPAL

1965-1966

## Roll Call

| .1                                |                                                            |
|-----------------------------------|------------------------------------------------------------|
| Pow 1. Shery/ S. Row 8- Carol Oga | John Berling Lind a Seymour<br>Linda Odgiker Chenyl Kitner |
| Timmy Brooks Charles Marintash    | Linda Odgker Change Kitner                                 |
| Micky Carter Harold do            | Mass Mary Darmagia Shan non Routie                         |
| Pam Weber Calvin Griner           | Dorinda Eller Billy Hope                                   |
| ow 2. Mike Doyle Nancy Biggs      | VMe Chrisk,                                                |
| Carolyn a. Row . Patti M.         | Dickie B.                                                  |
| Sue Ho Ken S.                     |                                                            |
| Patty W. Bary G.                  | Mejuin co.                                                 |
| Diane Capps Davidho               | Davidw.                                                    |