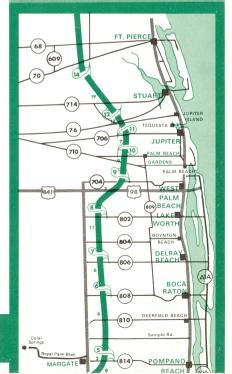

**



#### FROM ORLANDO I-4 TOLL PLAZA TO

| miles | time                                               |
|-------|----------------------------------------------------|
| 450   | 6:40                                               |
| 355   | 5:04                                               |
| 57    | :49                                                |
| 148   | 2:10                                               |
| 88    | 1:15                                               |
| 102   | 1:30                                               |
| 155   | 2:16                                               |
| 200   | 3:00                                               |
| 215   | 3:10                                               |
|       | 450<br>355<br>57<br>148<br>88<br>102<br>155<br>200 |