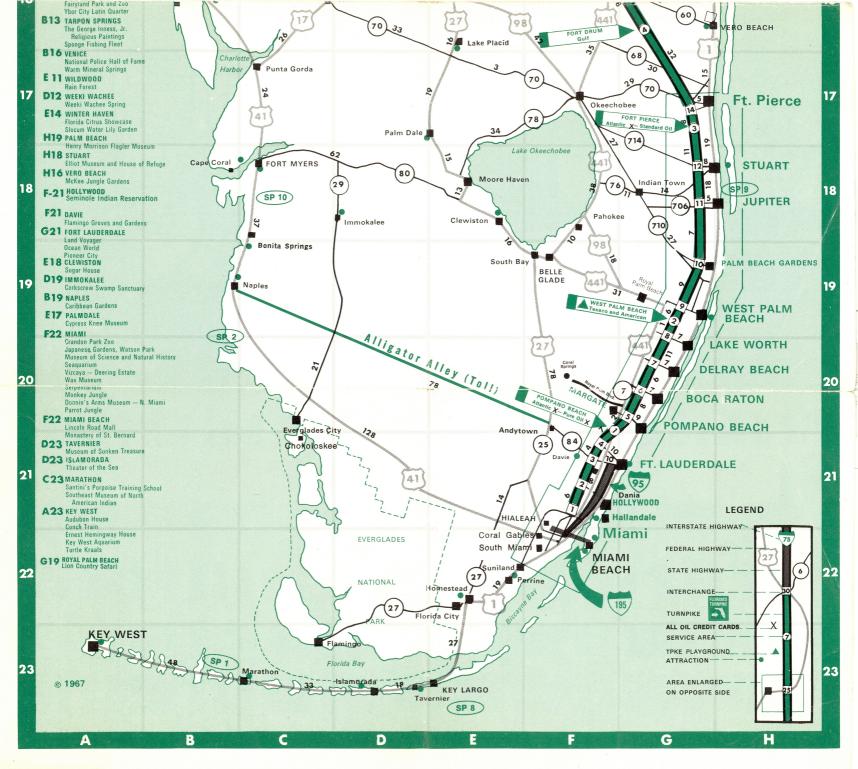

### MILEAGE AND ROUTING Between Miami and

FLORIDA CITIES Dartow

EXIT VIA 17 00 00

MILES

# Golden Glades

TOLL PLAZA FLORIDA'S

# Interchange — Miami