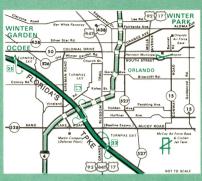

R FURTHER INFORMATION

| Building MaintenanceJ. W. Tedder    |
|-------------------------------------|
| Charge AccountsJ. L. Sullivan       |
| ComptrollerR. L. Langford           |
| ConcessionsA. D. Buntin             |
| Customer RelationsS. C. Robbinson   |
| Highway MaintenanceR. B. Helms, Jr. |
| Patrol & SafetyW. R. Kaufman        |
| Public RelationsJ. A. Sutherland    |
| Purchasing & PropertyR. W. Codling  |
| Tolls & Collectors                  |
|                                     |

Florida State Turnpike Authority P.O. Box 8008 Ft. Lauderdale, Florida 33310 Telephone: Ft. Lauderdale 583-3111

### MILEAGE AND ROUTING Between Miami and

FLORIDA CITIES Dartow

EXIT VIA 17 00 00

MILES

# Golden Glades

TOLL PLAZA FLORIDA'S

# Interchange — Miami

## **Orlando and Vicinity**



#### FROM ORLANDO I-4 TOLL PLAZA TO

| miles | time                                               |
|-------|----------------------------------------------------|
| 450   | 6:40                                               |
| 355   | 5:04                                               |
| 57    | :49                                                |
| 148   | 2:10                                               |
| 88    | 1:15                                               |
| 102   | 1:30                                               |
| 155   | 2:16                                               |
| 200   | 3:00                                               |
| 215   | 3:10                                               |
|       | 450<br>355<br>57<br>148<br>88<br>102<br>155<br>200 |