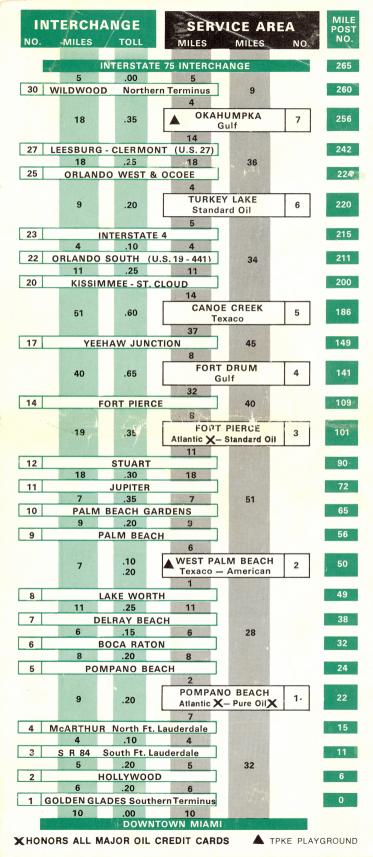

# **FLORIDA'S**

SYSTEM

BIRMINGHAM MACON SAVANNAH TALLAHASSEE MACON GAINESVILLE **JACKSONVILLE** OCALA INTERSTATE WILDWOOD BEACH DAYTONA TAMPA INTERSTATE ST. PETERSBURG YEEHAW JUNCTION ORLANDO FLORIDA'S WEST PALM BEACH MIAMI KEY WEST

# Wildwood to Atlanta (1-75)

### MILEAGE AND ROUTING Between Miami and

FLORIDA CITIES Dartow

EXIT VIA 17 00 00

MILES

# Golden Glades

TOLL PLAZA FLORIDA'S

# Interchange — Miami

## **Orlando and Vicinity**