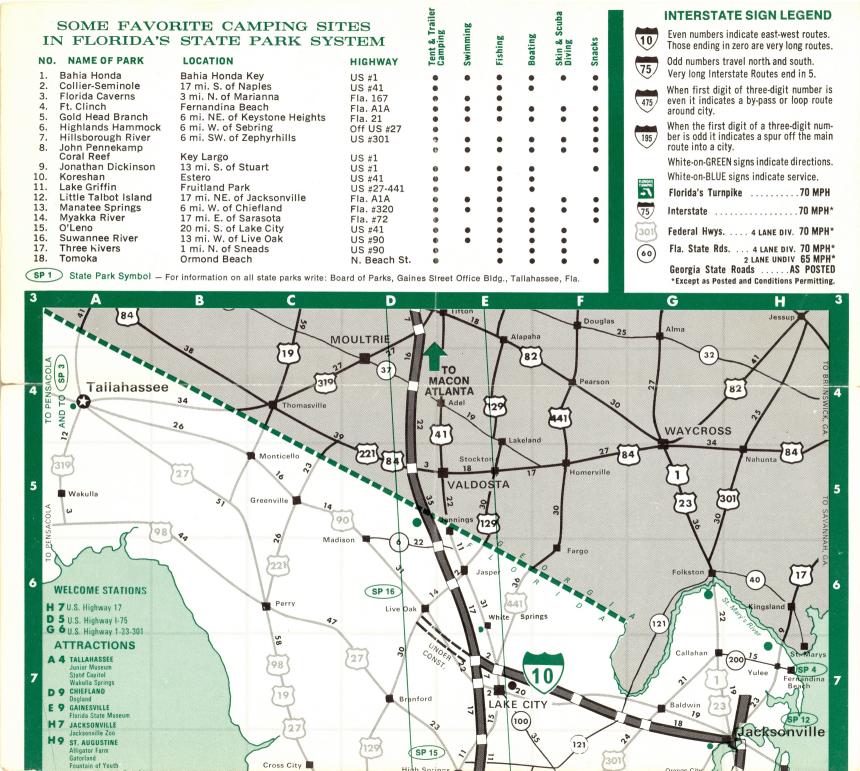

#### SPEED LIMITS

| (Day    | 0 | r | I | ۷ | į | 9 | h | t) | ( | С | 0 | n | a | li | ti | 0 | n | S | 1 | D | e | r | m | i | ti | i | ng |     |
|---------|---|---|---|---|---|---|---|----|---|---|---|---|---|----|----|---|---|---|---|---|---|---|---|---|----|---|----|-----|
| Maximum |   |   |   |   |   |   |   |    |   |   |   |   |   |    |    |   |   |   |   |   |   |   |   |   |    |   | 70 | mph |
| Minimum |   |   |   |   |   |   |   |    |   |   |   |   |   |    |    |   |   |   |   |   |   |   |   |   |    |   | 40 | mph |