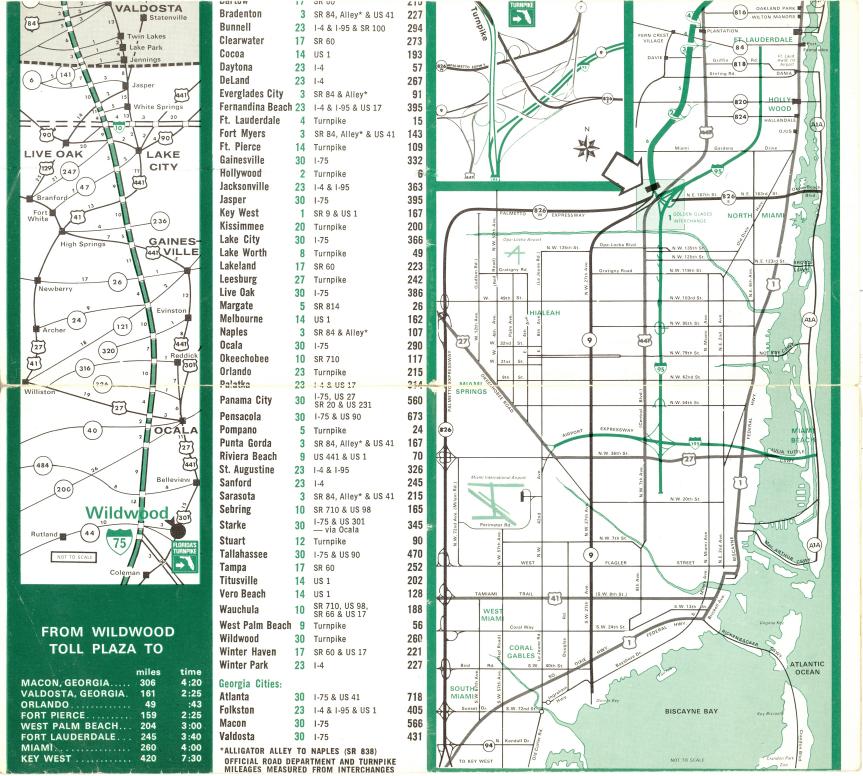

### MILEAGE AND ROUTING Between Miami and

FLORIDA CITIES Dartow

EXIT VIA 17 00 00

MILES

# Golden Glades

TOLL PLAZA FLORIDA'S

# Interchange — Miami

## **Orlando and Vicinity**

#### FROM ORLANDO I-4 TOLL PLAZA TO

| miles | time                                               |
|-------|----------------------------------------------------|
| 450   | 6:40                                               |
| 355   | 5:04                                               |
| 57    | :49                                                |
| 148   | 2:10                                               |
| 88    | 1:15                                               |
| 102   | 1:30                                               |
| 155   | 2:16                                               |
| 200   | 3:00                                               |
| 215   | 3:10                                               |
|       | 450<br>355<br>57<br>148<br>88<br>102<br>155<br>200 |