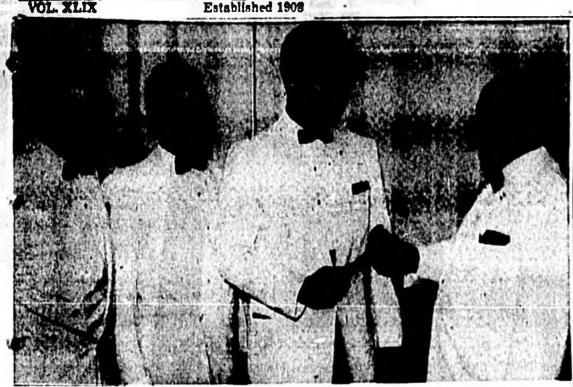

Established 1908

• COMMANDER THOMAS C. DEANS US> stands by prior to assuming command of the Fleet Alreraft Service Squadron One Hundred Five, Roosevelt Roads, P. R., as Commander John T. Douglas, USN, readsus farewell speech. (Official USN Photo)