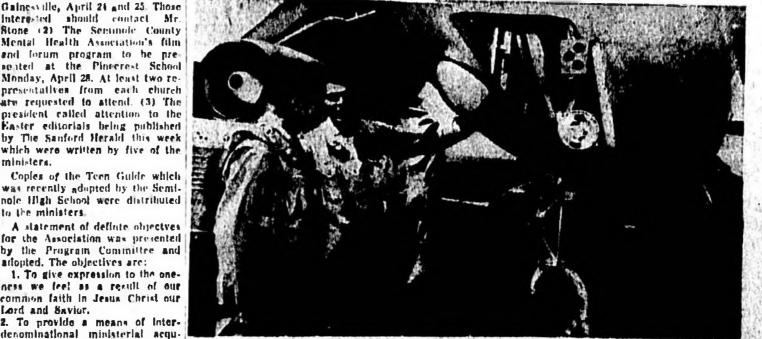

Established 1908

• COMMANDER THOMAS C. DEANS US> stands by prior to assuming command of the Fleet Alreraft Service Squadron One Hundred Five, Roosevelt Roads, P. R., as Commander John T. Douglas, USN, readsus farewell speech. (Official USN Photo)