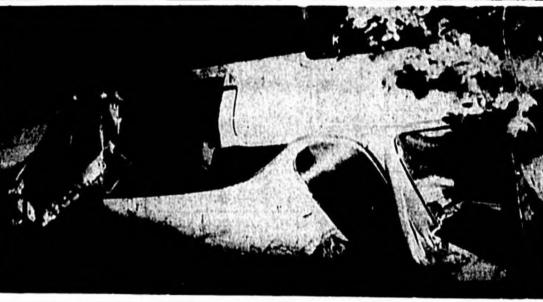

boxes, sacks, cans and other materials used in the industry In Wreck Today

were burt by the drop in fruit

TWO MEN NARROWLY ESCAPED from this car early this morning when it went out of control and crashed into trees and underbrush on Highway 17-92 one and a quarter miles north of Sanford. (Staff Photo)