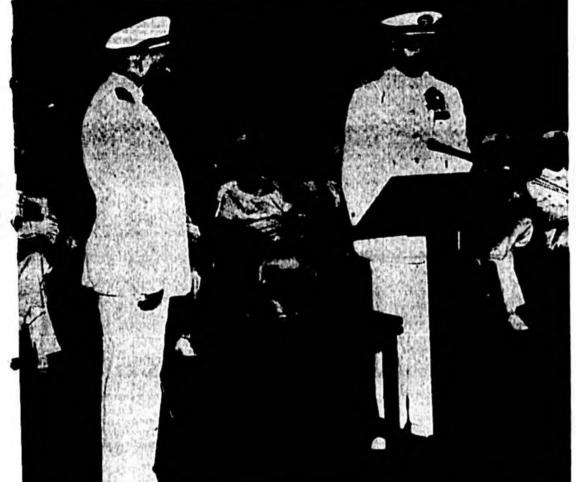

Established 1908

• COMMANDER THOMAS C. DEANS US> stands by prior to assuming command of the Fleet Alreraft Service Squadron One Hundred Five, Roosevelt Roads, P. R., as Commander John T. Douglas, USN, readsus farewell speech. (Official USN Photo)