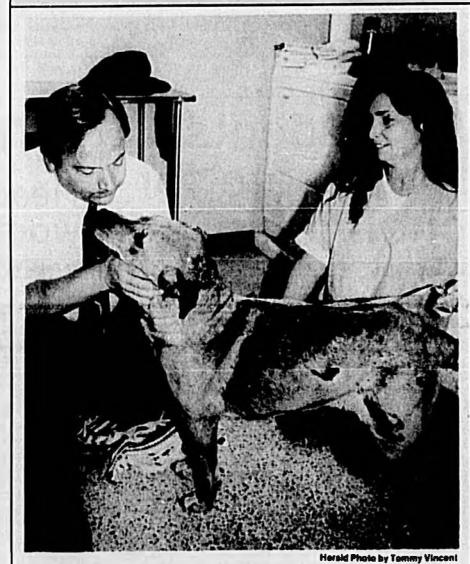

#### Skies clear this afternoon

Partly cloudy with a high in the upper 70s. Wind southwest

For more weather, see Page 2A

Dr. Joseph Vaughan and Kim Kulacz tends to an injured dog.

# Humane Society eyes rebuilding after fire

#### By VICKI DeSORMIER **Herald Staff Writer**

SANFORD - The cause of the fire at the Humane Society of Seminole County on Wednesday remains a mystery, though fire investigators still maintain that arson was not the cause of the blaze.

"We are still investigating the

cause of the fire." Seminole County Fire Department investigator Bob Christian said. "We do not believe it was dellbcrately set."

Five more dogs, all severely burned in the fire, have died in the care of area veterinarians. Bee Dogs, Page 5A