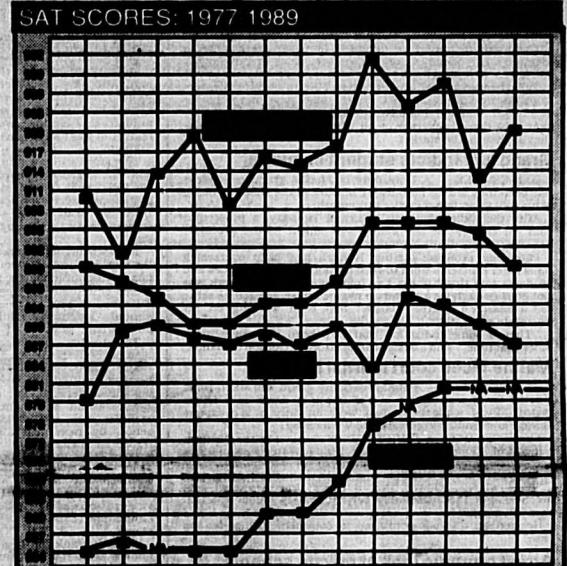

## Local SAT scores continue to climb

## By VICKI BeBORI Herald staff writer

SANFORD - The school board learned last night that Seminole County Scholastic Aptitude Test (SAT) scores increased an average of seven points over last year's scores. That increase marks the second year in a row scores have gone up.

Additionally, the average Seminole County acores were consistently higher than averages from other Florida counties.

"I think that says we've done a better job of promoting college as an option to our students," David Winger, the district's coordinator of testing, said. "We have also done a better job of teaching them in test-taking skills." In the 1987-1988 school year the average SAT score in Seminole County was 913. Last year the number increased to 920.

number increased to 920.

Statewide, the average score decreased three points during that same period from 890 to 887. Nationally,

the average decreased a point from 904 to 903. Seminole County students showed a greater increase in the mathematical portion (five points) of

increase in the mathematical portion (five points) of the test than the verbal (two points). Historically, county students have performed much higher in math than on the verbal portion. "We've had our ups and downs over the years." Winger said, "but we've had an increase over the last two years." Winger said he was "incomraged, but continue" over the intent results: while Beninoie County results were up, the number of students taking the test had the secrement by five perpendit the last decade. In the three year period from 1977 through 1979.

In the three year period from 1977 through 1979, the average SAT accre was 907 with less than 45 percent of the graduating class participating. This man year, 56 percent of the senior class took the SAT

Scores-

Senford Herald, Senford, Florida - Thursday, September 28, 1989 - SA

largest increase in their scores over last year. Bettering their score 50 points from 859 to 909, they have brought themselves ahead of the national average.

Seminole High School dropped an average of 22 points to a district-low score of 889 last vear.

Lake Brantley High School's average score increased 23 points last year to 949. Lake Howell High School dropped 15 points to 907. Lake Mary High School lost nine points, dropping to an average score of 929. Lyman High School students increased their average score by six points to 899.

The SAT is administered to most college-bound students and tests not only what they've learned in high school but their ability to apply verbal and mathematic skills to problems.

"(The victims) said they were standing in formation and someone yelled. 'Incoming!' and bodies were everywhere," Elliott said. "All (the survivor) remembers is a big blast, and everybody was laid out everywhere.'