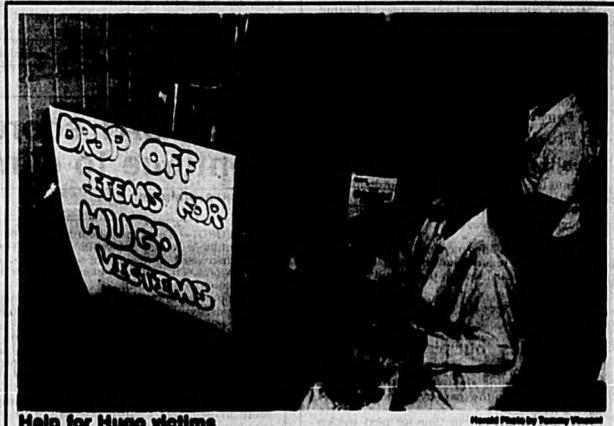

## Help for Hugo victims

Lake Mary High School seniors Cherene Frauenhoffer (left) and Christopher Bravo

package food ready to be shipped to victime of Hurricane Hugo.