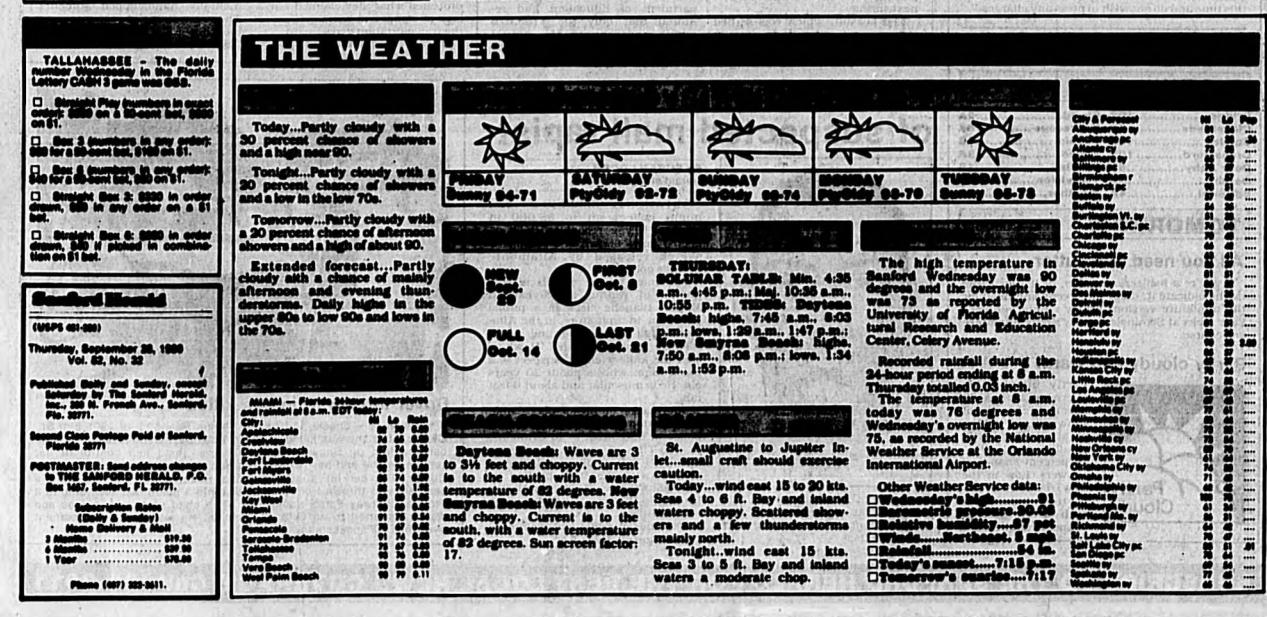

## Partly claudy and warm

Partly cloudy this afternash with a 30 percent chance of about 90. Party additional and a high addy famight with a percent channe of overs. Low in the lew 70s. Partly cloudy tomorrow with a 20 percent chance of showers

## **September 28, 1989**

ted an fin ere a wert eine & B. um African a fferen & mit Ber ingen Gerrangen Britationent an aber state a un se