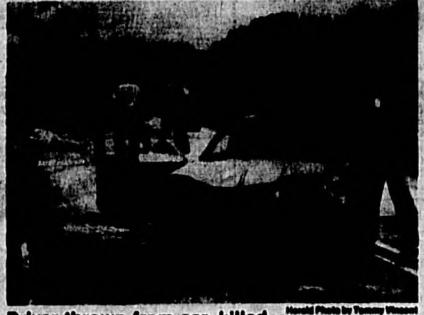

### Driver thrown from car, killed

....

A state trooper checks the car of Regins Read, 25, of 2801 Eim St., Oviedo, after she was killed at about 12:30 p.m. Wednesday in a single car accident on Snowhill Road, Geneva. Read lost control of her vehicle as she and her two-year-old son crossed the Little Econ River Bridge. The car hit a guardrail and Read, who wasn't wearing a seatbelt, was thrown from the car and into a guard rail, according to a Florida Highwey Patrol spokesman. The child sustained injuries and was transported to an Orlando hospital. He was in a child restraint seat, the FHP spokesman said.