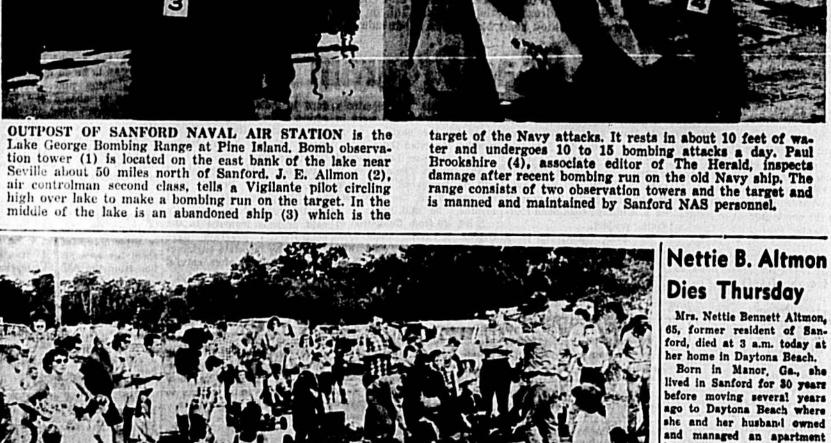

# **Destination**

posed \$300 million road bond issue Wednesday.

Peebles outlined several spe- study would be needed in re-

LB. 75°

LE. 59C

LE. 89C

Two "pet projects" in Seminole County appear to be a long, long way off. Chances for a new bridge over the St. Johns near Osteen are slim. Also, the the much sought-after I-4 Interchange at Lake Mary appears to be

in trouble. Willard Peebles, Fifth District State Road Board member, says the Osteen Bridge project must come sometime in the future. He said an interchange on I-4 is "difficult

Seminole County appears to issue. It doesn't provide one trict State Road Board mem- plans for the next 12 to 18 tion he said a study would be area. on the other hand, it should County will continue to have 1. SR 436 from Lake Howell Causeway plan. on the other nand, it should county will county will county will benefit the state as a whole. a good primary road program to the Orange County line. It Peebles said approval of Mediterranean. "What's good for Florida is even though it will not share will be four-laned. "Hope to Gov. Hadydon Burns' road

command of Cdr. Dean E. WILLARD PEEBLES (center), member of the State Road Board, chats Webster, who refused to rewith President William Fraasa (left) and Glenn McCall, program chairthan the squadron is leaving NAS within a few days.