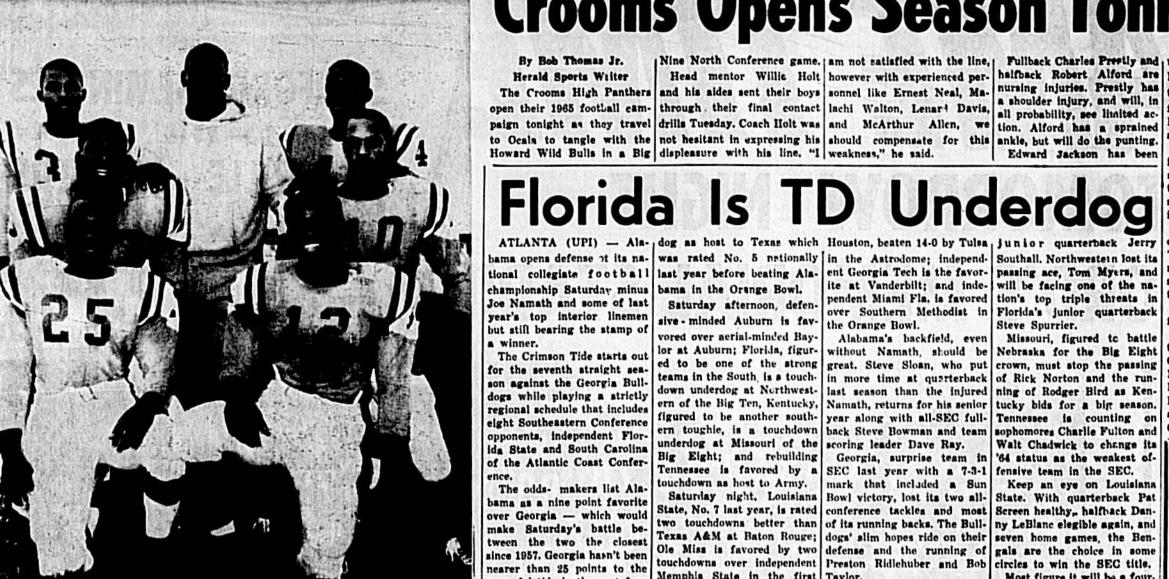

## Crooms Opens Season Tonight At Ocala

down underdog at Northwest- last season than the injured ning of Rodger Bird as Kenern of the Big Ten, Kentucky, Namath, returns for his senior tucky bids for a big season.

50,000-seat stadium; Misis- defense, the nation's best in Florida, Kentucky and LSU,

Head mentor Willie Holt however with experienced per. halfback Robert Alford are Hollie to right halfback due RH; Co-Capt. Edward Jack-The Crooms High Panthers and his aides sent their boys sonnel like Ernest Neal, Ma-

The Crooms High Panthers and his aides sent their boys open their 1965 football campaign tonight as they travel to Ocala to tangle with the Howard Wild Bulls in a Big open their 1965 football cambridge in the said of the s

## Crooms Opens Season Tonight At Ocala

The Crooms High Panthers and his aides sent their boys open their 1965 football campaign tonight as they travel to Ocala to tangle with the Howard Wild Bulls in a Big displeasure with his line. "I weakness," he said.