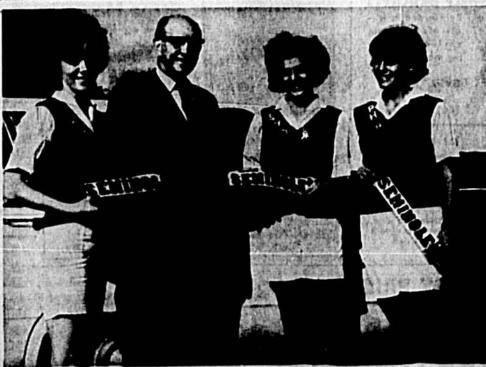

MEMBERS OF SEMINOLE HIGH "A" squad cheerleaders receive 1,000 "Seminole" decals from George Touhy, executive vice president of First Federal Savings and Loan of Sanford. From left are Merinello Griffith, Touhy, Debbie Dalton and Carol Besserer, Girls will use decals in fund raising program for their organization.