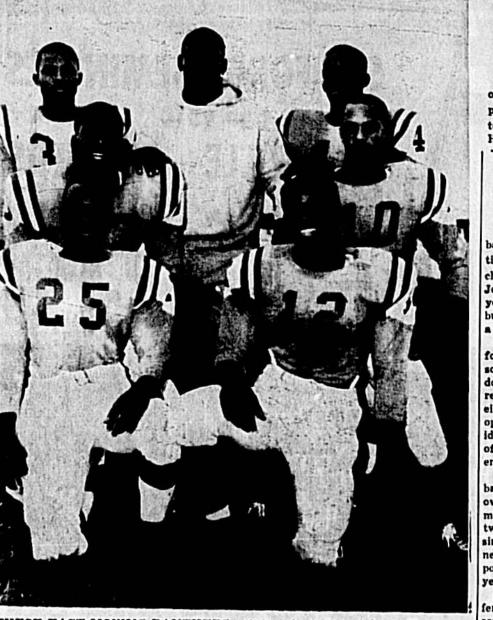

81/4" Cartildge

The Bunford Werall

opens its season visiting Howard of Ocala. Standing in middle of his backfield corps is Coach Willie Holt. On left (top to bottom) are Ron Alford, Charles Presley and Pearlmon Brinson. On right (top to bottom) are Ed Jackson, James Gunn and Jim Hollie. (Herald Photo)