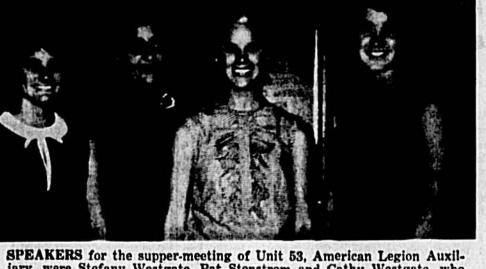

iary, were Stefany Westgate, Pat Stenstrom and Cathy Westgate, who were sponsored by the unit at Girls State in Tallahassee. With them is

A special guest for the even-Speakers were Cathy West-brook, Pat Stenstrom and Stefany Westgate, who were chosen as representatives by the unit to attend the annual

Know Your

the unit to attend the annual session.