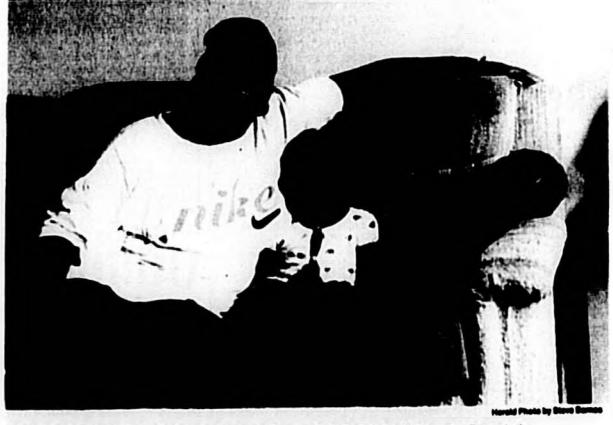

#### By STEVE BARNES Herald Staff Writer

SANFORD - DeShandra Schuler, a 24 year old mother of two, sat on the sofa in her sparse, government subsidized apartment in Sanford and told the story of how she ended up dependent on welfare and what she plans to do about it.

Beginning this week, the Sanford recruit will be examining the effects of the new legislation on local residents.

DeShanda Schuler with her two children, Trevon Schuler, 2, and Deendre Bryant, 1.