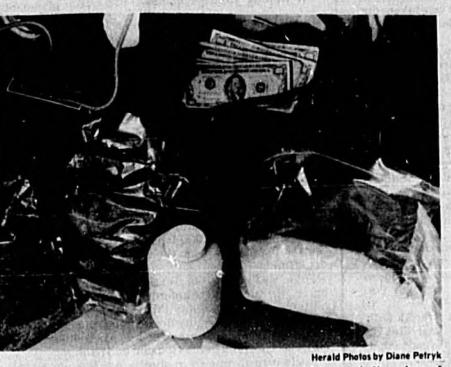

Altamonte Springs special investigators confiscated what they "conservatively" estimated at \$1.5 million in cocaine and other drugs in a search of a storage locker early Tuesday evening and two hours later arrested Jeffrey Scott Lang. Apt. 40, 100 Douglas Road.

Acting on a tip, the investigators obtained a search warrant for a mini-storage locker off State Road 434.

de they found a large rifle safe

Jeffrey Scott Lang shortly before being transported to the

surprised" by the amount.

"But it's only fitting for a guy who has thirty to \$40,000 cash in a warehouse," he said.

The rifle safe from the storage locker, opened at Seminole Business and Storage Center, 520 N. State Road 434, was found to contain two smaller safes which in turn contained:

· Three pounds of high quality cocaine, retail value estimated at \$1.5 million, perhaps double that if 'cut once'' (diluted).

• 5,000 quaalude tablets (methaqualone) valued at \$4 each or \$20,000.

· Several bags of high quality sensimilia marijuana valued at approximately \$1,000.

· The cash, estimated at about \$35,000.

Investigators stressed that the drugs were all very high quality. They were so pure, he must've

had a good connection," one officer said. He said the cocaine, if cut once

Wads of hundred dollar bills and bags of marijuana, left, a jar of quaaludes, and cocaine all confiscated Tuesday were displayed at the Altamonte Springs police station before being sealed in a vault to be later used as evidence.