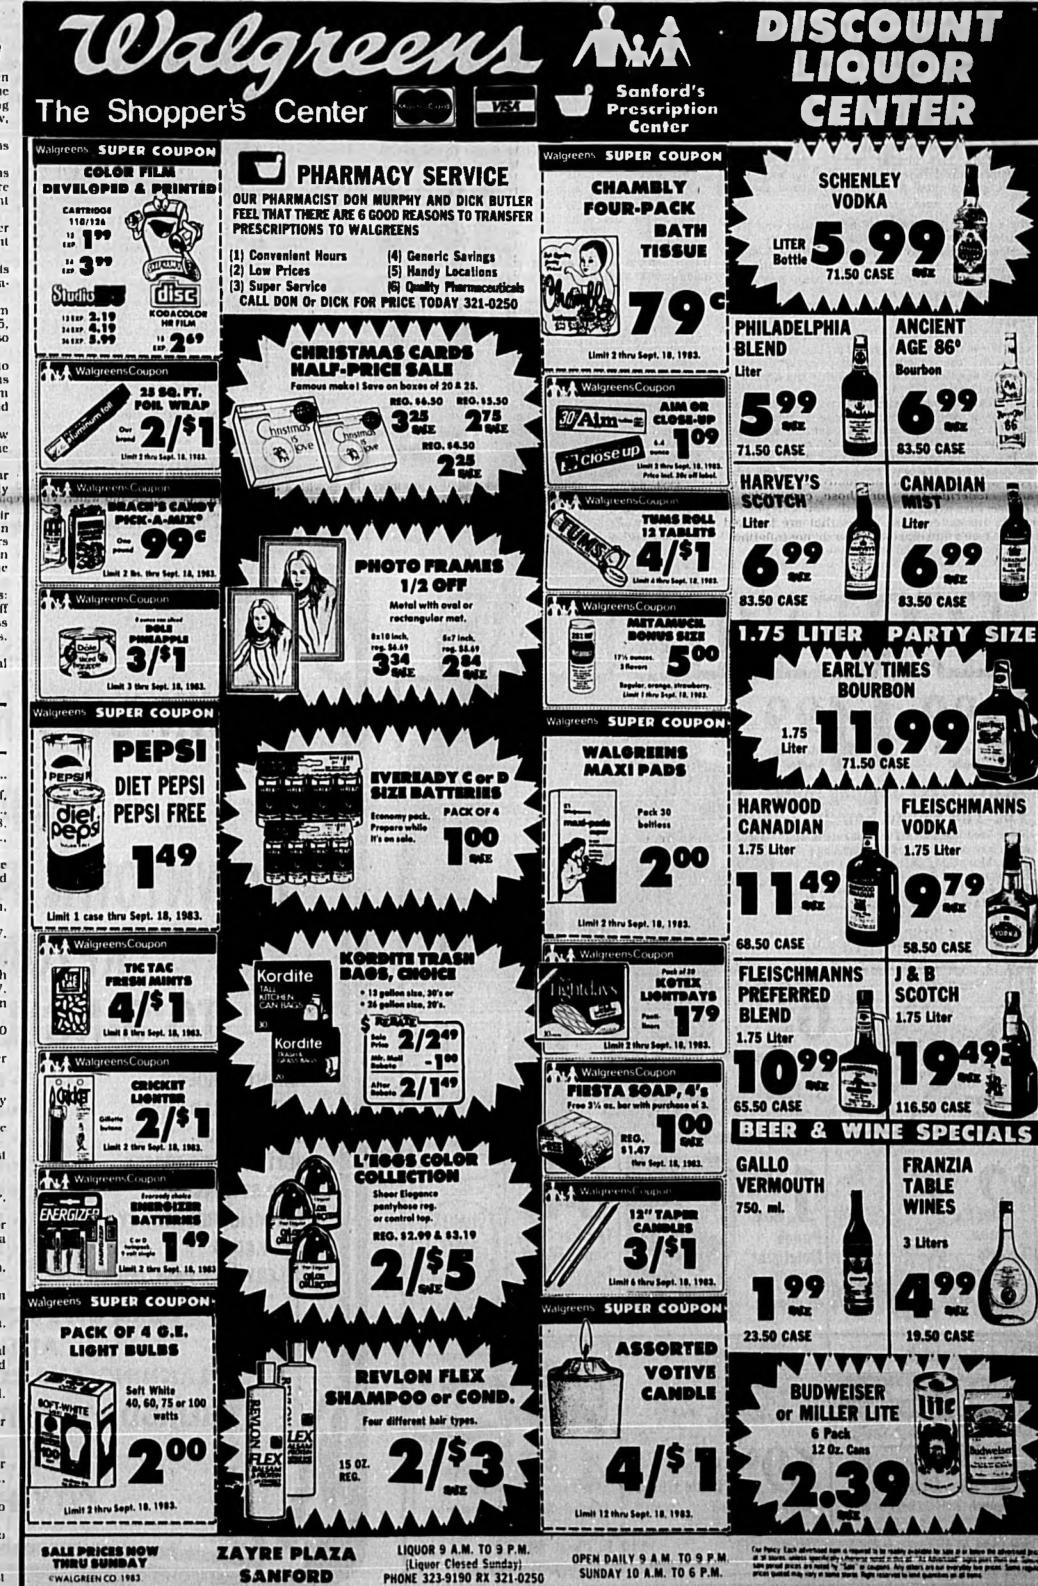

nation is that Congress, at the urging of the Reagan administration, has limited the scope of the benefits program.

There are two kinds of benefits. The basic program provides up to 26 weeks of compensation. In 1975, so-called extended and supplemental programs also were in effect, increasing the maximum to 65 weeks.

Congress since has limited the maximum duration to 52 weeks, and this soon will fall to 39 weeks. Provisions have been changed so that today's extended program currently operates only in West Virginia, Louisiana and Puerto Rico.

But, according to Burtless, these changes in law account for only about 60 percent of the relative decline in unemployment benefits.

 Percentages of jobless Americans receiving the regular 26 week benefits, for which the law has not significantly



nangea, nave declined also, ne sald. Burtless said fewer of those Americans who lose their jobs are applying for unemployment compensation than in the past. During 1982, 1.1 million fewer workers applied for the basic program than would have been expected because of the unemployment figures at the time.

Burtless examined several possible reasons for this: Two-carner families are common these days, so a laid-off worker may have a spouse to rely on financially. Jobless pay now is reduced by the amount of pension payments. For those over certain income levels, it is taxable.

But he said none of these provides a statistical explanation. The reasons are still a mystery.

## Calendar

#### WEDNESDAY, SEPT. 14

Parent to Parent Program presents "Another Chance" by Mary Lee Zawadski, director