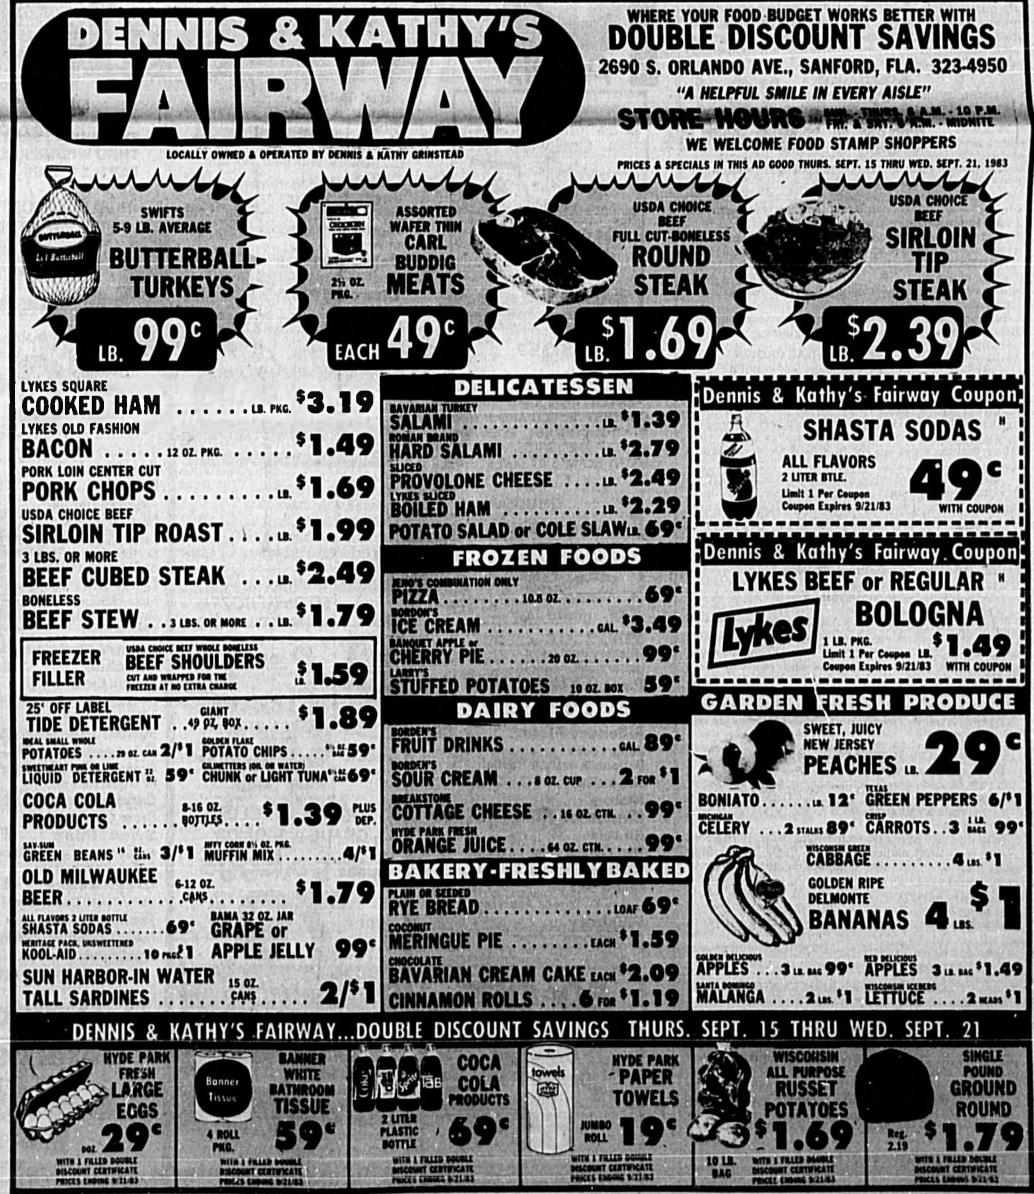

# Rezoning Downtown Area Of Sanford Set For Review

ening Herald

A standing room only audience is expected at the 7 p.m. meeting of the Sanford Planning and Zoning Commission Thursday as the controversial rezoning of a section near the downtown is considered.

The area being considered for recently multi-family and commercial to single-family district is from 4th Street to 13th Street between Laurel and Sanford avenues.

The city's advisory board will meet in the city commission room at city hall, 300 N. Park Ave.

Recent buyers of old homes in that area, who

restored the houses to their original appearance, spurred the move for the rezoning early this year when they organized. Dozens more long-time residents joined the movement and the planning and soning commission conducted a brady of an

in the area. Those seeking to have the area rezoned, say they are doing so to protect their properties from further commercial encroachment.

If the rezoning is granted, owners of apartment buildings in the district would be allowed to continue to operate if they are properly licensed. One complaint the apartment owners have is that if the rezoning is brought about and their unit burns down, they would be unable to rebuild a multiplefamily dwelling They would be restricted to

Evening Herald-(USPS 481-280)-Price 20 Cents

building a single-family unit if their property is in that area rezoned.

Owners of investment property in the district have bombarded city officials with letters and telephone calls opposing the rezoning. The opponents have said that rezoning the property will violate their

constitutional rights, would adversely affect the values of their properties, and would restrict city revenues since commercial properties generally generate more property tax revenues than single mmiv nomes.

Mayor Lee P. Moore has opposed the rezoning saying there should be some way the city can preserve the property rights of the people who live in the area, the rights of not only the single family homeowners but also the apartment owners.