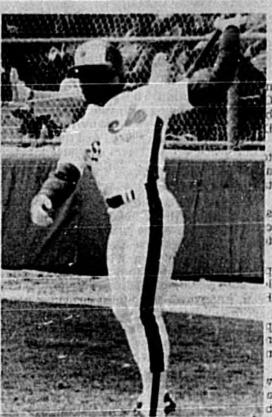

Acting on a tip, the investigators obtained a search warrant for a mini-storage locker off State Road 434.

de they found a large rifle safe

Jeffrey Scott Lang shortly before being transported to the

surprised" by the amount.

Wads of hundred dollar bills and bags of marijuana, left, a jar of quaaludes, and cocaine all confiscated Tuesday were displayed at the Altamonte Springs police station before being sealed in a vault to be later used as evidence.