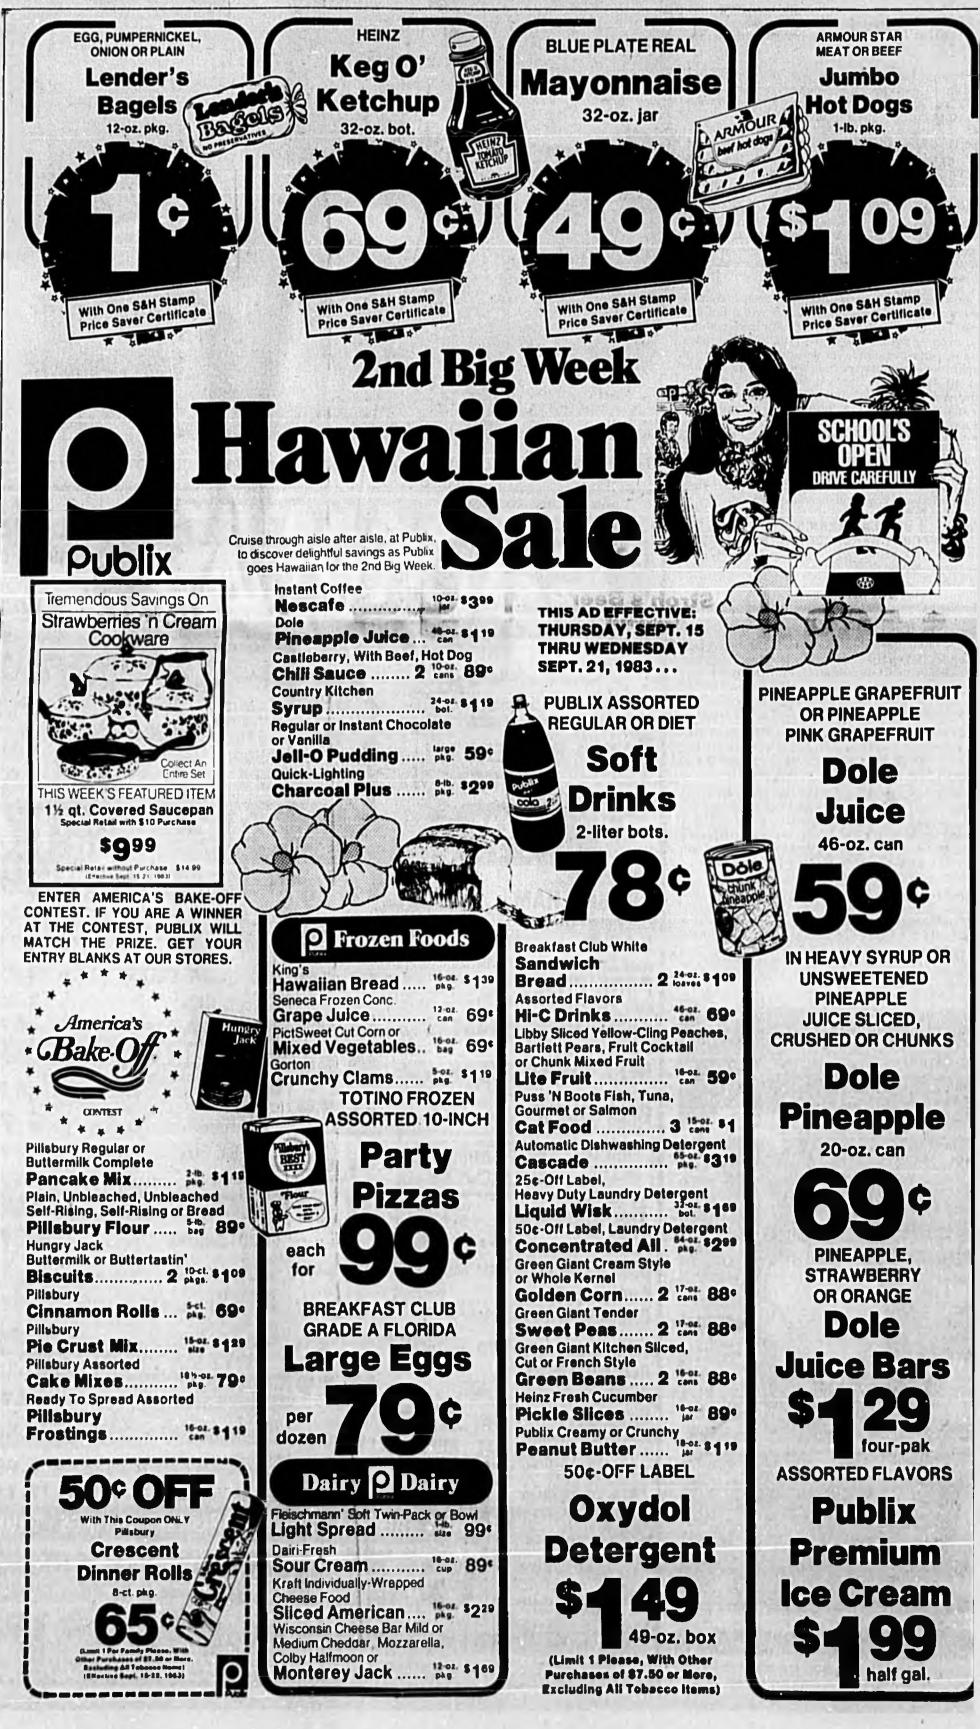

rocker fluffy white frosting mix 2 teaspoons Instant coffee (drv) 32 ounce semisweet chocolate, grated 1 tablespoon toasted sliced almonds Prepare cake mix as directed on package except substitute chilled coffee for the water. Bake and cool as directed. Remove from pan. Split cake to make 3 layers. (To split, mark side of cake with wooden picks and cut with long serrated knife.) Prepare frosting mix as

directed on package except - dissolve instant coffee in 11/2 cups crushed peanut brittle (about 1/2 pound) or the boiling water. Fill each layer with about 11/4 cups of the frosting, sprinkling each with 1/3 of the chocolate Bake and cool cake as directed on package. Remove (about 2 teaspoons). Spread remaining frosting over top



Hawalian Angel Cake sets the pace for a festive happening



Meringue (below)

Bake and cool cake as directed on package. Remove from pan. Cut around hole in center of cake, enlarging opening to about 4 inches in diameter. Fill with ice cream, pressing gently. Immediatelly wrap in aluminum foil. Freeze until firm, at least 4 hours.

Just before serving, remove cake from feezer and unwrap. Place on wooden board that has been wrapped in aluminum foil. Spread meringue over cake.

Heat oven to 400°. Bake until golden brown, 6 to 8 minutes. Freeze any remaining dessert.

MERINGUE

4 egg whites

14 teaspoon cream of tartar

He cup sugar

Beat egg whites and cream of tartar until foamy. Gradually beat in sugar until stiff and glossy.

#### CHOCOLATE-MINT SUNDAE CROWN

1 package white or chocolate angel food cake mix 1 half gallon mint chocolate chip ice