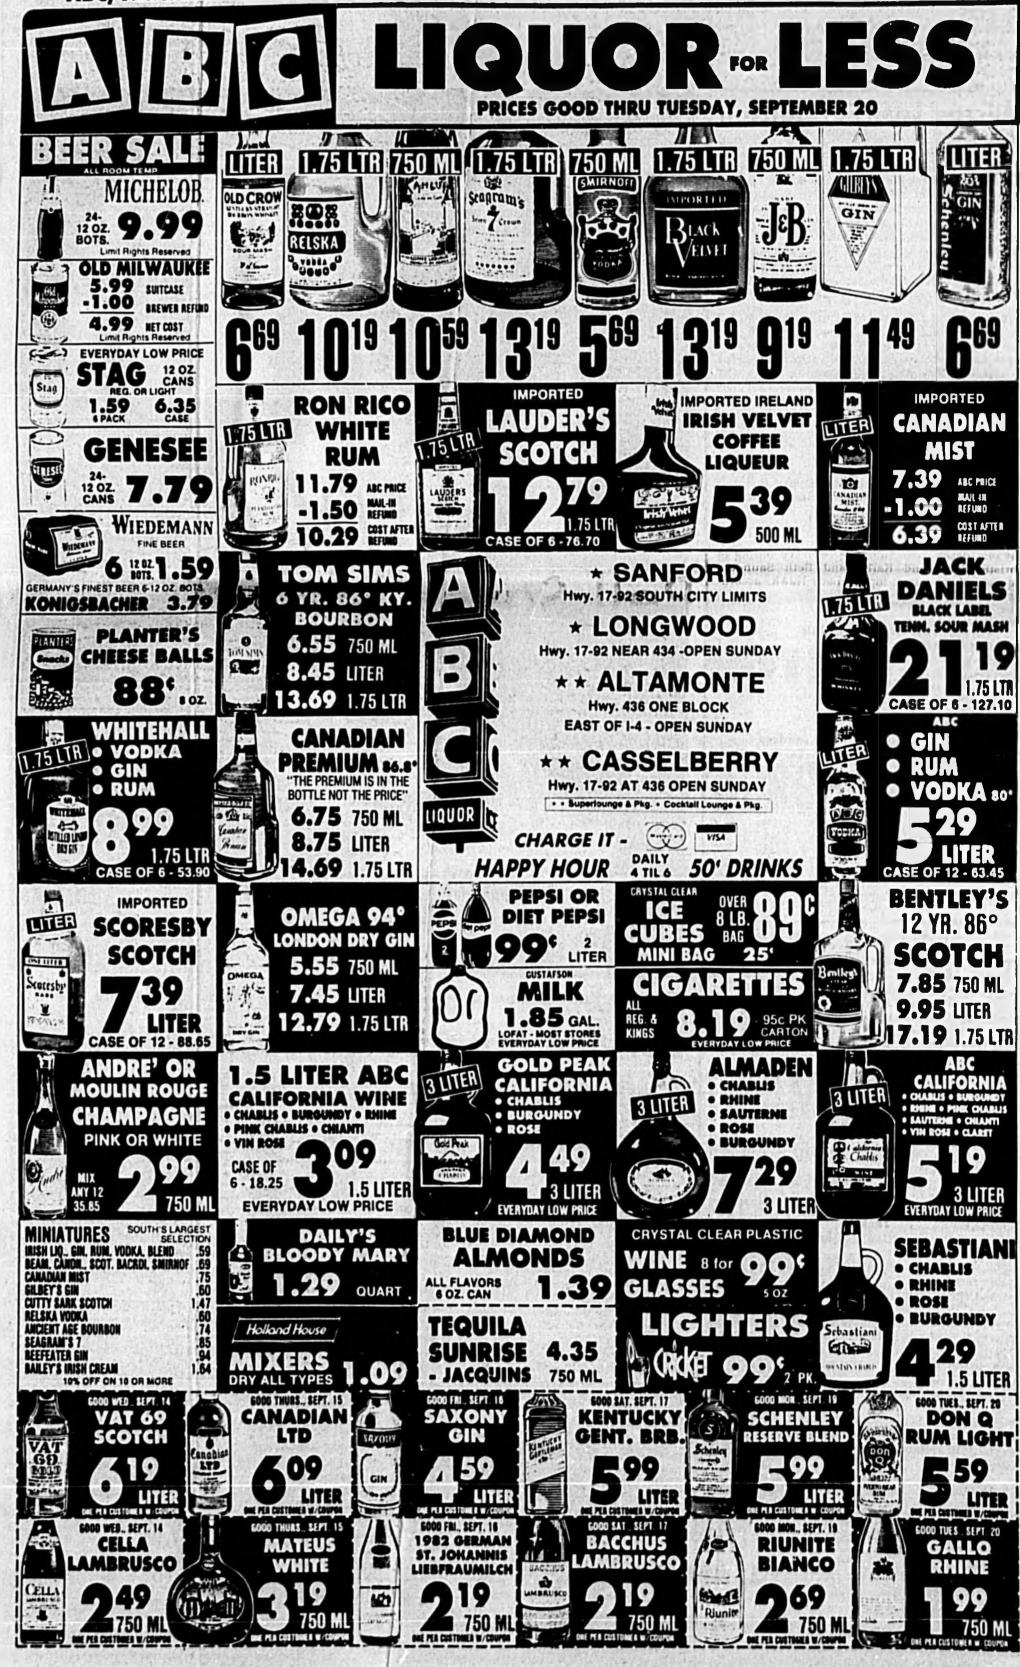

s it a point to go back there from time to time. Tigers' pilot has to be the undisputed No. 1 contender. to see his old friends and maybe to make sure he never forgets his roots.

> There were only something like 600 people in Bridgewater when I was growing up there and, physically speaking, it hasn't changed that much," he said. "It still has one little Main Street. You got the school on the right and the little jail house next to it. I don't think they ever lock the door. I used to go in there now and then just to talk with the sheriff. Then there's the hardware store and the egg factory where the farmers raise the chickens. I lived two blocks down the road. You should've seen those lilac trees in our yard.

## ABC, AMERICA'S LARGEST WINE & SPIRIT MERCHANT, HAS THE LOWER EVERYDAY PRICE



varsity quarterback Ray, turned the corner, shed three tacklers and romped into the end zone. The extra point kick was wide, but Lake Mary had all the points it would need.

"We had some great defensive plays," said Brady. "But we need another week to get the offense going."

Antoine Cockerun led the Tribe with five tackles and seven assists. Keith Redwine had five and five while defensive tackle Troy Turner collected four tackles and five assists. Osborn added two and two.

Stewart Gordon led the Seminole runners with 60 yards in 11 attempts.

Linebacker Ryan Lisle and defensive end Oscar "Big O" Merthie were the big hitters for the Rams.

### Ex-Indiana Gridder Killed

BLOOMINGTON, Ind. (UPI) - The Monroe County Coroner said there is evidence police shot to wound rather than kill in th