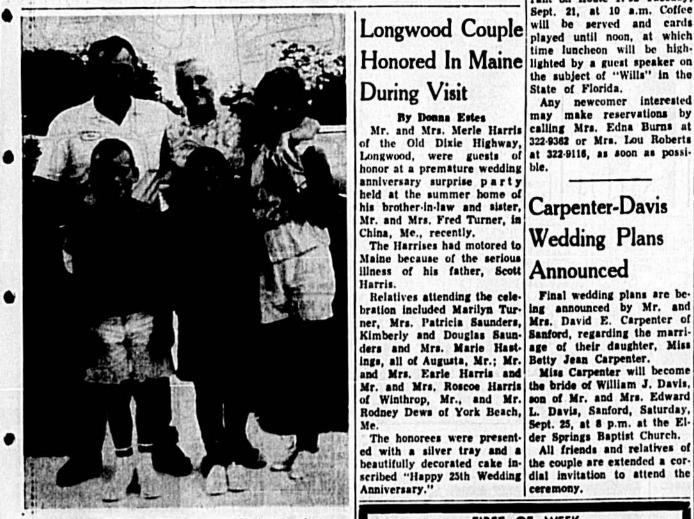

#### Jury System In Danger - Judge Williams

without a jury system," Judge

Judge Williams' remarks in pegard to juries have received widespread circulation not only in the Ninth Judicial Circuits throughout the state.

Many lawyers, judges and script of remarks Judge Wil-

ists for various groups have succeeded in getting the State

tion.

"I rather doubt that any of ations is exempt; but my best pour hold a position either as a miller in a grist mill or as n't had a grist mill in Florida receive ax-

JUDGE VOLIE A. WILLIAMS JR.

LAUNDRY DRY CLEANING SEMINOLE COUNTY

LAUNDRY CO.