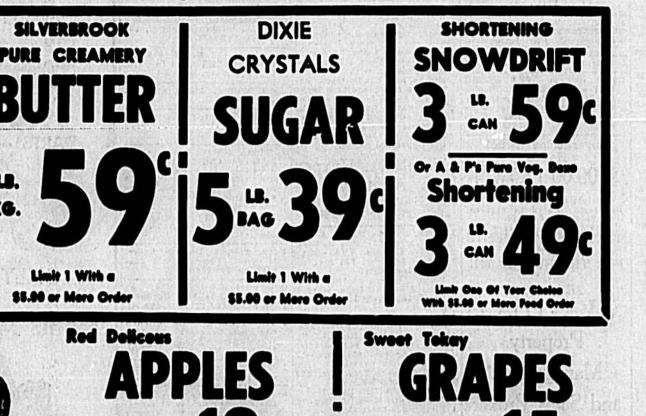

141 Corvair Due \$ 837, 7



OPEN 'TIL 8:00 P. M. WEEKDAYS

SATURDAYS 'TIL 6:00 P. M. 64 Dodge Dart 58 Chevrolet OT SERIES

2-door hardtop equipped with 4-door V-8, automatic trans optional & cylinder engine, automatic transmission, radio and heater. All vinyl red interior with bucket seats.

Sparkling red finish. A classic sparkling red finish. A classic . . .

. . . ELECTRA 225 4-speed floor shift, equipped with radio and heater. A clean ten quality are fairly arrest.

<sup>5</sup>1395 . . . . . . **63** Chevrolet 59 Chevrolet Vs TON PICKUP BISCAYNE

2-door soden, 6 cylinder, standard transmission, heater. Nothing fancy but just solid tires. A well kept truck. <sup>5</sup>1295 . . . . . .

59 Olds **63** Chevrolet

**Holler Motor Sales** THE LOT WITH THE "OK" USED CARS





LB, BAG







Limit One Of Your Choice

| 47e<br>1.99 | 10