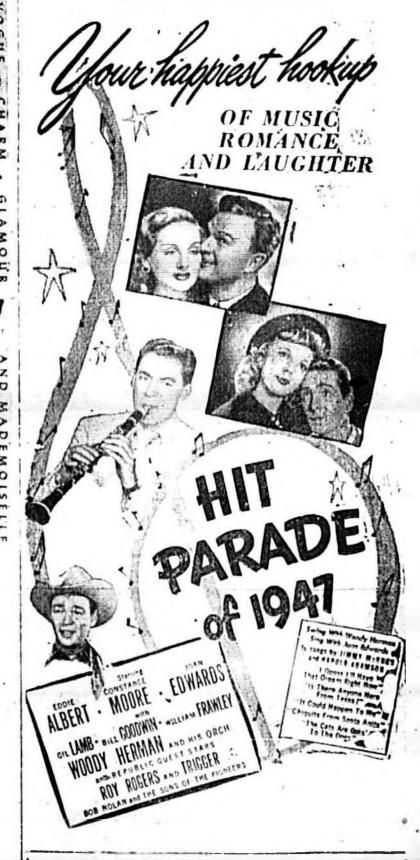

Adults-400-

THURSDAY and FRIDAY!!

ON THE STAGE THUR. EVENING ONLY 9:00 P. M. SANFORD "HIT PARADE OF 1947" A DANCE REVUE DIRECTED BY
MARJORIE TEPSIC
MASTER OF CEREMONIES: SIMON DINGFELDER
— CAST —

GRETCHEN KIRCHOFF, DORIS DUXBURY, JEAN SAYER,
JACQUELYN MacDONALD, ANN WHITAKER, JANE DAVIS,
ELOISE COOK, ELLEN LYON, PATRICIA TOOKE,
PATSY COLLINS, PHYLLIS BACH, ERNESTINE JONES