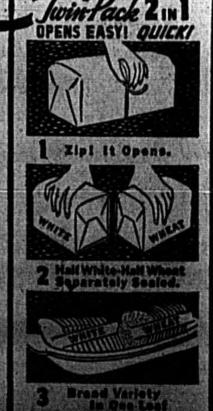

#### THE PICTURES SHOW WHY 2-IN-1 IS WINNING NEW FRIENDS DAILY

You pull the sipper at the bottom, the wrapper divides—inside are two wrapped halves. One half's white bread, the other half's wheat! Yes, two different kinds of bread in one loaf! No wonder more smart homemakers are switching to Southern Twin-Pack 2-in-1 Bread every day. Now you can enjoy bread variety at every meal and still save money every day because Twin-Pack's double wrapping keep Southern Bread's fresh-from-the-oven-fragrance sealed in; eliminates stale bread waste. Because of Twin-Pack's tremendous popularity the bakers of Southern Bread are baking more loaves than ever before. Good fresh Southern Twin-Pack Bread is delivered regularly to all good grocers. If your grocer, doesn't have it ask him to get it for you. Twin-Pack and 2-in-1 are exclusive Southern Bread features, so always insist on Southern (Twin-Pack 2-in-1 when you want bread variety.