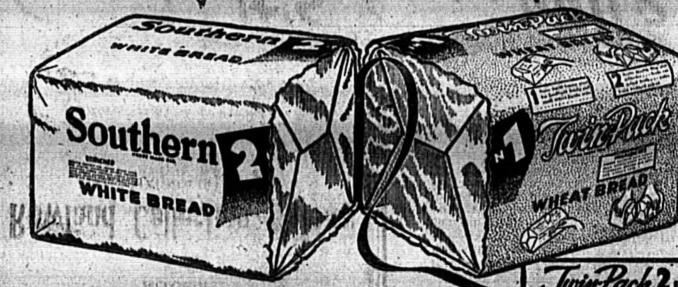

#### THE PICTURES SHOW WHY 2-IN-1 IS WINNING NEW FRIENDS DAILY

You pull the sipper at the bottom, the wrapper divides—inside are two wrapped halves. One half's white bread, the other half's wheat! Yes, two different kinds of bread in one loaf! No wonder more smart homemakers are switching to Southern Twin-Pack 2-in-1 Bread every day. Now you can enjoy bread variety at every meal and still save money every day because Twin-Pack's double wrapping keep Southern Bread's fresh-from-the-oven-fragrance sealed in; eliminates stale bread waste. Because of Twin-Pack's tremendous popularity the bakers of Southern Bread are baking more loaves than ever before. Good fresh Southern Twin-Pack Bread is delivered regularly to all good grocers. If your grocer, doesn't have it ask him to get it for you. Twin-Pack and 2-in-1 are exclusive Southern Bread features, so always insist on Southern (Twin-Pack 2-in-1 when you want bread variety.