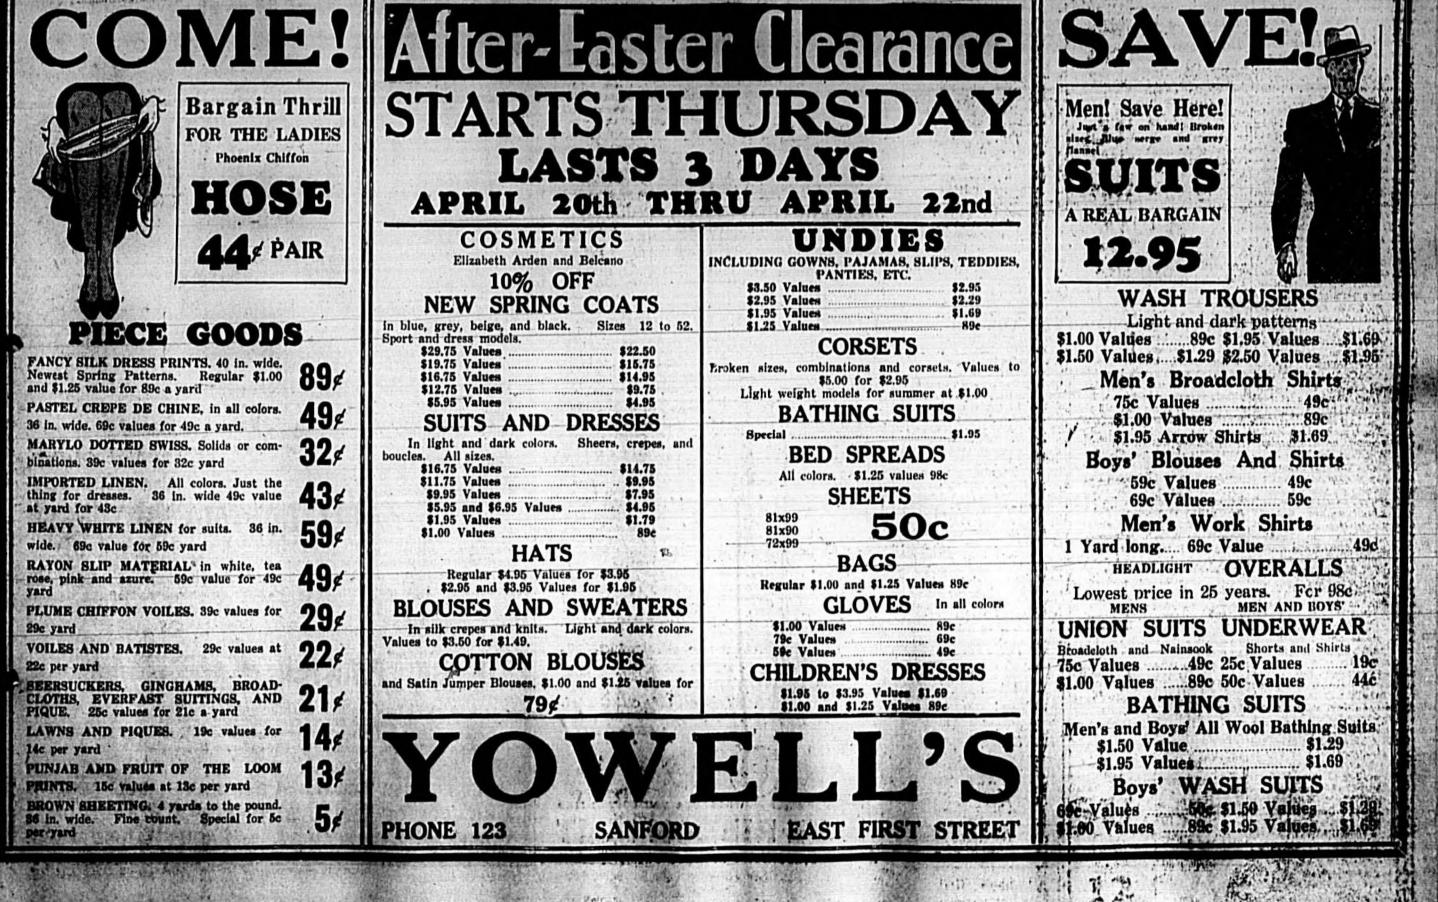

s, gladiol

roses, larkspur, and other garder

flowers arranged in large vases

and containers against the walls

of the rooms.

the Schwarts he

and Mrs. E. D. Brownlee at their home, here for several months.



**TUXEDO FEEDS** DOG FOOD HAY. ETC.

Cedar Dog Bedding



Astonishingly smart effects cart be attained with frocks of "Avenue" Prints. Gay, fascinating, very much in the mode | And just as serviceable as they are attractive." Designed for women who

tahelp your *iwardrobe* with style freshness

For dresses that others will admire and

you will enjoy wearing. Smart percale in

scores of charming patterns! The newest

The Season's Choicest Group of

colors of the year!

PAGE TERM

Annu eriary (Special

"No-Brand"

NOW



are particular! The best vat-dye colors, fast to washing !







WEDNESDAY, APRIL 19, 1932

## Idditional Society In The

### ABDEN NOTES

one side or on both sides, but hould not smother it. On a square AND TREE PLACES lap the corners both front and BOME GROUNDS." side. This relieves the severity of

house has the same kind of frees at both corners, whether the en-trance is in the center or not, the planting on both sides across the front of the house should be more or less alite and mere or less wanty high. Around houses of informal ar-chitecture the higher and larger should not be planted men, walls boundaries. For instance, the stem should not be planted front of a house. It is office by tall and wick if ent of a house. It is office by tall and wick if ent of a house. It is office by tall and wick if ent of a house the is office by tall and wick