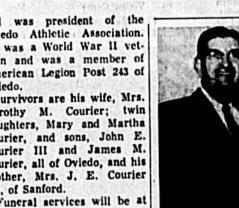

## Oviedo Postmaster Dies In Crash

officiating. Burial will be

on by one driven by Paul Revere Minich III, 19, of Wash. Yanks Blast Missile Site

plans for 200 county employes.

Specifications may be obtained in the courthouse. Bids will High School and Florida State turned here from Fort Pierce.

Solon Dies

WASHINGTON (UPI)

Rep. Herbert C. Bonner (DN.C.), a 25-year veteran of
Congress and chairman of
the merchant marine and
fisheries committee, Bonner's support charges, was given a LAKELAND (UPI) - A of his three minor children.