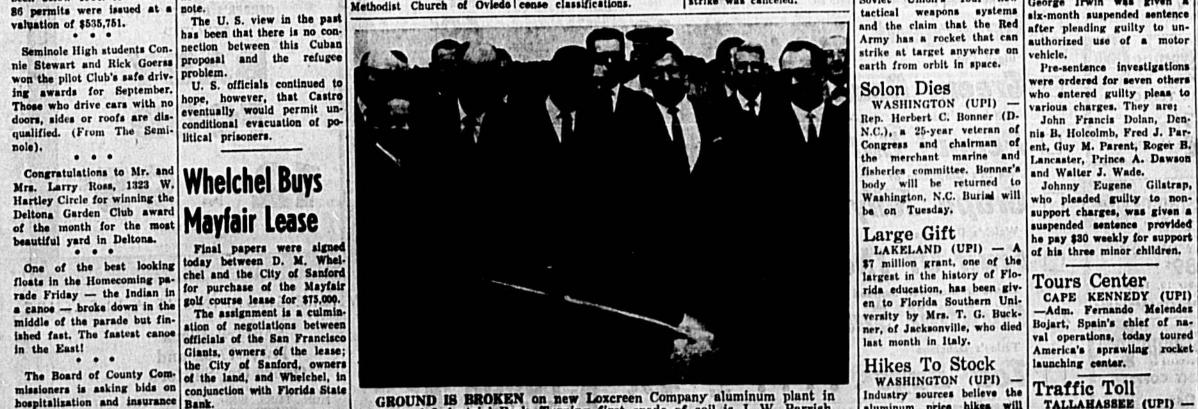

SANFORD ATLANTIC NATIONAL BANK Howard H. Hodges and Staff

COBIA BOATS

MORTUARY Eunice I. Wilson and Staff

SOUTHERN NATURAL GAS CO. John Dunn and Staff

GROUND IS BROKEN on new Loxcreen Company aluminum plant in Sanford Industrial Park. Turning first spade of soil is J. W. Parrish, Loxcreen president. Others in front row, left to right: John R. Alexander, Parrish, Mayor M. L. Raborn, Layton Lindsay, Loxcreen plant manager; and Harold Slama, president of Southern Fiber Glass, man-