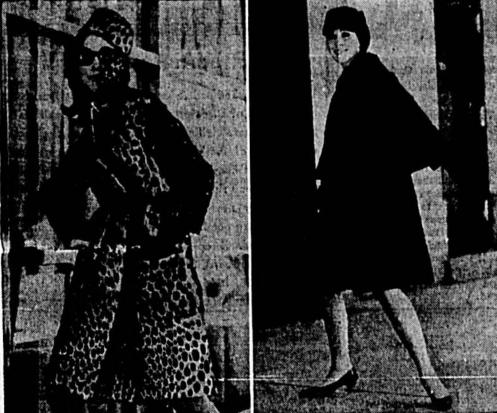

the frilly parasol.

Oviedo

the madmire
the rich
detailing, the
expensive
finishing, the
fluid fall of
the skirts and
jackets.
All elegant,
all terrific
buyst

3 PIECE

**DOUBLE** 

WOOL

KNIT

SUITS

Great! HANDBAG

\$299\_\$399 '7 .. 2 ... '13

SANFORD PLAZA

lapin, red on black or green on black. Cape is removable and may be worn separately. These designs are by Donald Brooks for Coopchik-For-

Beach to Boston to Chicago.