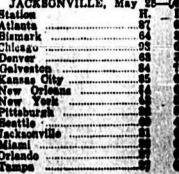

Yenterday's Results

Yesterday's Results
DeLand 8; Ostnesville 5.
Palatta 9; Leesburg 3.
Daytons Beach 2; Sanford 1.
Orlando 6; St. Augustine 5.
Games Today
Leesburg at Daytons Beach
Orlando at Gainesville
St. Augustine at DeLand
Palatka at Sanford

St. Louis at New York (3-3) vs. Koslo (2-4). Chicago at Brooklyn -Chicago at Brooklyn — Vols (0-2) vs. Banta (2-1). Pittsburgh at Philadelphia Theanes (3-2) or Chambers (1 (a. Miller (2-0) or Donnelly (0-2

Chicago
Testerday's Results
Chicago 10; Philodelphia 7.
Cleveland 5; Washington 4.
Boston 7; St. Louis 8.
New York at Detroit ppd, rain.
Games Testay
Philadelphia at Chicago—Shants
(3-2) vs. Wight (2-4).
Boston at St. Louis—Stobbs (2-4)
or Kinder (3-4) vs. Garver (3-2):
New York at Detroit—Byrne
(3-1) vs. Houtteman (5-2).
Washington at Cleveland—Welk
(1-2) vs. Lemon (4-2).