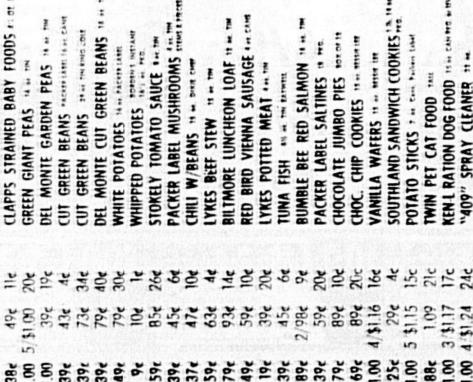

# 63

|                                          |                     |                   |     | NOOR    |
|------------------------------------------|---------------------|-------------------|-----|---------|
| JEL MONTE GARDEN PEAS " "                | 4/\$1.00            | 4/\$1.08          | 20  | GALVA   |
| UT GREEN BEANS MONTHLY IN CAME           | 366/6               | 9/99 9/\$130      | 314 | MAXW    |
| UT GREEN BEANS THE THE WING COLD         | 750                 | 334               | 84  | EVNE T  |
| DEL MONTE CUT GREEN REANS 11 11 12       | 4/\$100             | 4/11/6            | 160 | Alla    |
| WHITE POTATOES 4 ASSESSMENT              | 8/\$100             | 3/111/4           | 12  | LUBAIN  |
| WHIPPEN POTATOES TOPPING INTERNET        | AD                  | 20%               | 2   | 1000    |
|                                          | ::                  | 27.6              |     | RICH'S  |
|                                          | Ĕ                   | 146               |     | FROZEN  |
| FT. T. T.                                | 4/\$1.00            | 4/\$1.32          |     | FROZEN  |
| CHILL W/BEANS 11 to Diete com            | 5/\$1.00            | 5/\$1.45          |     | FIGH CT |
| YKES BEEF STEW " "                       | 3/\$1.00            | 3/\$1.17          |     | FPOZEN  |
| Man:                                     | 3/\$1.00            | 3/\$1.00 3/\$1.17 |     | INOLEN  |
| RED BIRD VIENNA SAUSAGE CAME             | 10/\$1.00 10/\$1.25 | 10/\$1.25         | 25¢ | 1       |
| LYKES POTTED MEAT                        | 104                 | 2/29¢             | 96  | -       |
| TUNA FISH IN IN THE EXTERNITY            | \$/\$1.00           | 5/\$1.35          | 35¢ |         |
| BUMBLE BEE RED SALMON                    | 966                 | \$1.09            | 104 | 101     |
| PACKER LABEL SALTINES 19 TE.             | 196                 | 294               | 104 |         |
| CHOCOLATE JUMBO PIES 101 01 11           | 3/\$1.00            | 3/\$1.17          | 174 | - 60    |
| CHOC. CHIP COOKIES 11-1-111-111          | 4/\$1.00            | 4/\$1.32          | 32¢ | 200     |
| VANILLA WAFERS :: were ter               | 4/\$1.00            | 4/\$1.32          | 324 | ELSE    |
| SOUTHLAND SANDWICH COOKIES : " ""        | 396                 | 36P               | 100 | 1       |
| POTATO STICKS ? Com based tabel          | 3/\$1.00            | 3/\$1.17          | 174 |         |
| IWIN PET CAT FOOD THE                    | 3/29€               | 3/304             | 104 |         |
| CEN-L RATION DOG FOOD 1514 CAN WE WINTER | 6/\$1.00            | 6/\$1.05          | ×   |         |
| "409" SPRAY CLEANER "                    | 776                 | 796               | 24  | )       |
| SORATEEM SIANT BOX                       | 696                 |                   | 100 |         |