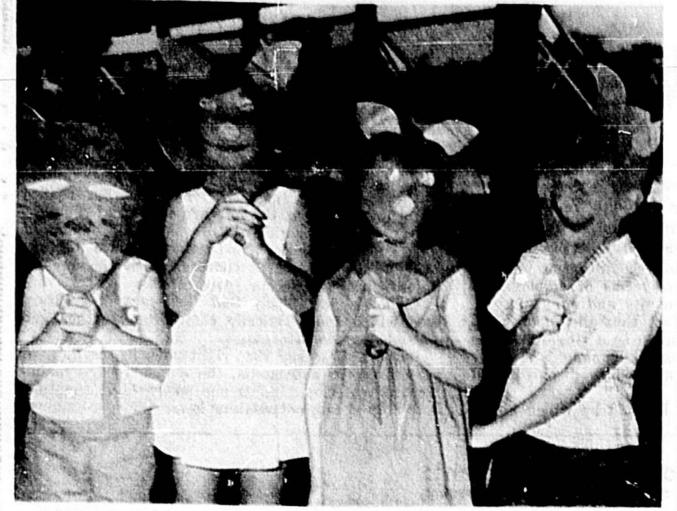

SHOP TV AND APPLIANCES PARK

WHO'S afraid of the big bad wolf? say these three little pigs, enrolled in the pre-school orientation program for children entering first grade at Casselberry Elementary School. Hiding behind masks are left to right Sherry Gainey, Kim Dundore, Cara Fambro, and Andrew Kelly. The children love to act out their favorite stories. (Melenda Casselberry Photo)