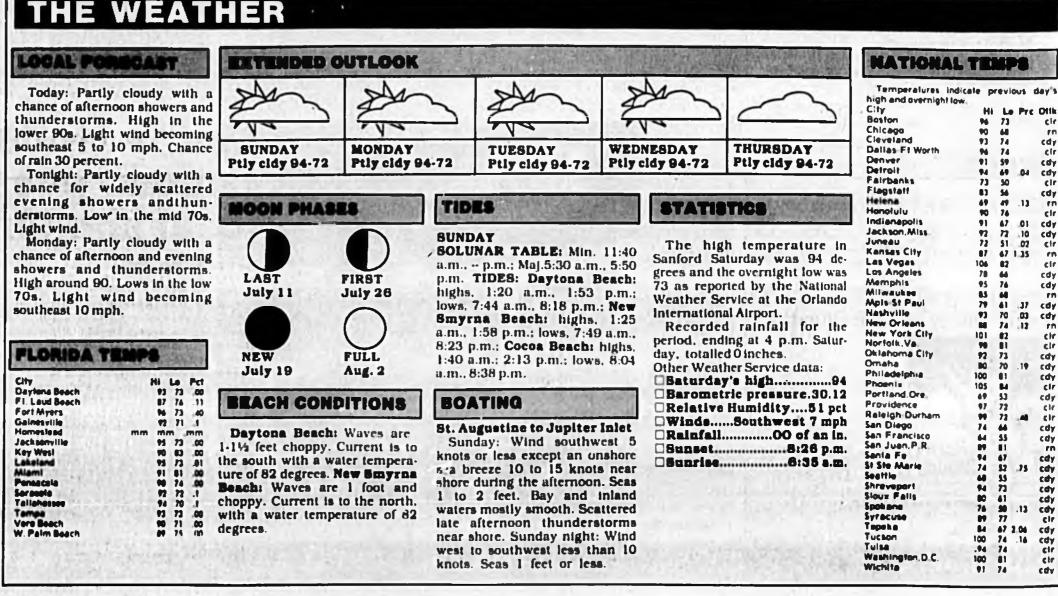

### Partly Cloudy skies for Sunday

Partly cloudy with a chance of afternoon showers and thunderstorms. High in the lower 90s. Light wind becoming southeast 5 to 10 mph. Chance of rain 30 percent.

For more weather, see Page 1A