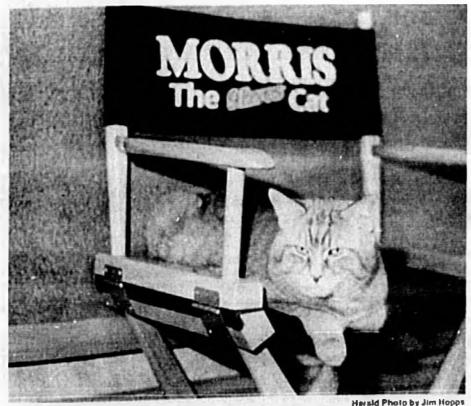

## Morris lends his famous puss to aid local shelter's efforts

#### By SANDRA ELLIOTT Herald Stall Writer

SANFORD — He sits with purrricct posture. Front paws together. Head held in a very regal fashion. He tooks poised, superior, well....finicky.

Morris the 9-Lives spokescat was in town Saturday to lend a helping hand, err, paw, to the rebuilding efforts of the Seminole County Humane Society and to promote animal adoptions. The Heinz Pet Products Company, which makes 9-Lives, donated \$5,000 to the rebuilding fund and donated cans and bags of food to the shelter. In addition, the company is giving individuals who adopt a pet from the shelter between now and July 31, a month's supply of free dog or cat food.

A true example of a nensoned professional. Morris dutifully endured another interview and the stares of curious newspaperemployees wanting to caten a glimpse of the famous feline.

If his attention seems to wander slightly, his handler. Bob Marwick takes a tiny piece of food, 9-Liven Dry Crunch, of course, from his pocket. He shows it to Morris, then quickly closes his hand and moves it wherever he wants the cat to look. Sure enough, Morris' big green eyes follow the hand. Click, perfect and for yet another picture. Then he Bee Morris, Page 2A