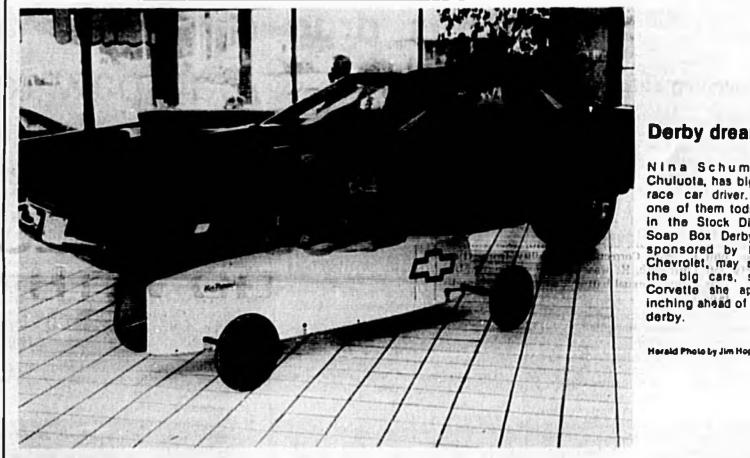

Nina Schumann, from Chuluota, has big dreams as a race car driver. She realizes one of them today, competing in the Stock Division of the Soap Box Derby. Schumann, sponsored by Ken Rummel someday race