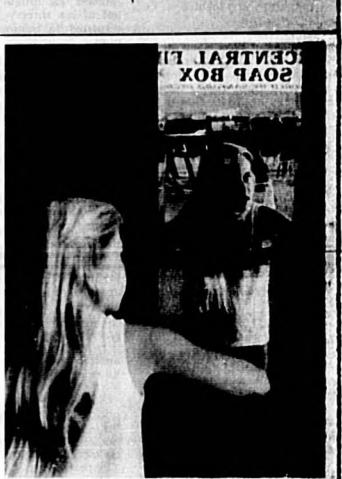

See Derby, Page 5A

Herald Photo by Tammy Vini

Shannon Brewer, 10, primps a little before this morning's Soapbox Derby. The Derby banner is also reflected in the mirror. Fifty boys and girls will compete in the event beginning at 8:30 a.m.