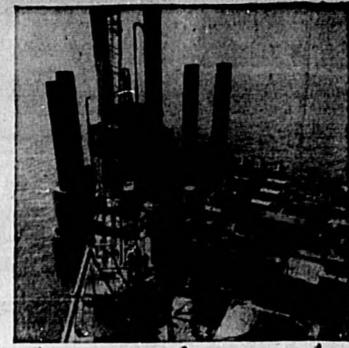

#### At men who make passes." High Protein Foods Relieve Ulcer Pain

house caught fire, she would fice

FROM THE DECK of a supply ship, Commander John Albers, con-

racting officer for the U. S. Navy, studies the progress being made

on Uncle Sam's first man-made radar island. Located about 100

miles east of Cape Cod, Mass., it is the first of a chain of warning

systems that eventually will stretch from Newfoundland to Norfolk, Va. All will be similar islands, patterned after offshore oil-drilling

devices. The 6,000-ton platform is elevated to a height of 87 feet by

air jacks. It is triangular in shape and about 200 feet in length

Try and Stop Me

By BENNETT CERF

YOHN D. ROCKEFELLER had a constitutional aversion to