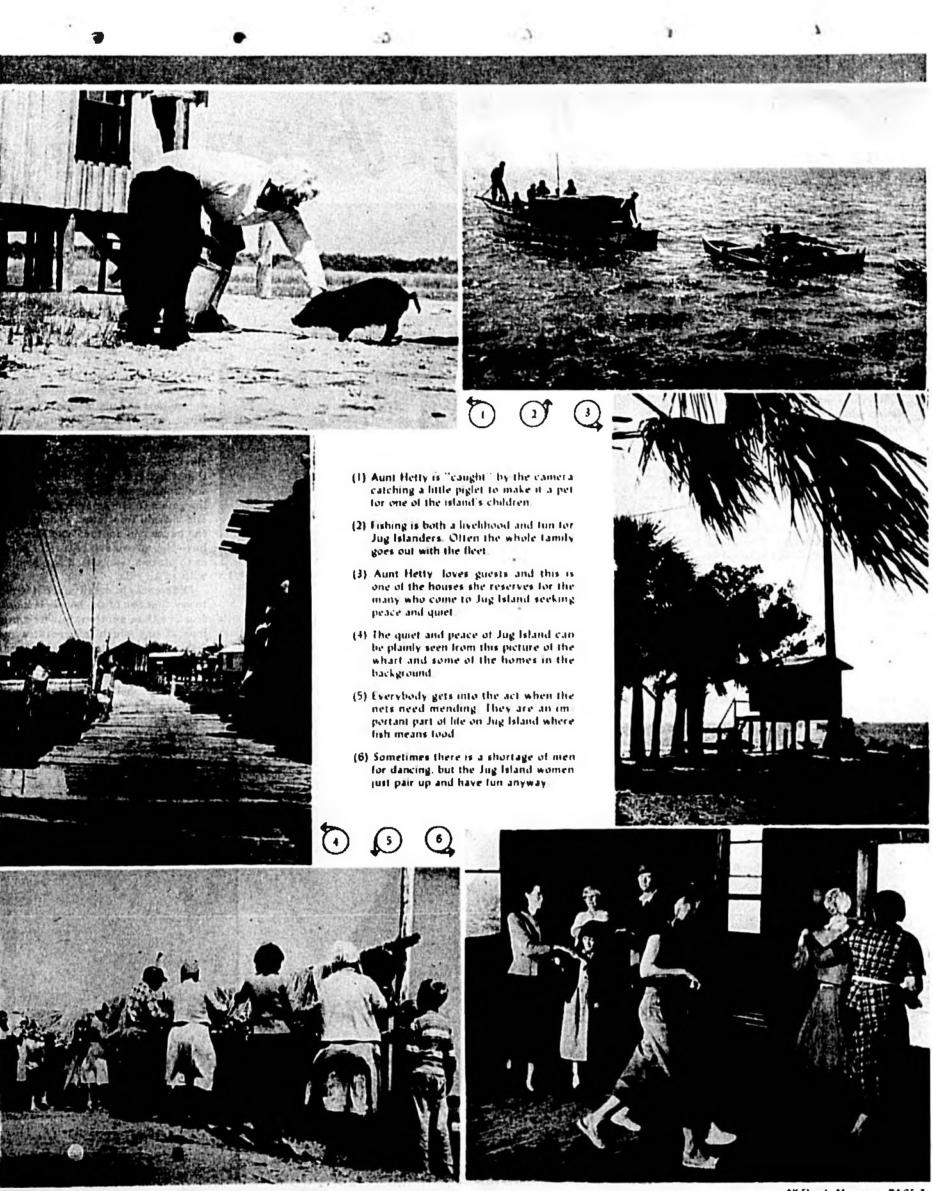

ld you do the same thing?" To this question "Aunt Hetty" replied firmly. "I was happy to give my daughter an education so she could go out and teach school. But me-I don't envy her

Can't," she laughed roguishly, "when the tide is in the island is covered with water." Sometimes tourists manage to stumble

onto this happy little place. When they do, "Aunt Hetty" always puts them up for as long as they can stay. Out of the 18 tiny houses built over the water on tall posts she reserves a few for guests.

Only a small fee is charged for this privilege for she wishes to share her island with anyone who enjoys peace and simplicity as she does.





ADDING CHARM to Jug Island are these beached sponge boats (left). A high daily tide makes it necessary to build Jug Island homes on stilts (above).



All Florida Magazine—PAGE 7

4

Florida Has . . . . .

By LILLIE MAY MARSHALL (Photos by TRENT ROGERS)

A nit of Old Brittany right here in the Sunshine State! In the northeast corner of Winter Park, there is a section which causes one at first glance, to feel that he has been transported to Northern France.

At first glance, yes, because the architecture of the new homes there is so typical of the Brittany farm houses. But then it is noted that Ernest L. Wade, builder, has worked out a happy combination which fits his homes into the climate and Florida manner of living, while maintaining the quaint overall of the farm houses of Northern France.

A part of the charm of the settlement is that it is secluded-nestled away from the hustle and bustle of the city and those factors which distra