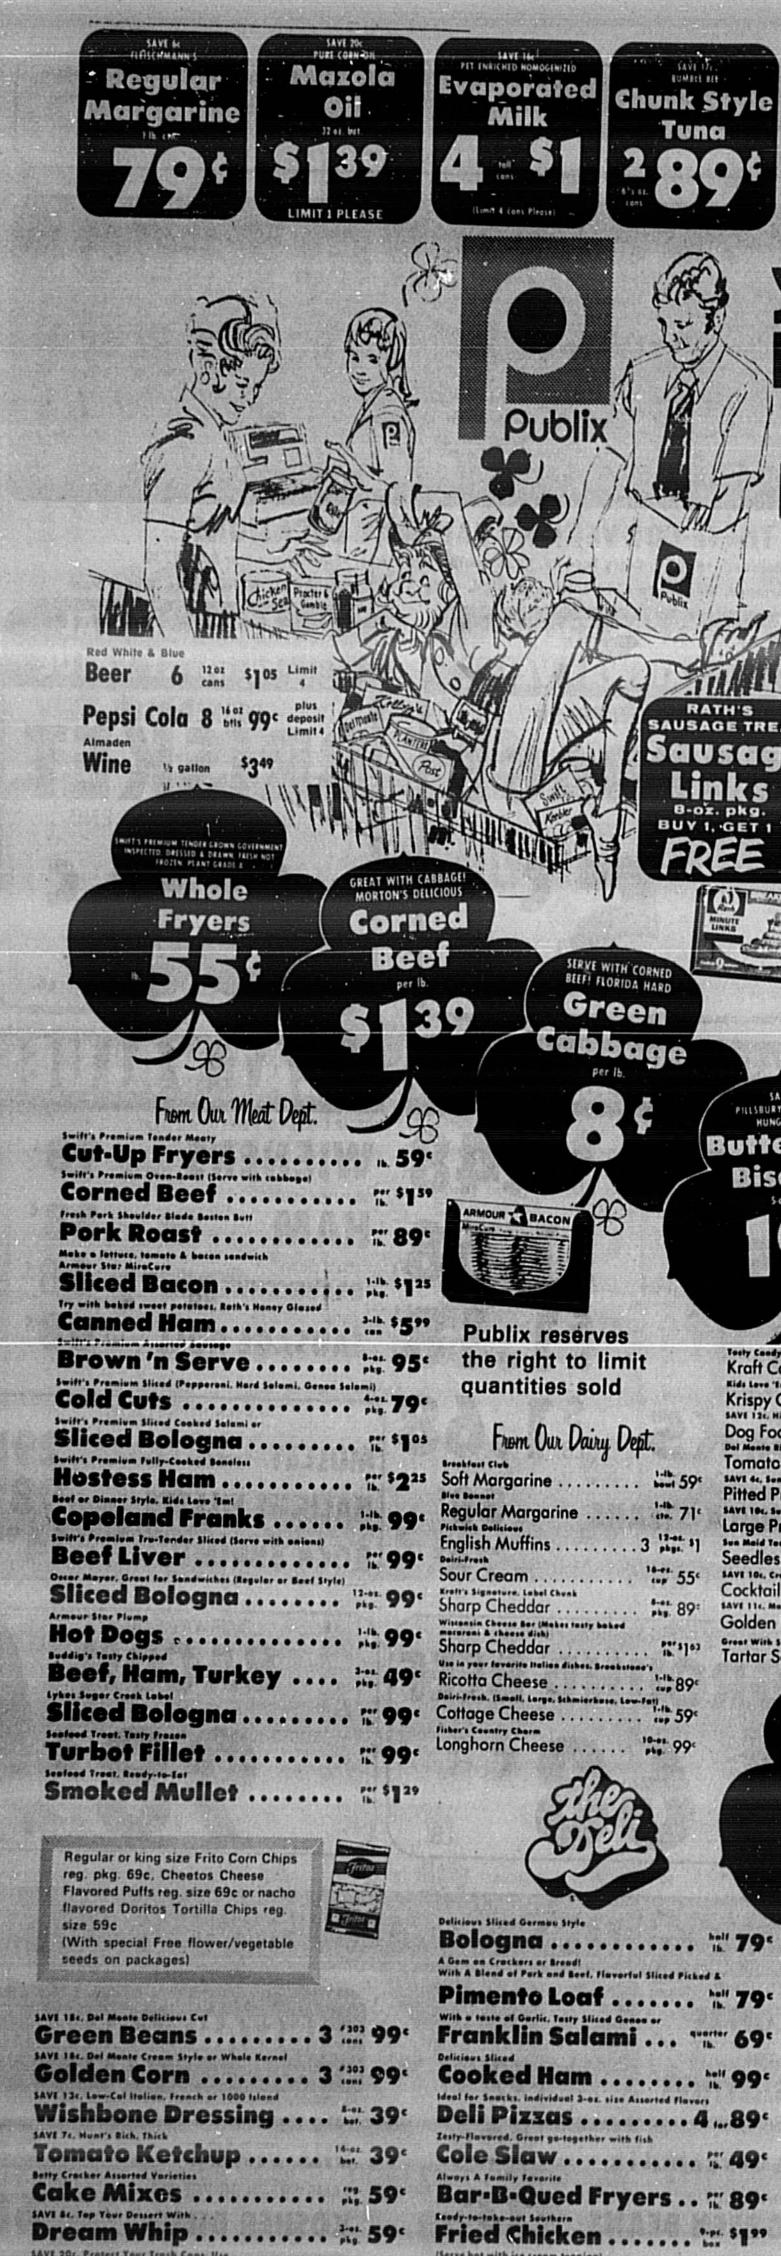

SAVE 20c, Protect Your Trush Cons. Use

Great for Peach Cabbler, Del Mante Sliced

Hefty Liners ...... 10-ct. \$179

Apple Juice ..... 39°

Prune Juice ...... 69°

Elberta Peaches..... 22 39°

Fruit Cocktail ...... 22 39