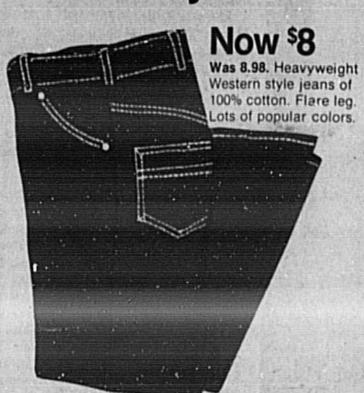

ER



5 GRAIN - 100's

REMOVER FLASH PACK OF 3

CARTON OF 50 **OILY POLISH** 

OPEN DAILY 9-9, SUNDAY 9-7



### Great specials on girls polyester dresses.



Save 20% on these

shower curtains.

**Sale 4.79** 

Reg. 5.99. 'Bombay' is solid shantung embossed vinyl-with matching fringed valance. In assorted colors. 63x45" vinyl window curtain, reg. 5.99, Sale 4.79

68x54" vinyl window curtain, reg. 5.99, Sale 4.79 Sale prices effective thru Sunday, March 14



20% savings on decorative

'Pansy Parade' towels.

Sale

Bath towel, reg. 2.79, Sale 2.23 Hand towel, reg. 1.69, Sale 1.35

Wash cloth, reg. 99¢, Sale 79¢

Soft, absorbent and bursting

with color, Our 'Pansy Parade'

brighteners. Thirsty polyester

cotton blend with sheared border in assorted colors

### Save on men's casual jeans.



our famous JCPenney slacks. Now

New low prices on



orig. \$16

styling and shirt-hugger

Now

woven polyester slacks with wide belt loops, Western pockets, flare leg styling and shirt-hugger waistband. In assorted patterns for sizes 30-42.

20% off boy's

Sale 5.60
Reg. \$7. Regular or slim, 8-20.
Husky 8-20. Reg. 7.50, Sale \$6

care polyester go dress up or casual. Trim tailored with flare

legs, belt loops. Machine wash.

no-iron. Lots of assorted colors.

Special

Boy's white

dress shirts.

Easy-care Penn-prest

ePoly-cotton broadcloth

easy-care knit

flares.

meet of the spring for the academy. The club's schedule includes the

nationally last year in schoolboy rowing honors Friday, hosting the annual Parents' Day regatta in Lake Monroe. The SNA boaters, coached by Athletic Dir