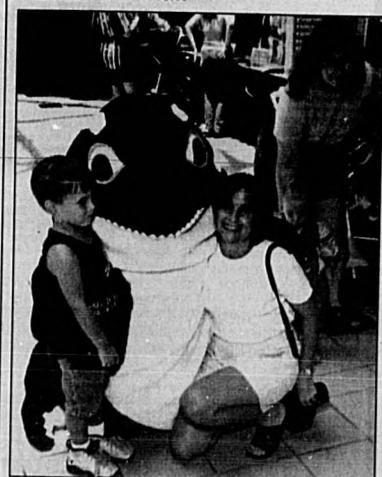

#### Fun at the mall

Ryan and Marcie Fisher greet Shamau during the Florida Hospital's First Annual Baby Shower at the Altamonte Mall. The event provided new and expectant parents with information on health, safety, fashion and other topics regarding kids.