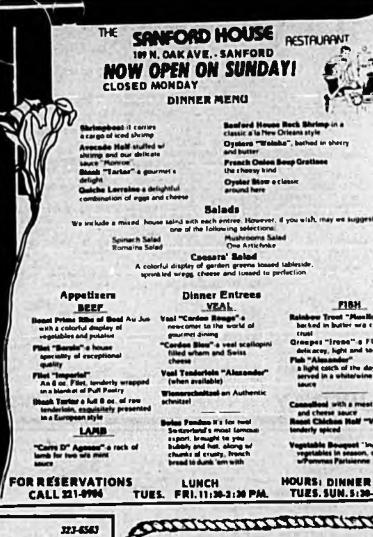

Friday, May 21, 1982-5

Interpolated at carries Banford House Roch Bhrimp in a classic a la fine Others style Avecade Hall stullet er shirmp and our delicate saute Menco-Black "Tarlar" a gournet s Oysters "Weisha" bethed in sherry French Onion Bong Gratime the cheesy kind

Oyster Stan a classe Guiche Lorreine a delightful combination of eggt and threat und here Salada ith each entree. However, if you wish, may we a the following selections We include a mixed house sa

Spinach Salad Romaine Salad Mushroome Salad One Artichola Consers' Soled solarlul display of garden greens tossed tableside sprinkled wregg, choose and tossed to perfection.

Appetizers Dinner Entrees VEAL me Ribe of Bos olorful display o les and potatos eal "Cordon Rouge" a neucomer to the world o

rden Blos"-a yeal so lied whem and Swiss (when available)

An 8 oz. Filet, tenderly t in a blenket of Pull Pastry Interschaltast on Au alt Tartar-a full 8 oc. of re-inderioin, exquisitally present a European style

LAME

THE

delught

BEEF

de"-a house

In a Euro

CALL SALA

CLOSED MONDAY

FORRESERVATIONS

a light catch of the day period in a white/wine Connellioni with a meet and cheese sauce Reast Chicken Half "Vie tenderly spiced ins President II's for two obserterul's stated former sport, brought to you

FISH

alabour Trout "Musiliaria" backed in builter and crisp

Grouper "linne" ... Floride

delicacey, light and lasty

HOURS: DINNER LUNCH TUES SUN BIRS H P.M TUES. FRI. 17:30-3:30 PM.