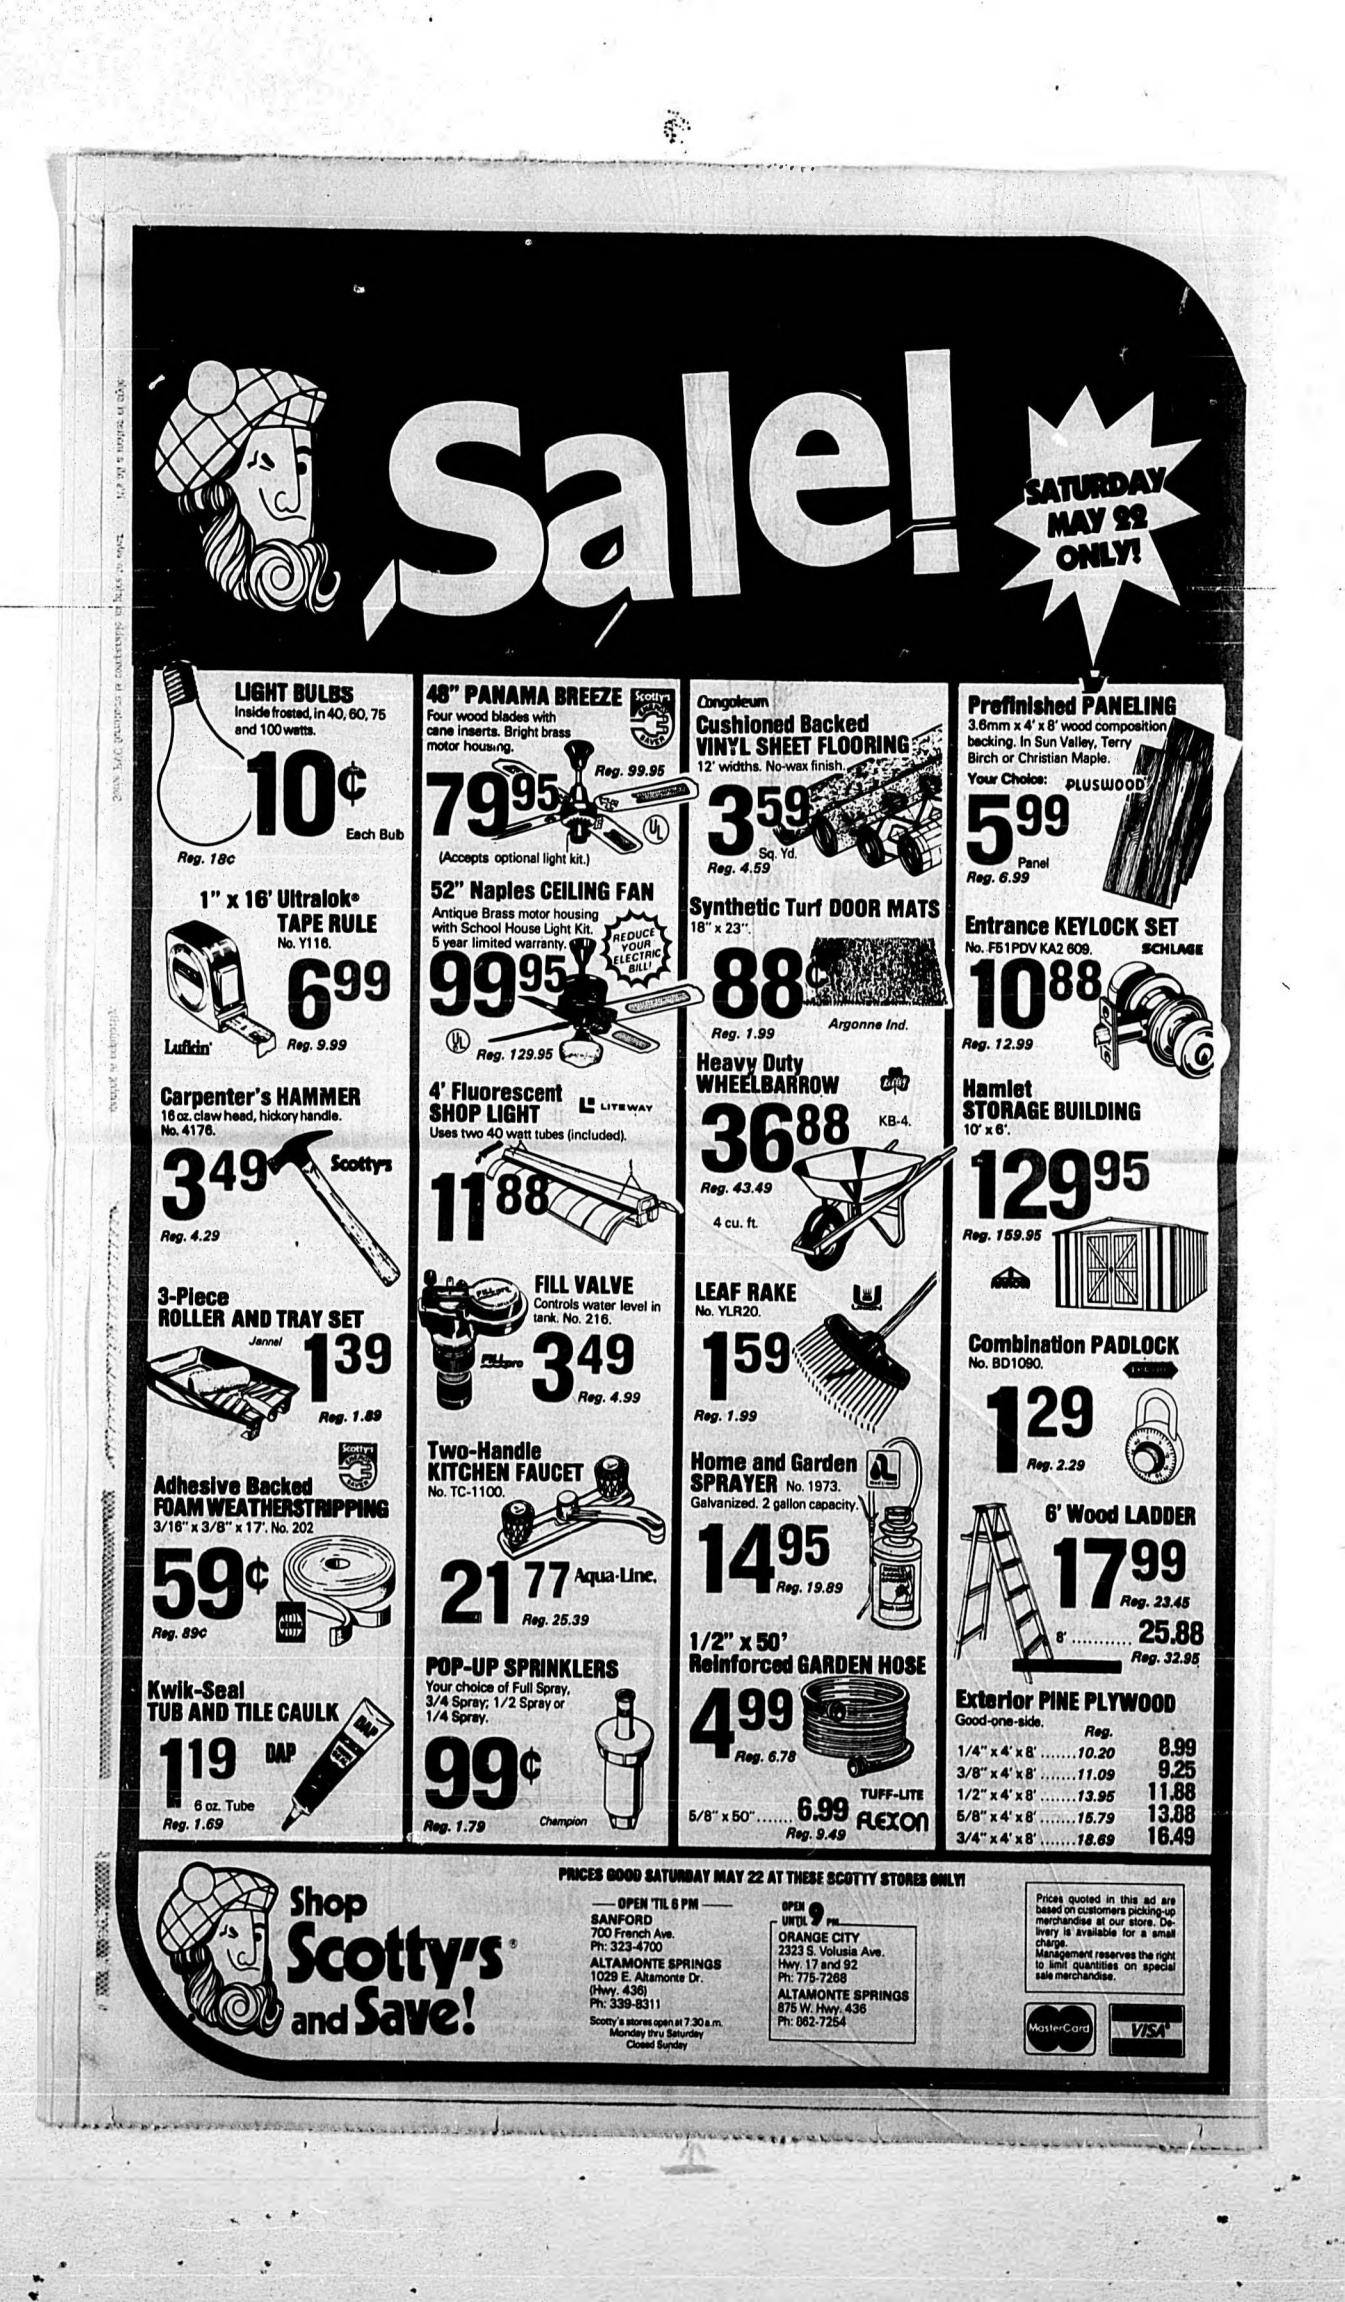

es like tables and chairs are moided to resemble wood and bamboo.

Same PVC furniture is comparable in price to other

٦

materials or may be slightly higher. Warranties vary. "There's no way it can rust," Russi says. Most of the aluminum outdoor furniture is painted

white.

The outdoor furniture cushions if made of dacron can be left out in all kinds of weather with no harm. Those with dacron filling will dry almost immediately.

Mildew is usually no problem with this kind of cushion. Mildew on other types of outdoor furniture can be controlled by washing periodically with a mild solution of chlorine bleach and water, Russi says.

An outdoor table with umbrella can cost less than \$40 while an outdoor table with umbrella and chairs can cost more than \$400.

It's all a matter of style.



### 162-Evening Herald, Sanlard, FL Friday, May 21, 1982 Sex Hormones Linked **To Mental Ability**

there are "serious reasons" to BOSTON (UPI) - Medical researchers, reporting on the remain skeptical. first study of its kind, said sex

hormones influence humans' intellectual abilities and possibly their talents but a Harvard University psychologist said he is skeptical of the findings.

The study, conducted by doctors in Boston and Chicago, showed men who were deficient in male hormones because of a syndrome that blocks puberty had lower scores on spatial tests that measure ability to visualize shapes and sort out visual images.

In the study of 19 men, the THAT Trees the lasmant syndrome was, the more poorly the men did on spatial lests, such as finding a shape amidst distracting lines