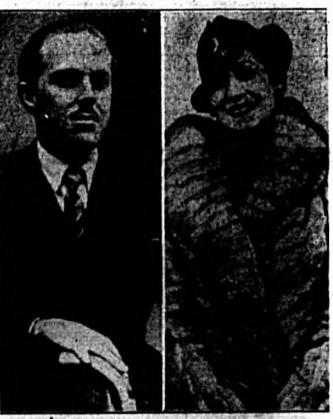

SHIRLEY TEMPLE MAKES TENNIS DEBUT

WASHINGTON SOCIETY AGOG OVER MUZZLING DOG

To muzzle or not to muzzle "Hamlet," a great Dane belonging to Mrs. W. Forbes Morgan, socially prominent wife of the secretary to the Democratic National committee, has Washington seefety all a-twitter. Morgan and his wife (upper left) claim "Hamlet" (upper right) is harmless. Former Rep. E. Hart Fenn of Connecticut (lower left) says the Dane attacked his dog and so he joined an array of society folk and butcher boys in petitioning the court for a muzzling order. Mrs. "Chip" Robert, (center), wife of the former assistant secretary of the treasury, appeared as a defense witness for "Hamlet" and Joseph Tumulty (lower right), secretary to the late President Wilson, served as "defense counsel." The court will decide the issue later. (Associated Press Photo)