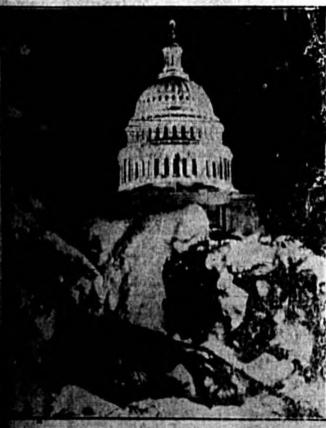

A NIGHT IN WASHINGTON

drifts and evergreens formed a natural frame for this deture of the Capital sa Washington dug its way out ut and snewfall in 14 years. (Associated Press Photo)

Harvey Dies ge Of 85 Years