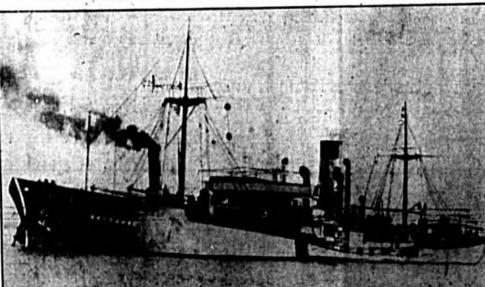

COLLISION IN FOG SINKS BRITISH FREIGHTER

The British freighter Welcombe is shown partially submerged with her keel on the bottom of the St. Johns river after she was rammed by the Glyde-Mallory liner Cherokee in a dense fog near Janville, Fg. All on board were rescued. (Associated Press Photo)