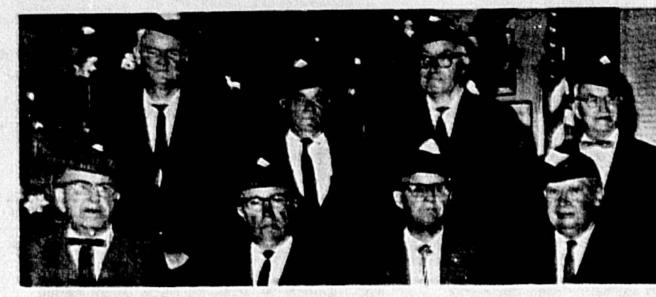

WORLD WAR I Veterans, Barracks 1197 and Auxiliary, of DeBary, has installed new officers. In the group (top, left to right, front) are Elden Benedict, quartermaster; Denny Harless, commander; Chauncey King, senior vice commander; Walter Shanley, junior vice commander; (back) Mike Donlan, sergeant of arms and trustee; Frank Knight, adjutant; Edward McCarthy, chaplain; Edmond Iovanna, judge advocate. In the auxiliary are (front, from left) Marie Zeller, junior vice president; Mildred King, president; Alice Shanley, senior vice president; Elsie Merrilll, secretary: (back) Ruth Iovanna, historian; Blanch Brault, color bearer; Ina Benedict, chaplain; Alice S. Beinert, conductress; Bertha Anderson, trustee; Mary Harless, flag bearer; Hope Savage, guard; Marie Ebetsch, treasurer: Helen Donlon, partriotic instructor.