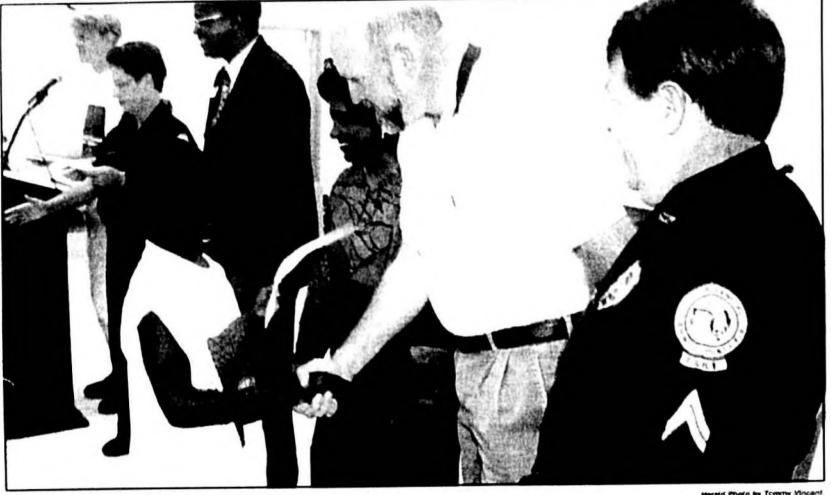

# Seminole Herald

Serving Sanford, Lake Mary, Longwood, Oviedo, Winter Springs and Seminole County since 1908

90th YEAR, No. 168

THURSDAY APRIL 16, 1998

50 Cents

Goldsboro Elementary School fifth-grader Anthony Collier receives con- ceremony on Wednesday Commissioner Velma Williams is to Dale's right gratulations from Sanford Mayor Larry Date at the D.A.R.E. Graduation D.A.R.E officers Rick Poovey and Claudia Webber are also shown.

# Cops dare to keep kids off drugs

By Russ White HERALD STAFF WRITER

SEMINOLE COUNTY - A recent NBC television exclusive depicted the Drug Abuse Restatance Education as an ineffective program and a waste of tax