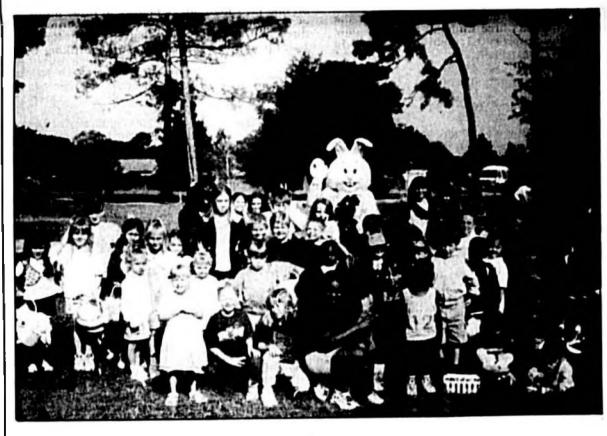

#### The hunt is on

The crowd gathers at Lee P. Moore Park, site of the recent Easter Egg Hunt sponsored by the City of Sanford Parks and Recreation Department. The

Easter Bunny made an appearance, special baskets were awarded to hunt winners, and a good time was had by all.