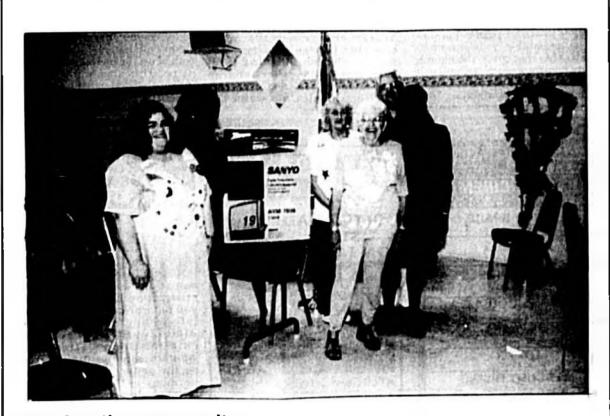

#### Helping the community

Giving to a good cause....The American Legion Campbell Lossing, Post 53, presents a Sanyo TV-VCR to the Seminole County Hoad Start program to be used in the classroom. On hand for the

presentation, from left to right, Nora Fonseca, Ramona Benton, Mary Ann Taylor, Hellen Goodspeed, Armando Sanchez, and Sharon Burke.

Winn-Dixie Marketplace

OUR PHARMACIES
GLADLY ACCEPT