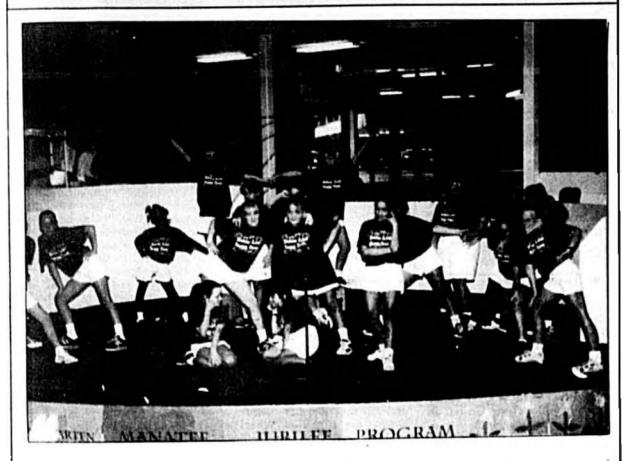

#### Senior rock

**TIDES** 

Highs in the upper-80s. Lows a.m., maj. 3:15 a.m., min. 9:40

WINTER SPRINGS Some older folks mally know how to tock' Semons from Village Oaks at Tuskawilla are dusting off their rocking chairs and gearing up for a focking good time at their first annual Rock A Thon for the Greater Orlando Children's Miracle Network (GO-CMN) benefiting Shands Children's Hospital at the University of Florida and Arnold Falmer Hospital for Clubbren & Women on Saturday. May 9 from 10 a m to 3

#### Briefs-

Continued from Page 2A

rocking chairs in order to raise money for sick kids through GO-CMN for Shands Children's Hospital and Arnold Palmer Hospital. All money raised by Village Oaks will stay in the greater Orlando area to benefit local children. These seniors will be joined and encouraged in this endeavor by children, various en-

tertainers, triends and family throughout the day. It's a guaranteed rocking good time for all.

They'll be going off their rockers and then some for this rockin" good cause, village Oaks at Tuskawilla is located at 1016 Willa Springs Drive. For more information contact Carolyn Robbins at (407) 699-