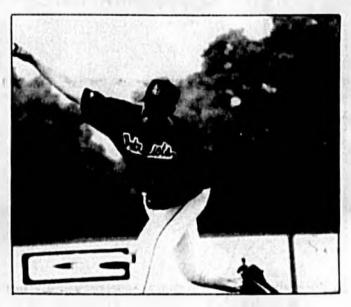

# Champions rise to occasion

Felipe Lopez (left) had a home run and later added a big double during a four-run rally and Robbie Sitz (above) closed the door on any Lyman hopes of a comeback as Lake Brantley came from behind to edge the Greyhounds 7-5 in a big Class 6A-District 3 baseball game at Lyman High School Wednesday night.

#### Lake Brantley rallies for big 6A-District 3 baseball win

By Jeff Berlinicke ASSISTANT SPORTS EDITOR

LONGWOOD \_ Trailing by two runs in a must-win game last night, someone on the Lake Brantley bench shouted, "Play like state