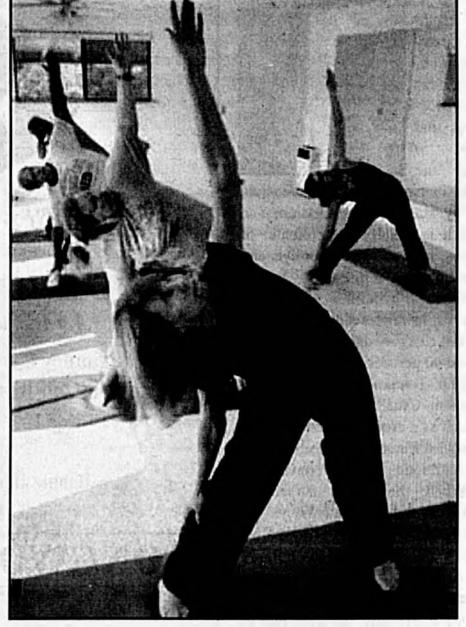

a form of body conditioning that places emphasis on strengthening the body and the mind while stimulating the soul. Who practices it? Everyone from Hindu masters to Gwyneth Paltrow.

Yoga is the Sanskrit word for "yoke, join or concentrate," which explains the yogic philosophy of uniting the body, mind and soul.

The six branches of yoga recognized and practiced by Hindus are raja, karma, bhakti, jnana, tantra and hatha yoga, the last being the form with which most Americans are familiar.

With an emphasis on physical postures, or asanas, hatha yoga has many variations devised by different gurus over the years, each with its own set of guiding principles but all utilizing the same basic postures.

Of the myriad subtypes of hatha yoga, the most commonly practiced include Iyengar, Bikram,



Vinyasa/Ashtanga, Kundalini and Svaroopa (gentle) yoga.

Whether you want to tone up, chill out, sharpen your mind or deepen your experience, yoga is a holistic approach to health and fitness with styles to fit the needs of all aspiring yogis and yoginis.

#### IYENGAR

Developed and still taught by the now 80-year-old B.K.S. Iyengar, this form of yoga focuses on proper alignment of the body. Generally Iyengar classes include fewer poses than other forms of yoga, but poses are held much longer, allowing the body to settle into the posture and find increased alignment.

Many find Iyengar yoga to be challenging because of its strict, detail-oriented nature, while others who prefer a more vigorous, sweaty workout claim Iyengar is too slow-paced. The use of props such as belts, blocks, bolst