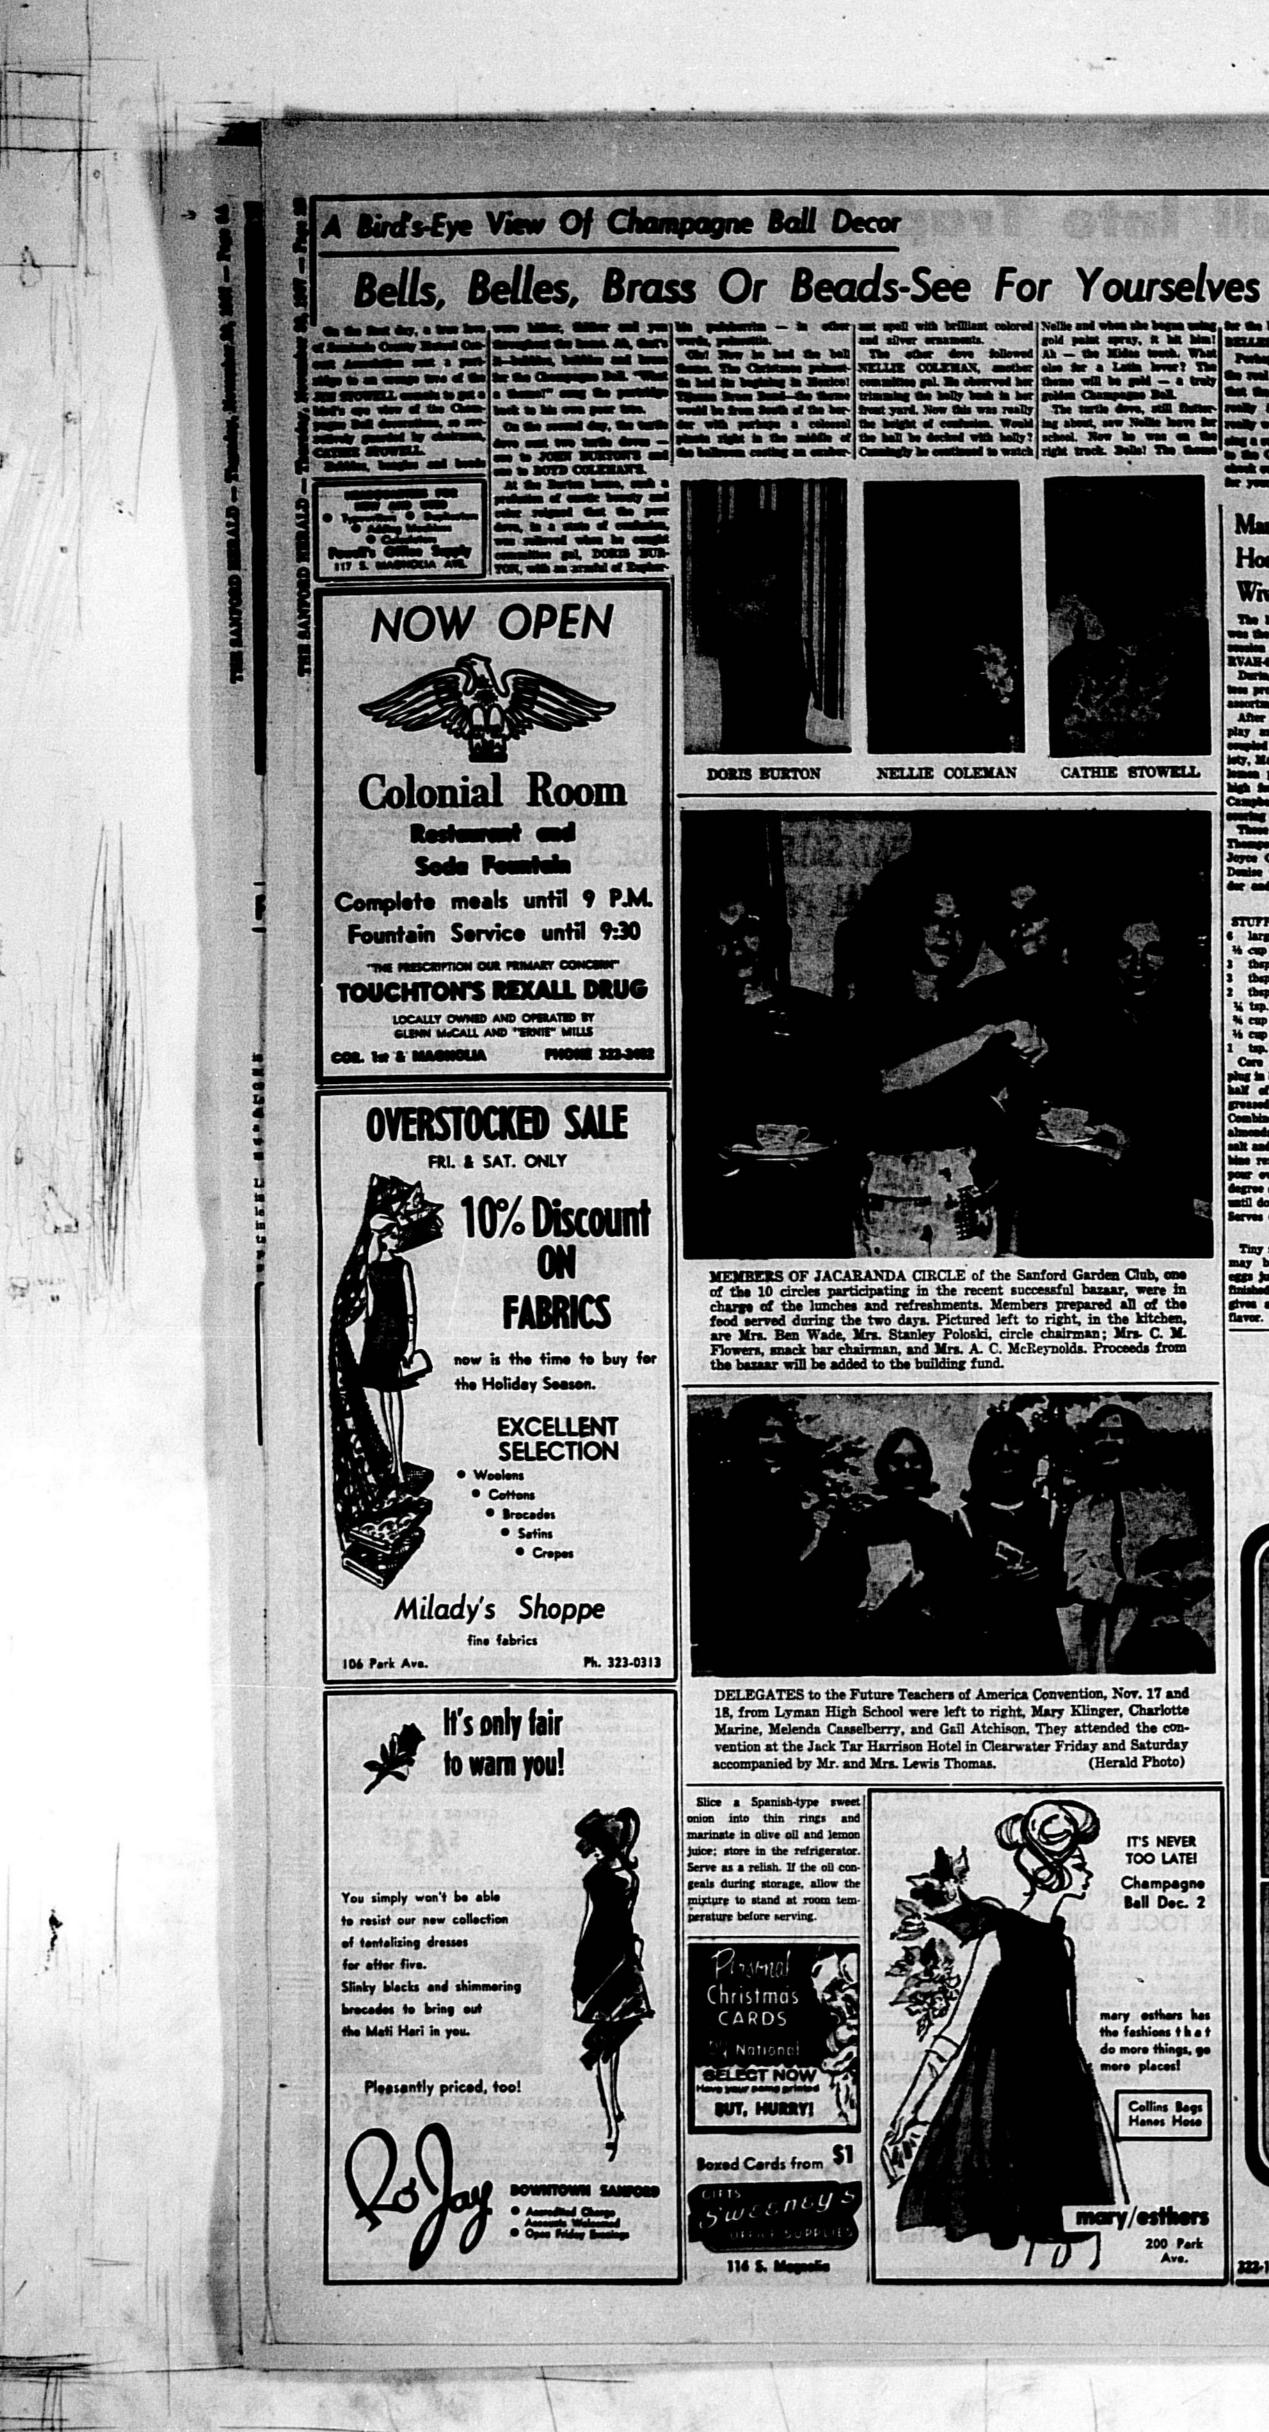

rummage sale, is presented to Dr. Frank Leone to be used in the mental health program. Making the presentation on behalf of Thete Epulies Scroutly are Mrs. Jean Gonzales, treasurer, and Mrs. Marilyn Warnicke, ways and means chairman. (Herald Photo)