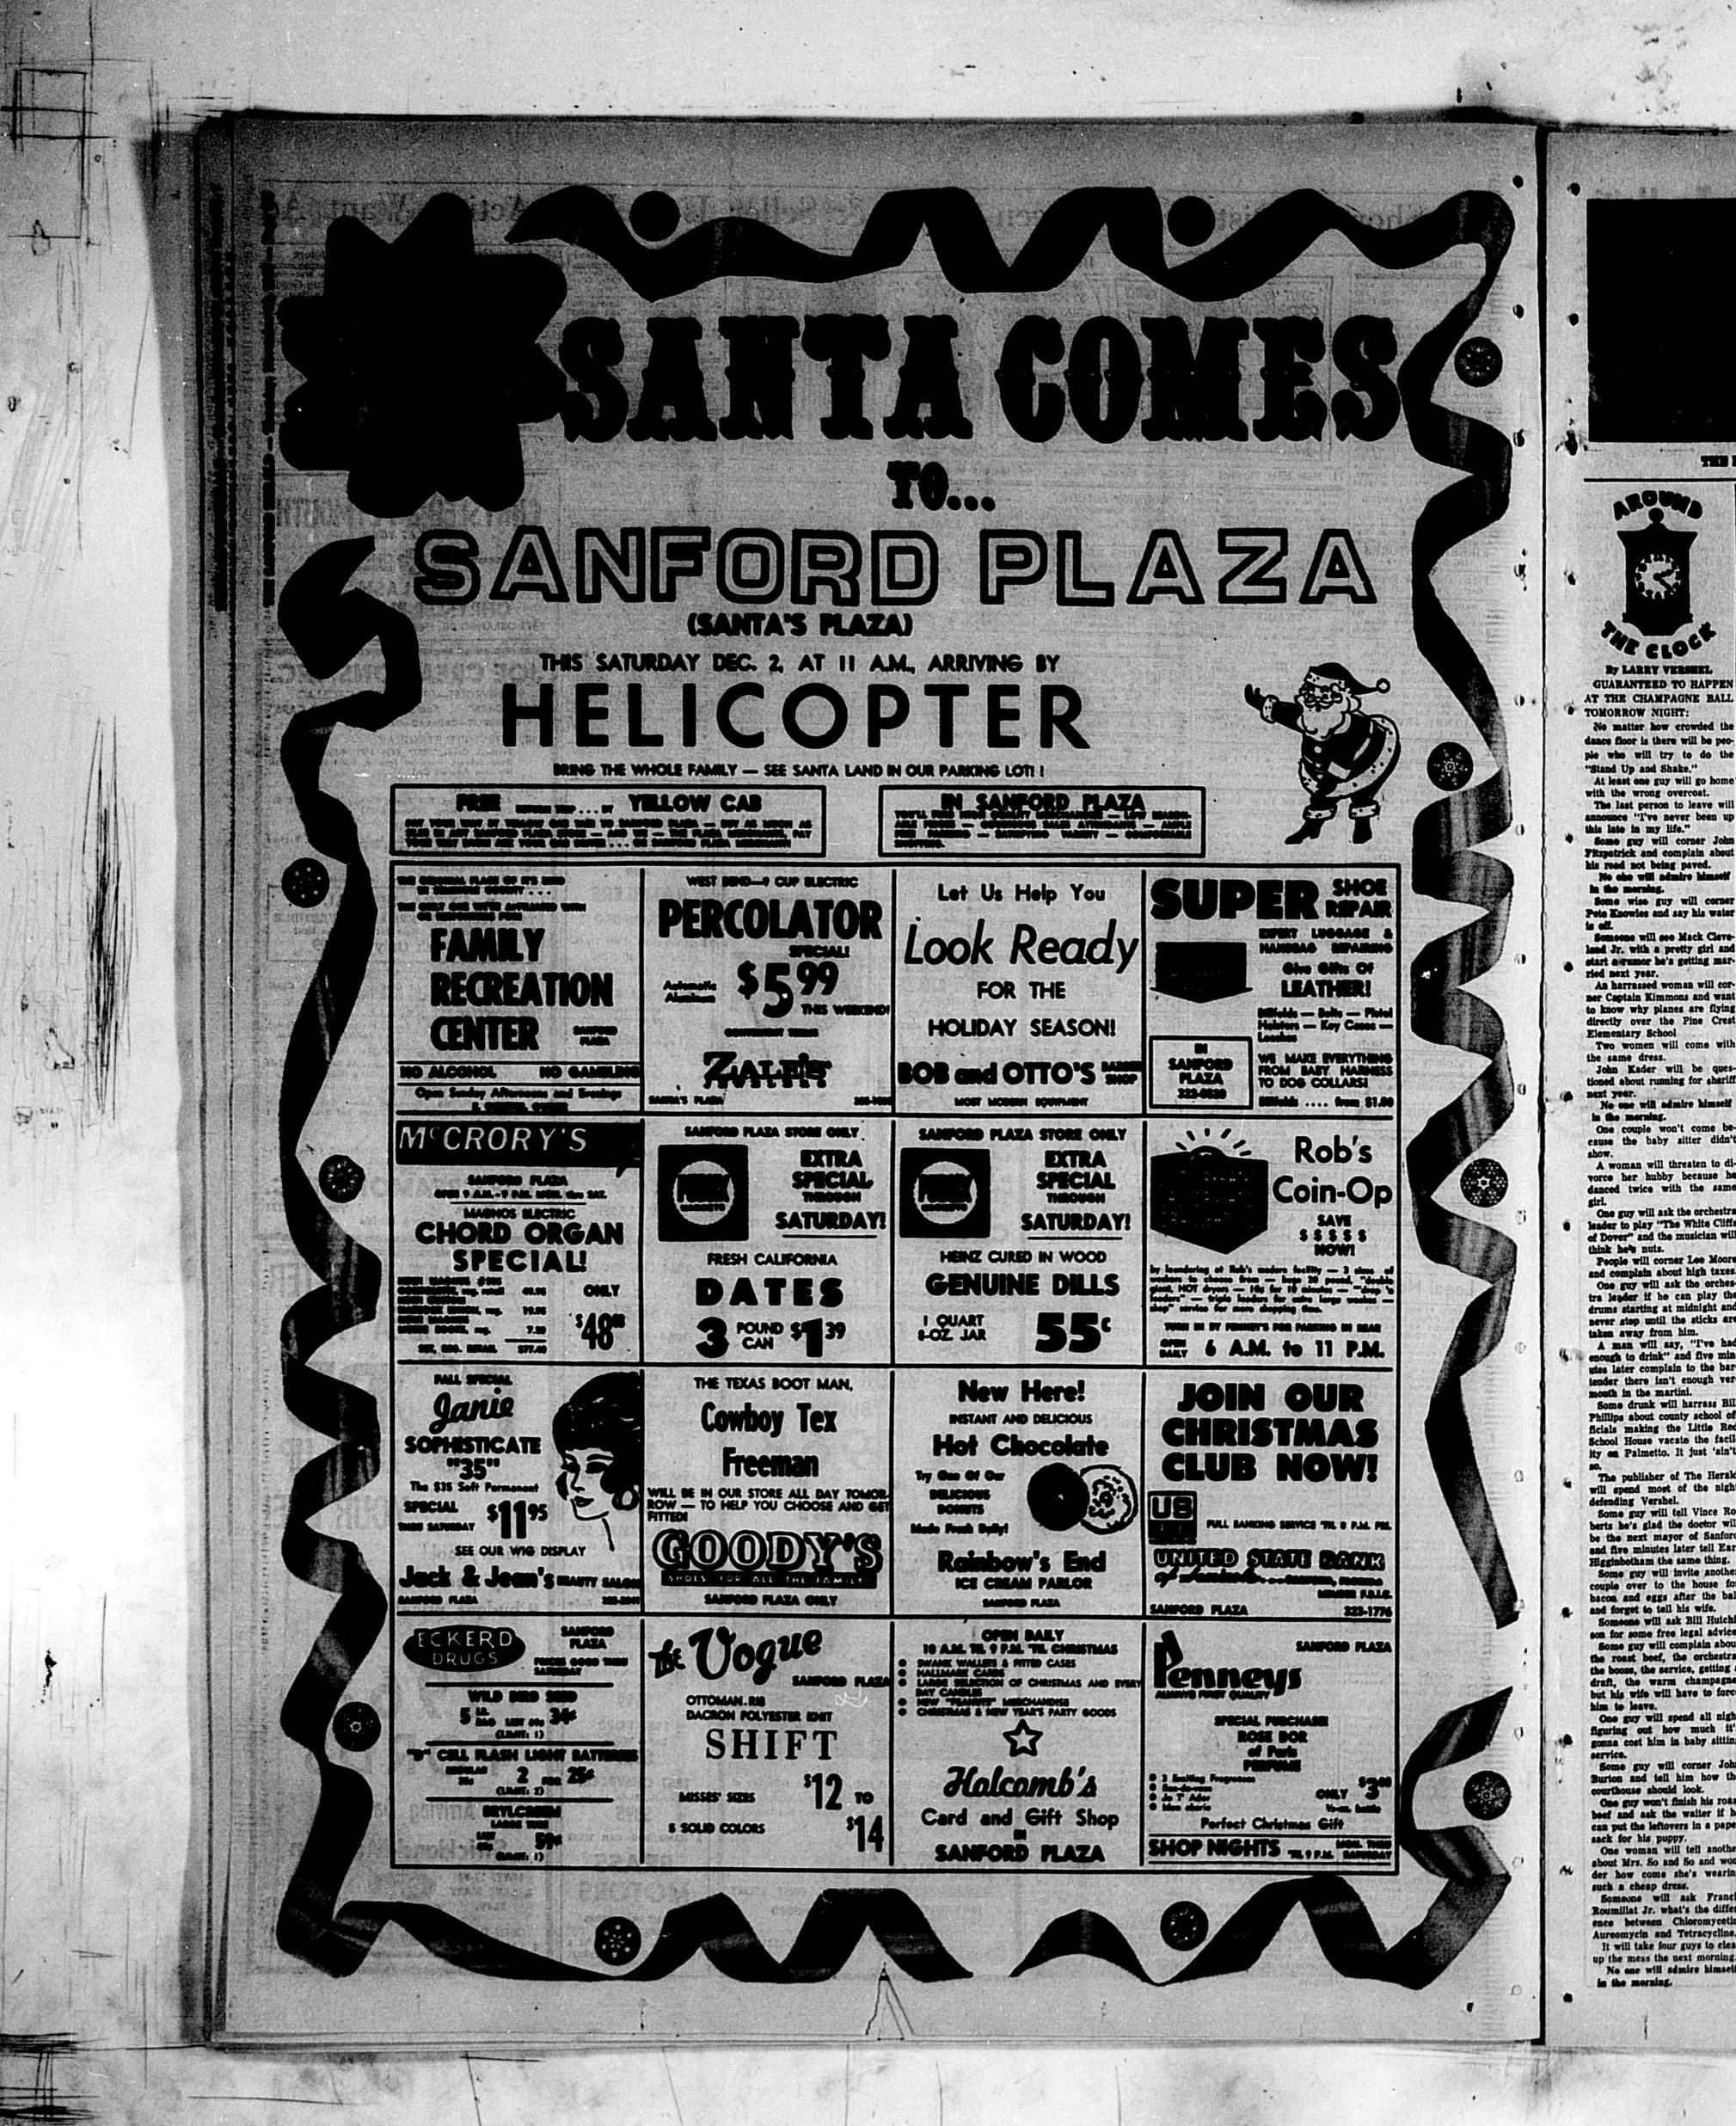

# **3 Persons Die At Ori**t As Jet Airplane Hits Tree was attimed by our state se principals remit

Vance came to Athens after seven hours of talks during the night with President Makaries late Wednesday night killing all Mayday to the control tower.

efore dawn Wednesday, report- Miami law firm, McKee's part- Teufel.

1 2 192

· 17 januk

• 17 jamin

· ruged link

arme are a

SANFORD PLAZA

Program

ORLANDO (AP) - A private | said a supervisor of the airport ieled today. Jet, limping into Orlando's Hern-fire department which reached courts."

indica- three aboard, but missing a Jack Barker, a spokesman for 

Turkey's secretary and co-pilot of the more time. On the second ap-island 40 plane. Drach he hit a tree and crashperson was identi- ed. Barker said. fied as John D. McKee Jr., 35, "It sounded to me like it

Coral Gables, a partner in a was under full power," said yes or no ner, John R. Terry, said McKee Jim Gardner, another witness. rom Makaries on the proposals, and Brennan had been in St. said he heard "a funny miss !! and I looked up and those

public schools if complaints

ported earlier that Greece and Gayle Holder, about 25, of on runway seven, but the pilot "Tell them to go to hell," Man Finds A