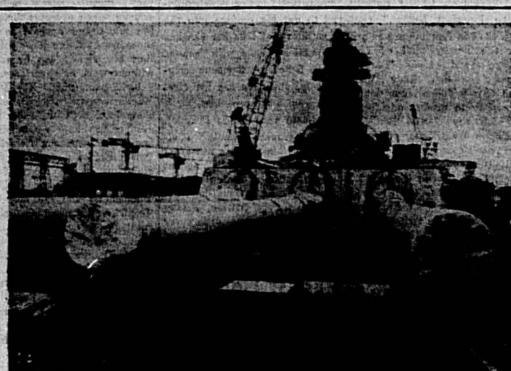

AFTER THE BATTLE, weary troops and an Army deg rest among the shattered trees on Hill 875 at Dak To, South Vietnam (NEA Radio-Telephoto)

WRAPS COMING OFF --- The USS New Jersey, the meet modern of methballed U.S. Nevy bettleships, is being reactivated at the Philadelphia Navy Yard to serve off Vietom. Its firepower of seven broadsides is equal to the full bemb-laad of 60 planes