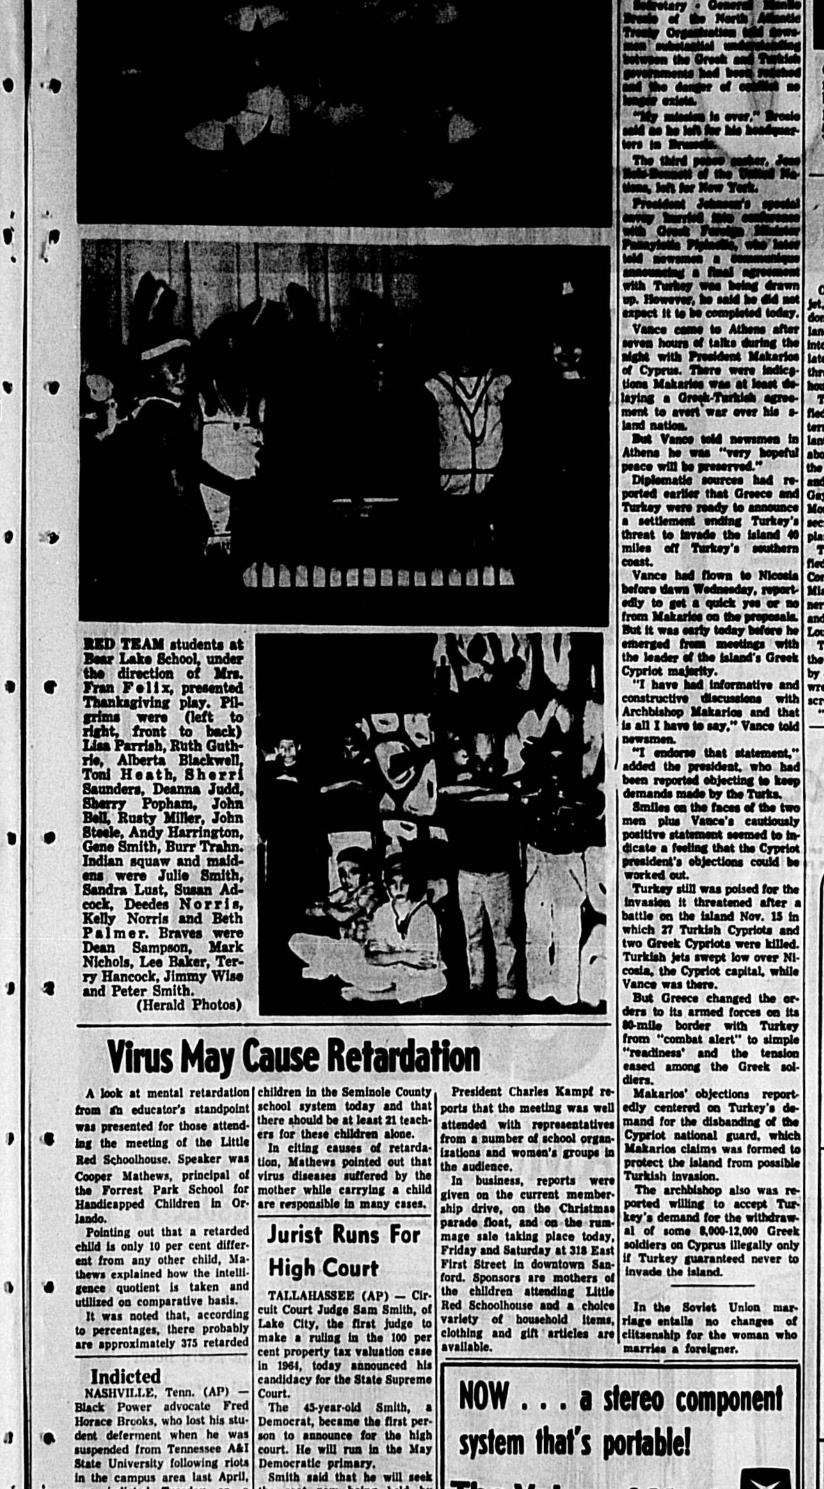

employment locally if more time were needed to devote to the office of councilman, i

two open seats on the Council were present for the forum while only one candidate for mayor, the incumbent, Arthur Wheatley, appeared to give a