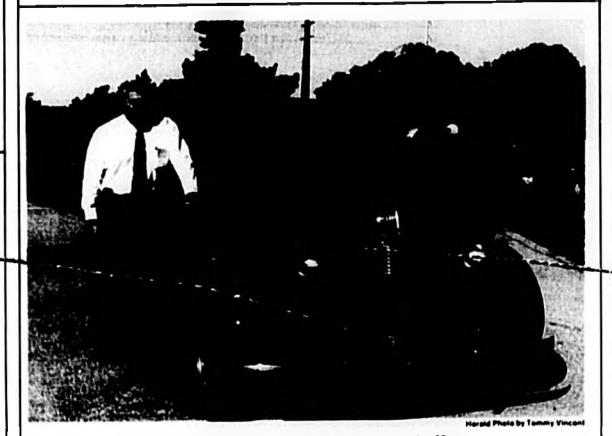

Dig this guy and his car

## Row and his Rosy team up in funeral business

### By RUSS WHITE Herald Stall Writer

Searl Row (it rhymes with cow) is a trip Perhaps you've spotted him cruising the

friendly streets of Sanford and Lake Mary in a marvelous 1937 Pontiac

Row calls his fancy red and maroon car.

Rosy," and says he would like to get a vanity. plate for it that reads "DIGGER. If that one's taken, he would settle for: 2MCHFUN.

A big friendly man with an especially keen sense of humor, flow is a salesman for Baldwin-Fairchild Cemeteries and Funeral Homes