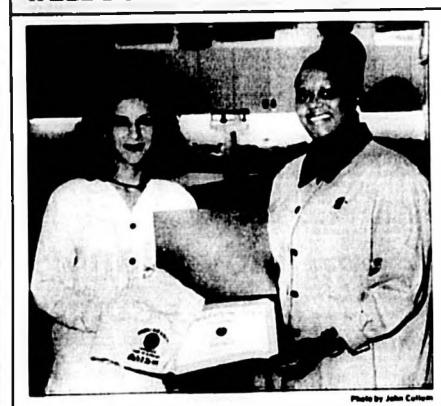

## Chari Theft Unit lauded

#### From staff reports

SANFORD - The Seminole County sheriff's department Auto-Then Unit was presented with an award on Jan. 9. in Ocala. The award honored the sheriff's department's proactive methods for auto theft reduction in Seminole. County. Sheriff's spokesman Ed

McDonough reported a total of 1.316 auto thefts in the county during 1996, but he added that the number is a 12 percent reduction. from the number in 1995. He said the percentage of auto theft arrests

In 1996, Investigators Scott Fyle and Vince Kaufman of the sheriff's Auto Theft Unit made eight arrests for grand their auto including two for operating a chop shop. The arrests are credited with breaking up a major auto theft ring in which members stole cars in Orange. Seminole, Brevard, Volusia and Lake counties, then shipped them to Paerto Rico.

first law enforcement agencies in

See Auto, Page 5A

also increased from 1995 to 1996

The sheriff's office was one of the Central Florida to use cellular

Left to right, Seminole County Chief Deputy Steve Harriett, Sheriff's department Auto Theit Investigator Vince Kaufman, and FHP Director Col. Ronald Grimming, during an award presentation earlier this month, commending the sherill's department for combatting auto thefts.