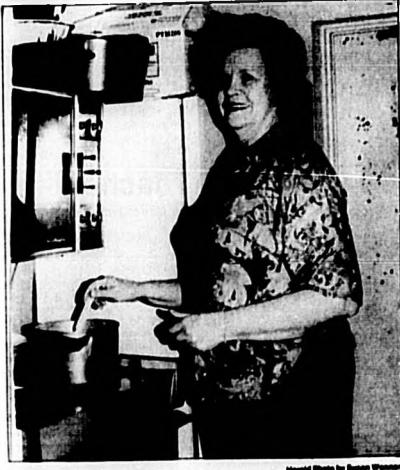

The meeting is open for boys and girls ages 9 16, who are interested in competing in the local race scheduled in June

Searl Row and Rosy, familiar faces at Baldwin-Fairchild in Lake Mary.

## Row and his Rosy team up in funeral business

### By RUSS WHITE Herald Stall Writer

Searl Row (it rhymes with cow) is a trip Perhaps you've spotted him cruising the

friendly streets of Sanford and Lake Mary in a marvelous 1937 Pontiac

Row calls his fancy red and maroon car.

Rosy," and says he would like to get a vanity. plate for it that reads "DIGGER. If that one's taken, he would settle for: 2MCHFUN.

A big friendly man with an especially keen sense of humor, flow is a salesman for Baldwin-Fairchild Cemeteries and Funeral Homes