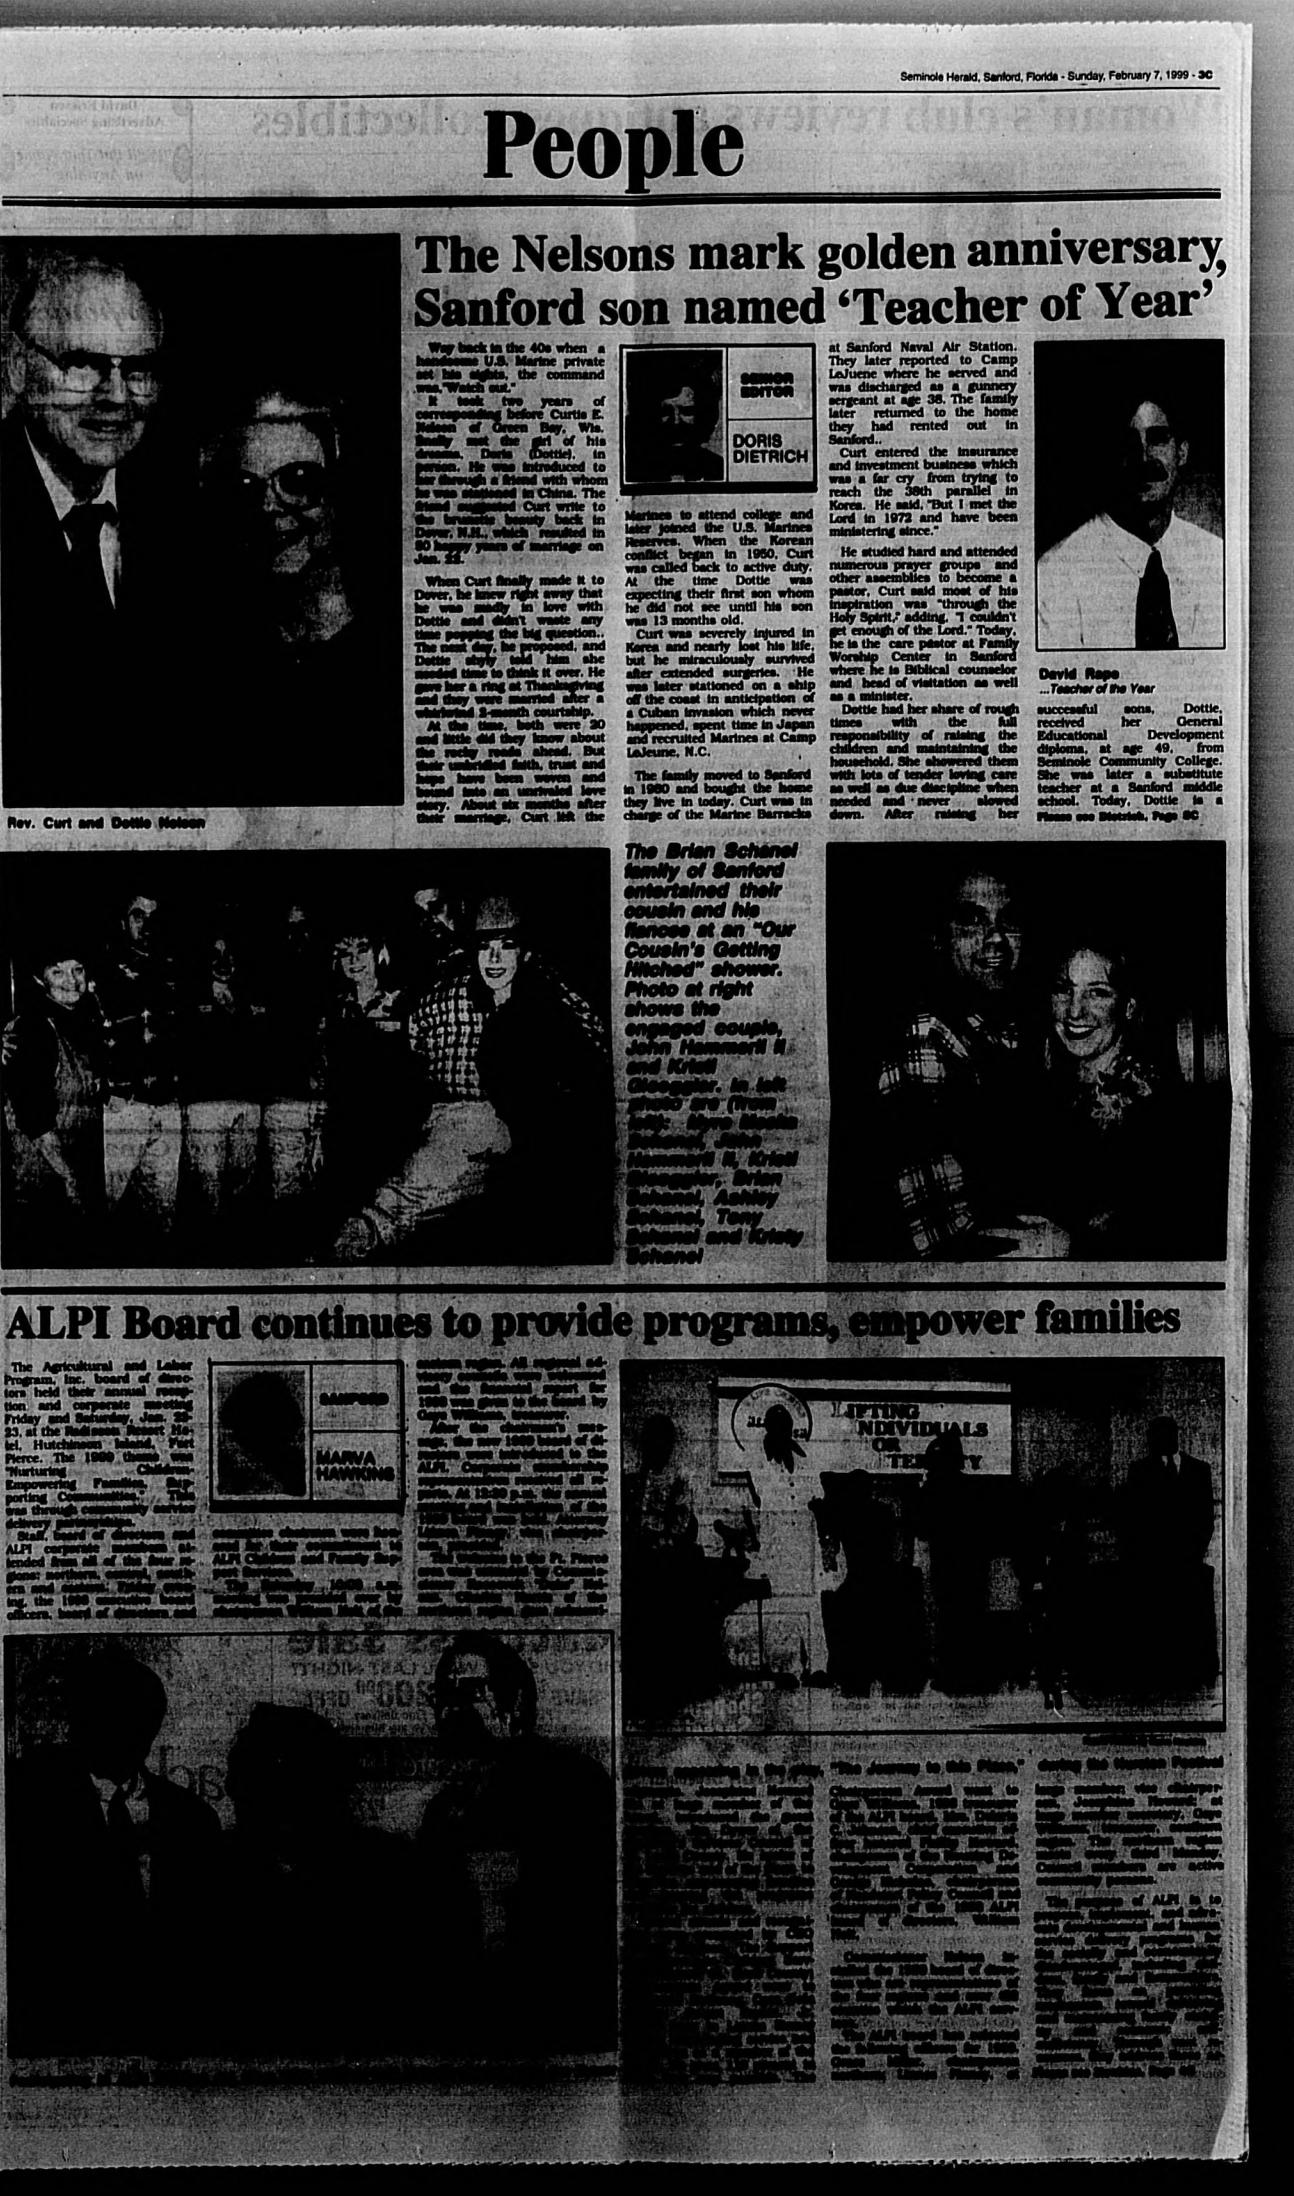

### Woman's club reviews antiques, collectibles

The best advice for would be antique collectors? "Collect what you like - not for the value," Ann Odom told the Lake Mary Woman's Club. Ann and Carole Heller, both antique dealers, were guests at the January meeting of the Lake Mary Woman's Club.

Besides antiques. Ann collects small hand carved wooden boxes, ducks, birds and folk art walking canes. She collects them because she enjoys them. She was once so smitten with a handcarved cane she saw a man walking with that she followed him and talked him into selling it to her. Ann also collects etched glass. For furniture to be an antique, Ann said, the rule of thumb is that it has to be 100 years old. For glass, there is no real rule on what constitutes an antique. Depression era glass is a very big collectiblc.

Carole Heller got into collecting when her grandmother -gave her an antique plate. When she started out as an antique dealer in this area, her stock was about 80% silver. Although silver is valuable, it must be polished to look good. People today just don't have the time to put into silver. Carole now carries more porcelain and other collectibles. She herself collects Lenox china that was made prior to 1952. Lenox is American made porcelain. Carole has some pieces in her collection from the late 1800's. She also has some very unusual colors from the 30s and 40s. Lenox always has a hallmark on the bottom of the piece that helps date it. If you decide to start collecting. Carole said, become familiar with the marks.

After Ann and Carole told all about their antiques, it was 'time for the Woman's Club members to do a show and tell with ones they had brought.

Audrey Buchanan brought a baby chair that had been in her husband's family since 1870. Sandt Moodie brought a pewter pitcher that had belonged to her great grandfather. It dated from the late 1800 5

Rosemary Traeger brought a glass dish that no one recognized. All guesses were way off. Rosemary finally explained that it was a wine wash from the early 1800's. In the early 1800's, in the finer homes, people didn't always have enough wine glasses. This was a time when a different wine was served with each course of a meal. The wine wash was filled with water and people would dip their wine classes in it between courses and rinse them

Bonnie Preston brought a porcelain box that was made in France in 1753. Lots Jackson brought 2 porcelain dolls that were from Germany. They were the first dolls she bought to start her collection. Lots also brought an item that she was unable to identify. A gift from her nephew, it was a small bejeweled case that she guessed might have been for make-up or calling cards. Carole and Ann were able to tell her that It was a match safe.

Jerry Keeth brought a handwritten and hand-decorated math text from 1822. Gwenn Butler brought antique netsuke from Japan. Marion Quigley brought glasses from her first set of glasses. They were over

of fathers playing against three

### 40 years old.

Ettle Jane Keogh brought a plate that was from the late 1800's. Pat Fox brought a duck decoy from the 1920's. Skip Orlesky brought a pin that was from the estate of the late Duchess of Windsor, Wallace Simpson.

### FATHER/DAUGHTER SOFTBALL GAME

The fathers knew they were in trouble when, after the first inning, the score was 21 to 3, girls favor. It was the First Annual Stardust Father/Daughter Softball Game. Scheduled for the day before the super bowl,

of Ruth Lauria, member Janie Dougherty and her sponsor, Sandie Moodie the event featured three teams

Carole Heller with some pieces from her Lenox porcelain collection.

### Hawkins **Continued** from Page 4C

cas of jobs, and income, housing. education, social services, health training and community relations.

### PRAYER BREAKFAST

The 7th annual prayer breakfast sponsored by Ever-green Temple No. 321 and The Grace H. Brewer PSP Club of IBPO Elks will be held Saturday, February 20, 8:30 a.m. at Elks Lodge 619, Cypress Ave. Just P.U.S.H. (Just Pray Until Something Happens), tickets are available from members and are \$5.00.

### PLAY HIGHLIGHTS HURSTON FESTIVAL

the 10th Annual Zora Neal Hurston festival was supported again by many Sanfordites who were first time actresses and co-directors.

Noted writer/director, Joseph Pinckney, has been in the theater for over 30 years. He again presented a dynamic play The Journey To This Place. This performance topped all others, as the cast presented the production to give the audience a history of their ancestors. It portrayed some of the African-Americans who experienced the journey of the last 100 years. There is a need and desire to stress the importance of reading and the desire for many blacks to learn to read after it was outlawed for so long.