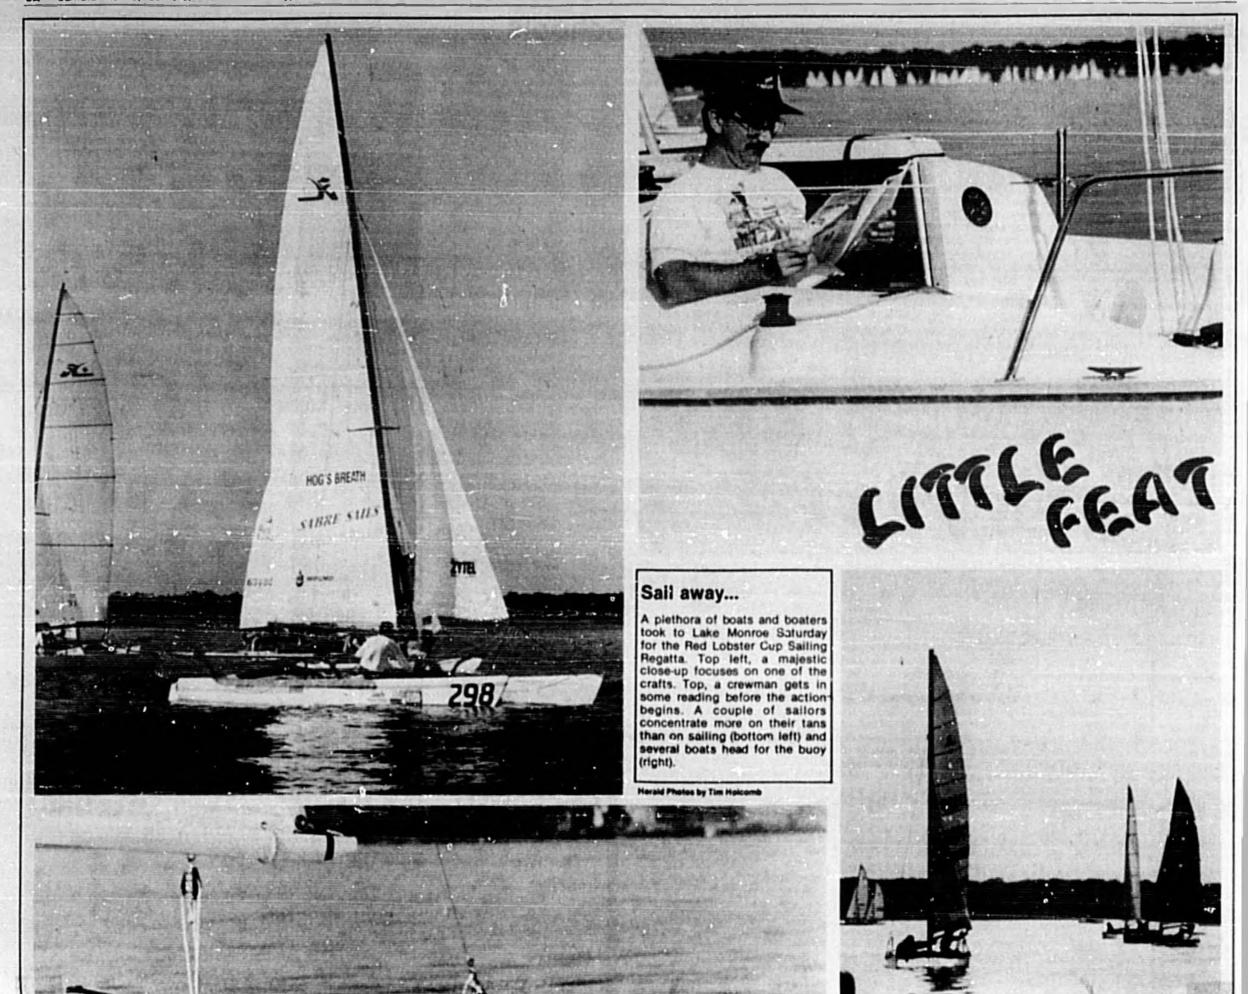

Zeuli was one of B1 boardsations in this weekend's Red Lobster Cup Sailing Regatta, creamover sunburned limbs billed as the world's largest inland regatts. Des Regatts, Page BA

Nearly 500 boats of different classes are participating in the two days of competition. The event kicks off a month of activities