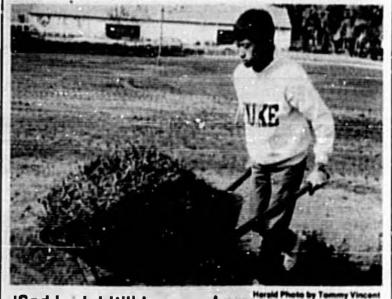

> Council members also say they are concerned about other aspects of the five-story jail in addition to the missing doors.

Berg said some of the ques-

'Sod-ingly' it'll be a park

Tom Doan, Senincle High School Key Club, helps lay the sod during Saturday's work day at Park on Park. The volunteers laid around six pallets.