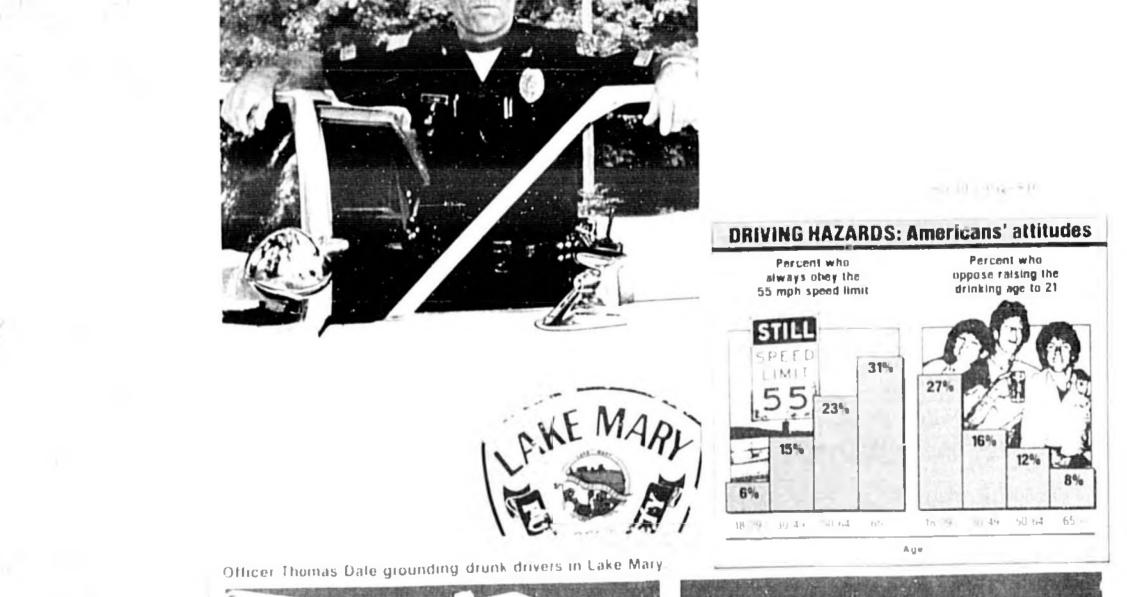

#### DUI offenders, beware

LAKE MARY - If your idea of a good time is to have a lew too. or think twice, or to have a few beers and go cruising, you'd better

maybe three times. before heading into or through Lake Mary.

Officer Thomas Dale and company will be waiting in an area where putting the clamps on DUI offenders is still a high priority for law enforcement officials.

Falling

breathalyzer test here will mean at Thomas Dale least a night in jail and possibly a lot more than that