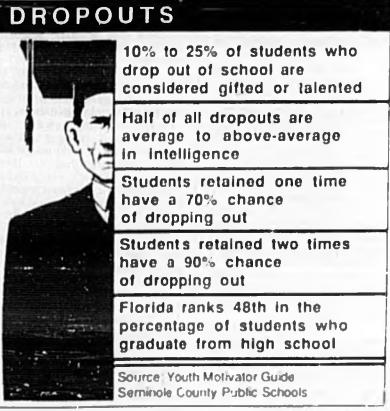

Dede Schaffner. coordinator of Dividends school volunteer program

These are students who want help." Schaffner said. "In fact, we've got more students wanting in the program than adults. to fill the positions.

Mary Lee Miller, Oviedo High-School guidance counselor. agrees that the program, now inits first year, is a good move toward curbing the state's dropout problem. Only three years ago. Florida, was listed 480, out of 50 states in its highpercentage of dropouts.

Just what makes teen agers. turn off to school is hard to pinpoint. According to Miller at may be problems at heme, a feeling of not belonging an adjustment to larger and larger schools or academic difficulties Literature provided through the county's Dividend office reveals many misconceptions. about student dropouts. The



Herald grashin by Klenie Jordan

scholastic ability, or supposed. Florida law allows students to leave school at age 16, and statistics show that ninth grade even gibred, who for one trason its the level at which most call it. or another lag behind their quits. Workshops are held for peers. Schaffner and others, interested adults. They agree to spend one hour a week with a student for a one-year period. Volunteers say kids have been - According to Schaffner, it's simisold shirt, and adults should, lar to the Big Brother Big Sister. help teen agers realize their concept, and she expects adults will want to continue with their importantly adults should student for an extended period. Piloted at Lake Brantley High-School last year. Youth addresses students in the ninih. Motivator programs n