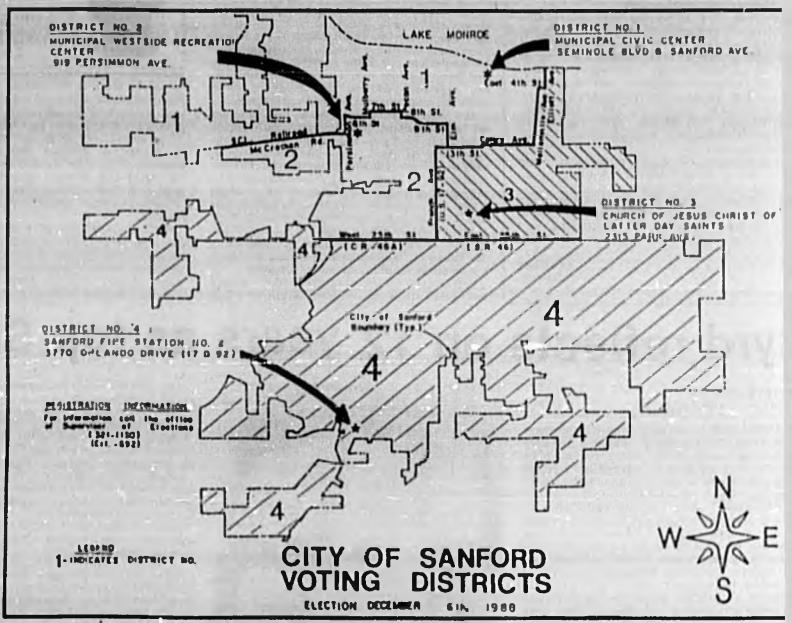

# **City election** campaigns have been low-key

#### By BRAD CHURCH Herald staff write:

SANFORD - The campaigns for the municipal elections to be held Tuesday has been low key. Voters will elect a mayor and two city. **commissioners** 

The campaign comes on the heefs of the general election last month and at least one candidate has expressed the opinion that people appear to be thed of politics after the long national campaign-

A forum spoasored by the Greater Sanford Chamber of Commerce before Thanksgiving gave all candidates an opportunity to express their views publicly. Other campaigning con-DSee Elections, Page 5A