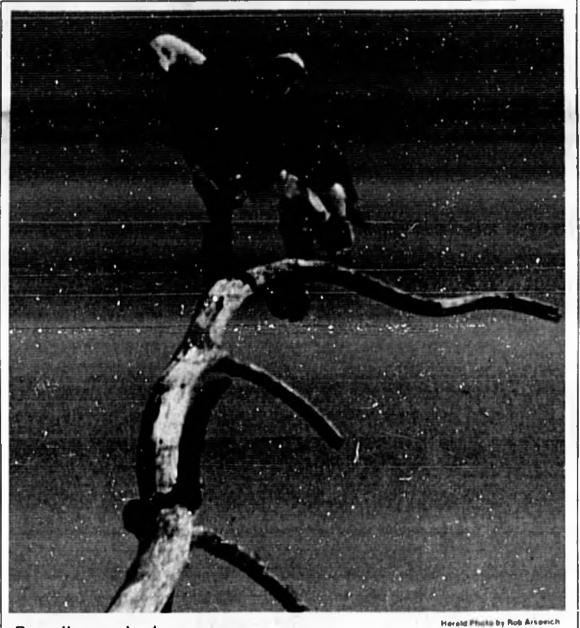

#### Proudly perchad

These two baid eagles get a bird's eye view of Sanford as they look out over the city from the west side of town. The birds were spotted by John Kleinschmidt, 38, of Sanford. The

eagles have been making use of a dead free near Kleinschmidt's business as they keep an eye out for any small animal or fish that might make a quick and easy meal.