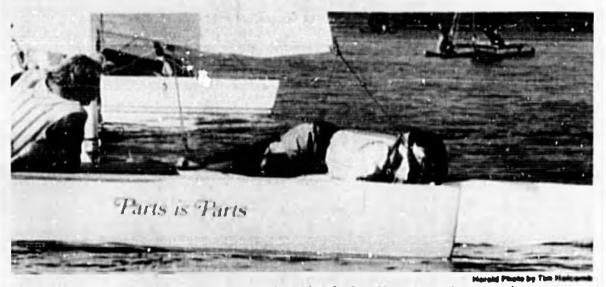

Similar comments came later in the afternoon when sailors were found gathered poolside at Sanford's Holiday Inn. drinking fruit drunks. listening to "White Christmas" and smoothing

Lying low didn't help these two sailors in their effort to gain speed.