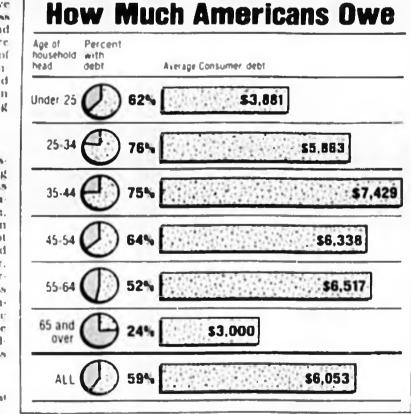

de and budget deficits that require foreign financing is a future of higher interest rates, higher inflation and more income earned by our children sent to foreign lands to pay for our spending today.

Mr. Solomon's grim but realistie statement bears repeating again and again. If Americans today fail to address the situation described by Mr. Solomon. their children and grandchildren. will pay dearly in terms of debt slavery, a debased currency, and economic dependence on other. more disciplined nations. Unforfunately, neither the Congress nor the White House is responding properly to the economic threats facing the nation. The country desperately needs leaders who are willing to address the realities.

Anthony Harrigan is a syndicated columnist with the U.S. Business and Industry Council



# Taking sides in family spats can endanger friendships

Someday I will learn: The quickest way to see a person elevated to sainthood is to agree with someone close to that person - a spouse, a parent, a brother or sister - who is lambasting said person.

Likewise, the quickest way to see oneself lowered to the status of a sneaky-eyed, snaketongued sow is to agree with the person browbeating the other.

Example: Let a wife tearfully confide to you, her good girlfriend, the sorry way her husband has been freating her of late. "He puts on his suit and says he's going to the office, then the cleaning lady comes in to find him cating Cocoa Puffs and watching 'Silverado' for the 17th time! Then he doesn't bring any money home, and says it's because he spent his entire month preparing a case f