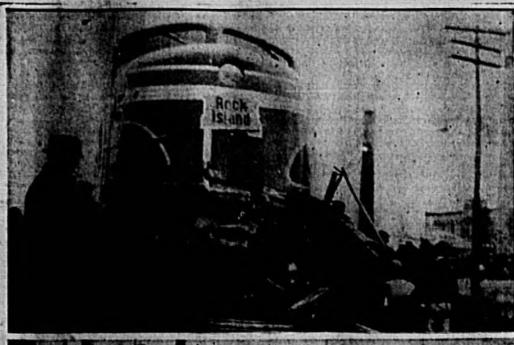

## ROCKET TRAIN KILLS TEN IN SCHOOL BUS

Seven high school students, two teachers and the chauffeur were killed when the "Rocket," new streamlined passenger train of the Rock Island railroad, crashed into a school bus on the outskirts of Mason City, Iowa. The wreckage of the bus is shown (top) piled up against the front of the "Rocket," Below, bodies of the children are seen strewn along the right-of-way,