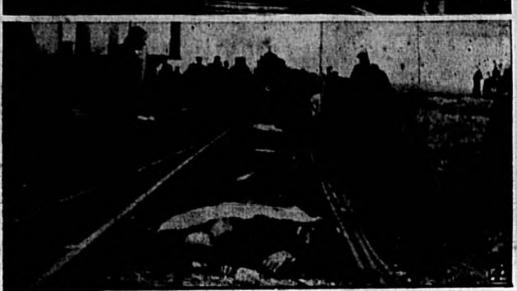

## ROCKET TRAIN KILLS TEN IN SCHOOL BUS

Seven high school students, two teachers and the chauffeur were killed when the "Rocket," new streamlined passenger train of the Rock Island railroad, crashed into a school bus on the outskirts of Mason City, Iowa. The wreckage of the bus is shown (top) piled up against the front of the "Rocket," Below, bodies of the children are seen strewn along the right-of-way,