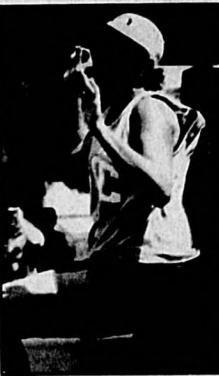

# College president dunked by student

Seminole Community College President Ann McGee reacts to getting dunked by one of the school's students. McGee helped raise money for school ships by sitting in the dunnking booth during SCC's Club Rush 2000 Carnival.

"My own staff members were rooting for me to be dunked even after I reminded them who cuts their checks," McGee said.

See Carnival, Page 5A

McGee hangs in midair seconds before falling into the dunk tank. Left: What's a college party without pizza