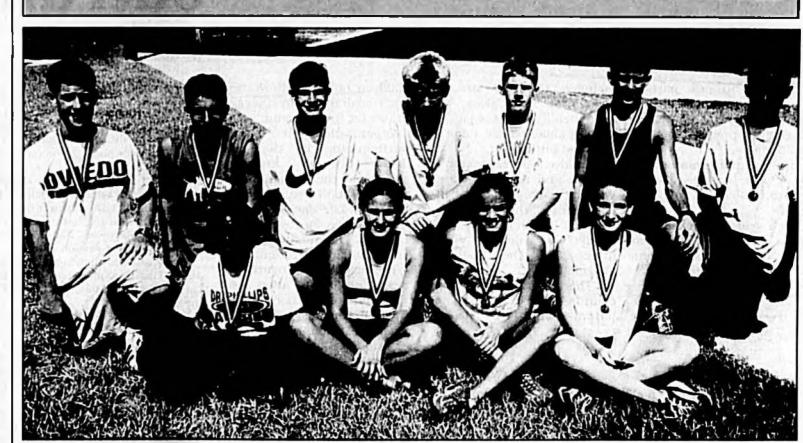

# College president dunked by student

Seminole Community College President Ann McGee reacts to getting dunked by one of the school's students. McGee helped raise money for school ships by sitting in the dunnking booth during SCC's Club Rush 2000 Carnival.