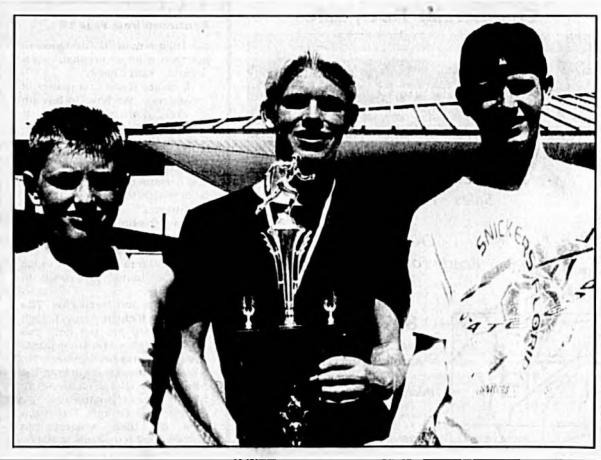

# College president dunked by student

Seminole Community College President Ann McGee reacts to getting dunked by one of the school's students. McGee helped raise money for school ships by sitting in the dunnking booth during SCC's Club Rush 2000 Carnival.