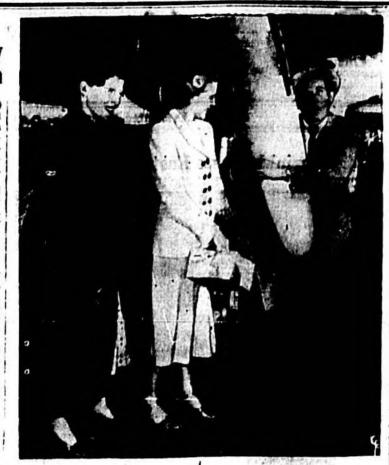

Check Circuit Court, By O. P. HERNDON Deputy Clerk.

**Hus**bands! Wives! **Want new Pep and Vim?** 

BACKACHE,

Of Tired Kidneys on disorder of kidney function sous matter to remain in you

Although FRM comedian Danny Kaye has two very affractive ladies beside him, he insists on hugging and kissing the propeller of the sub-stitute plane which had just landed the three of them at LaGuardia Field, N. Y., from Ireland. Wimbledon singles champion Louise Brough (center), and Mrs. Margaret Octomene Dul'ont look on. They were with Kaye aboard original plane which abnoat crashed into the Atlantic when one engine on the stratocruser burst into flames. (International)