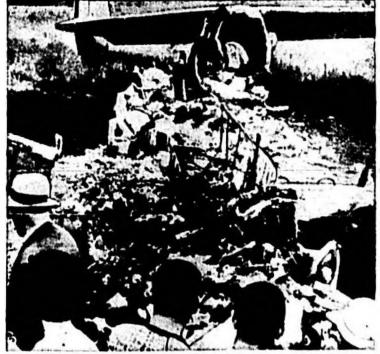

Where Three Died In Plane Crash

CURIOUS SPECTATORS view the burned-out wreckage of a twin-engined plane which crashed and exploded in a Roanoke, Ill., pasture, killing three of its four occupants. W. R. Watson, the lone survivor, suffered burns when he was blown through the plane's door. (International)