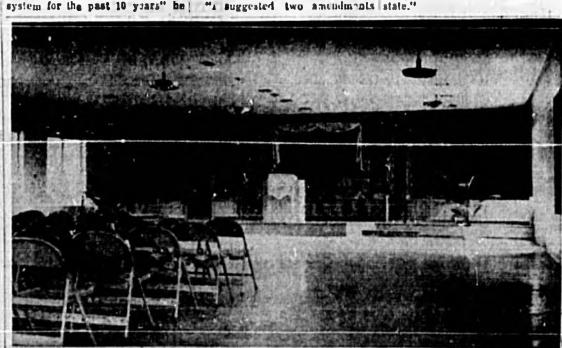

INTERIOR VIEW OF PINECREST Baptist Church which will be dedicated at services to be held at houstelle said. "What I propose is 11 o'clock Eunday morning. (I'hoto by Bergstrom)