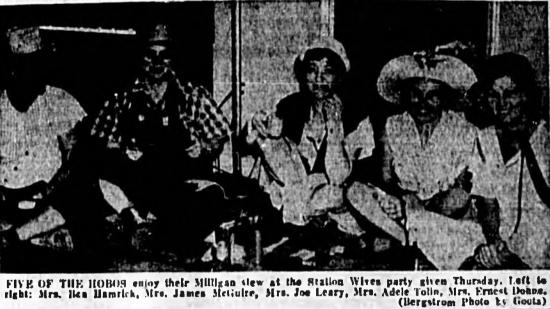

tables were beautifully decorated with autumn leaves, Indian corn, pumpkin and nuts. Dried sprays of thistle, wheat and bittersweet were also used. These had all been sent to Mrs. Bichl from her mother in Ohlo.

A short skit was presented by Mrs. Richard Bauer and Mrs. Neil Pruden, The skit was a take-off on the traditions of Navy wife

protocol. Attending were Mrs. Marvin Bass, Mrs. Richard Bauer, Mrs. Biehl, Mrs. H. S. Bryant, Mrs. W. S. Culpepper, Mrs. H. C. Frana strictly Spanish dish is desired, Roberts, Mrs. Jane Sapp, Mrs. Jack Youngblade and Mrs. Tim

#### **Driftwood Circle** Will Meet Monday The Driftwood Circle of the San-

ford Garden Club will meet at the home of the chairman Mrs. Carl Tegfeldt, 112 Shannon Drive at Wash and salt meat, sprinkle 9:30 Monday morning, Oct. 14.



FALL CLEARANCE SALE

#### Exciting Values - All Bushy, Healthy Plants HIBISCUS THRYALLIS **CROTONS**

Lovely Crotons 29c - 79c - 1.59 Values to \$3.00 IXORA 8 to 12 in. 39c

3 For 1.00

12 to 18 in. 69a 2 to 8 ft. \$1.29 Bougainvillia 98c - \$1.29

Your cars runs only part of the Field Grawn 2 to 21/2 ft.

Jeweler 318 E. Second St.

Walter If. Trapp

3 to 4 ft. Tall 59c 2 for 1.00 Cocos Plumosa PALMS

from \$2.50 up ACALYPHA

1:00 Value

**PODOCARPUS** EAR TREES 4 to 5 ft. Tall

69c POINSETTIAS Bushy Pink White

DOUBLE RED

BUSHY - 12 to 15 in.

79c CALLIANDRA Powder Puff 49c - 89c - 1.49

LIGUSTRUM Field Grown 15 to 18 in. - 75e 11/2 to 2 ft. - 1.00

WATCH FOR OUR NOVEMBER ROSE SALE

Gray Shadow Nurseries South Sanford Ave. Near Lake Jessup

### Location is As important e Contents Of A