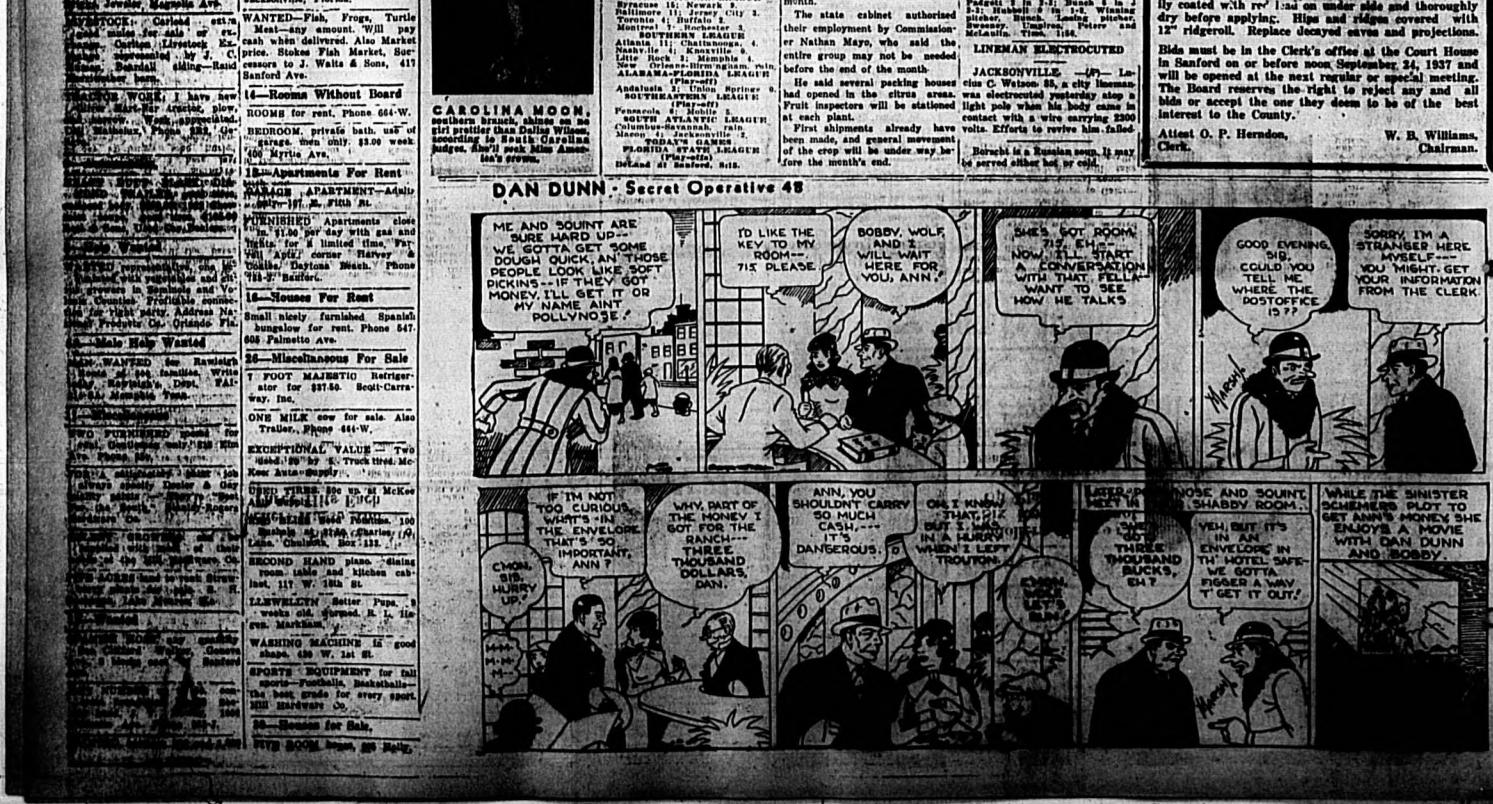

the the winner of the game will be the the biay the winners of the Leeburg Diay the winners of the Leeburg Diay the playeff series, Sanford

assified Advertisements This at sour wrange trees one inch

one and one half inch diameter Withous Without unking by State condition, age, price. Ad-dress Thos. B. Adams, Box 1914. Jacksonville, Florida. Carled ext.a WANTED-Fish, Frogs, Turtle