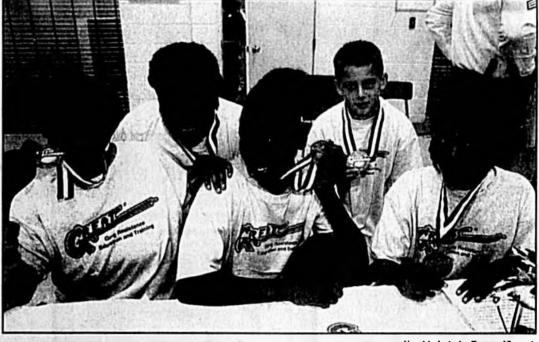

#### **GREAT** students

Herald photo by Tomm

Shanka Perry, William Carr, Tlara Strickland, Brooks Griffith and Gloria Jones show off their medals they received after graduating from the Gang Resistance Education and Training (GREAT) program sponsored by the Sanford Police Department. The program is designed to help middle school students become responsible members of their communities by setting goals for themselves, resisting pressures, learning how to resolve conflicts and clearly understanding how gangs impact their quality of life.