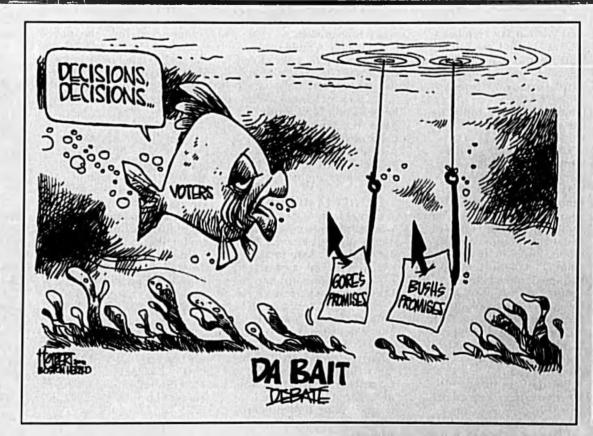

### Issue No. 1: **Protect White House**

Watching "West Wing" last Wednesday night, it struck me what was wrong with the recent Bush-Gore debate of the night before.

Chris Matthews

Watching the fictional TV show, I was struck with the awe we feel for the office of the presidency, this personal emblem of our nationhood and the democratic values it

Why did the Gore-Bush debate fail to examine each candidate on how he views this sacred trust, how he would choose to honor it?

The questions dealt with issues of policy - prescription drugs, taxes, education, Yugoslavia. Overlooked was the issue of the presidency itself.

Let me put a sharper point on this: Neither the vice president nor the Texas governor were asked how they would

guard the nation's highest office, and the White House itself, from the scandalous misconduct of the so-recent past. Before this campaign is over, I would like to hear the two men's prescription on that sensitive matter of state.

Bush's timidity is most disturbing. As the challenger, he is the candidate best positioned to condemn what's gone wrong under Clinton, the freest to promise reform.

Given the chance, he did neither. Asked if there were "issues of character" at stake in this election, Governor Bush said that he was "disappointed" in how President Clinton and Vice President Gore conducted their "fund-raising affairs."

Is that all he has to say about the worst political scandals since Watergate?

To refresh memories, I am referring to the Clinton-Gore scheme of 1995-96 to evade the federal campaign-spending limits by exploiting the White House to raise tens of millions of dollars in "soft money." I'm talking about the scores of "coffees" Gore hosted personally in the White House and the Old Executive Office Building, the night-after-night use of the Lincoln Bedroom as a Motel 6 for millionaires randy to pay cash for the cachet of sleeping on the bed of the Great Emancipator.

I am referring to the vice president's conduct during those seven months in 1998, when the president lied to the country about his relations with a young White House intern. Why, during that long national purgatory, did Gore not confront Clinton? Why, once the truth of the charges were made manifest by the DNA on Monica's dress, did he drench Clinton in even higher praise?

Why, on the day of the president's impeachment, did he talk like a paid political hack, saying the man whose misconduct created the mess, deserved face space on Mount Rushmore?

Gore should be forced to choose: Either defend this desecration of the White House or vow to end it.

I would prefer, personally, that he did the latter. Better yet, he and Bush both should be asked to forswear the following:

- No "finance-related events" at the White House on their watch.

No sleepovers in the Lincoln Bedroom for contribu-

No fund-raising calls from the White House by the

president, the vice president or anyone. No sexual exploitation of White House staffers.

If they both agree to these rules, we Americans will have reasserted our two-centuries-old reverence toward the president's house. If either or both refuse, we will know who we are dealing with.