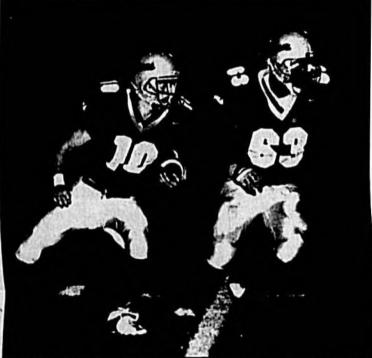

'Noles roll

Seminole High School scored early and often in a 52-7 romp over Pine Ridge High School. The game of the week, though, occurred when the undefeated Blue Darters of Apopka traveled to Lake Brantley (4-1). Who won? See Page 1B