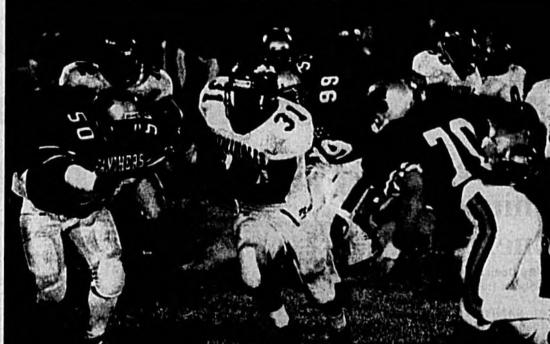

'Noles roll

Seminole High School scored early and often in a 52-7 romp over Pine Ridge High School. The game of the week, though, occurred when the undefeated Blue Darters of Apopka traveled to Lake Brantley (4-1). Who won? See Page 1B