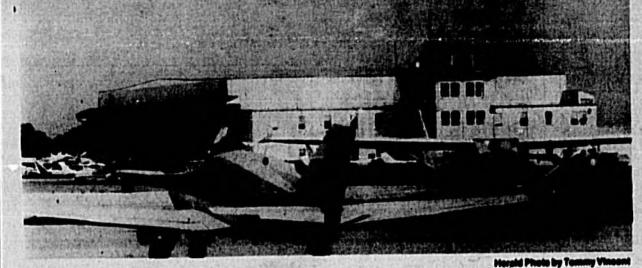

a felored Tom Downs, who wrote the country tune saturday, said he has been waiting for a chance to break into the music business.

Bright future is seen for the airport in Sanford, the control tower of which is in background.

## By MCK PPENFAU Herald Staff Writer

SANFORD - The Central Florida Regional Airport should consider taking some of the overload from the Orlando International Airport. The suggestion has been made in a new study of the Sanford airport's future.

The study indicates that the airport in west-central Sanford, has a bright future. That is because it is in a strong position to attract and develop a number of aviation activities and could have the effet of being an escape valve to relieve the pressure on Orlando International Airport.

Among the suggestions are scheduled service to Miami, international and domestic passenger charter service, air cargo and overnight express service, and corporate aviation.

Members of the Sanford Airport Authority are currently studying the report prepared by Wilber Smith and Associates, along with its subconsul-Bee Airport, Page 5A