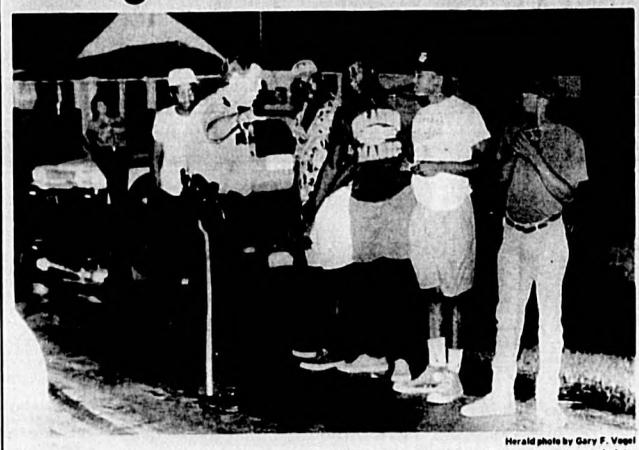

Last night, nearly 100 upset Midway residents braved the downpour to fill Mt. Bethel Church in Midway for an airing-out session. The words "racial" and "impeachment" were brought up by several of the angry residents, both young and old.

Seminole County sheriff deputy advises men outside Midway community meeting last night.

SUBSCRIBE TO THE SANFORD HERALD FOR THE BEST LOCAL NEWS COVERAGE. Call 322-2611