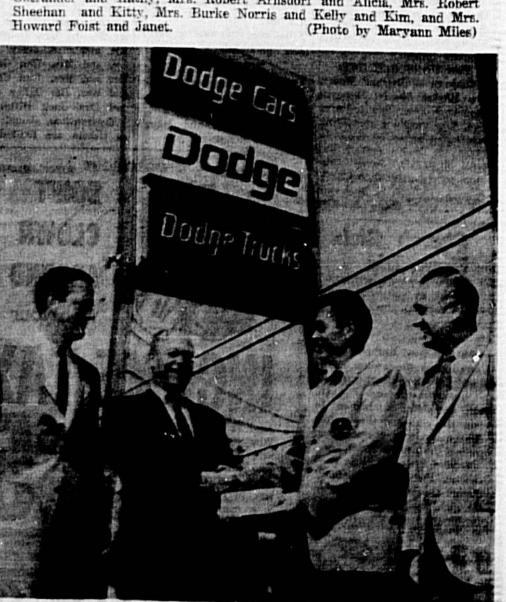

playoffs in recent shuffleboard tournament played

of Bear Lake is the newly appointed district chairman for Girl Scouts in the Tangelo District. (Photo by Maryann

ALL SMILES while accepting his award is Gerald Myers of Seminole County Motors. Presenting the Dodge Delta Sales Club Grand Award is (second from right) R. E. Laursen, Dodge district manager. Recognized as the top salesman in his group for the states of Georgia and Florida, Myers won a free three days in the Bahamas as well as several other prizes. Looking on at the presentation are (left) Ben Howland, general manager of Seminole County Motors, and Robert Thomas, sales manager.