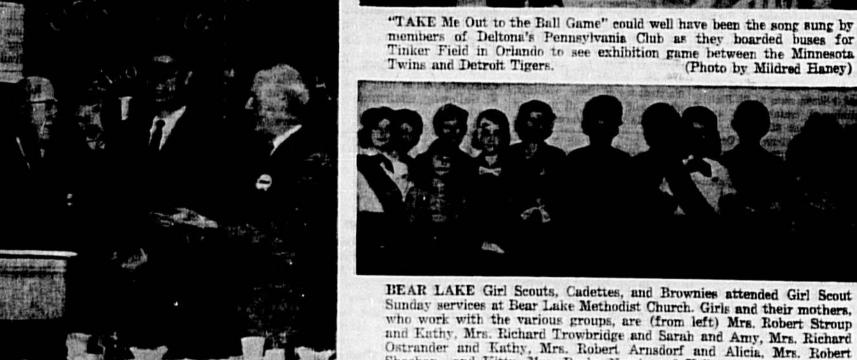

"TAKE Me Out to the Ball Game" could well have been the song sung by

Tinker Field in Oriando to see exhibition game between the Minnesota

(Photo by Mildred Haney)

SANFORD-SEMINOLE Jayceettes' campaign to collect pre-sweetened Kool-Aid to send to the servicemen on duty in Vietnam is meeting with success, according to Mrs. Wallace Hall (left) and Mrs. Sidney L. Vihlen Jr. The campaign has been so successful, in fact, the Jaycee wives are now searching for more names of Seminole men serving in the Vietnam War and ask that information be sent to the Jaycee Information Build-