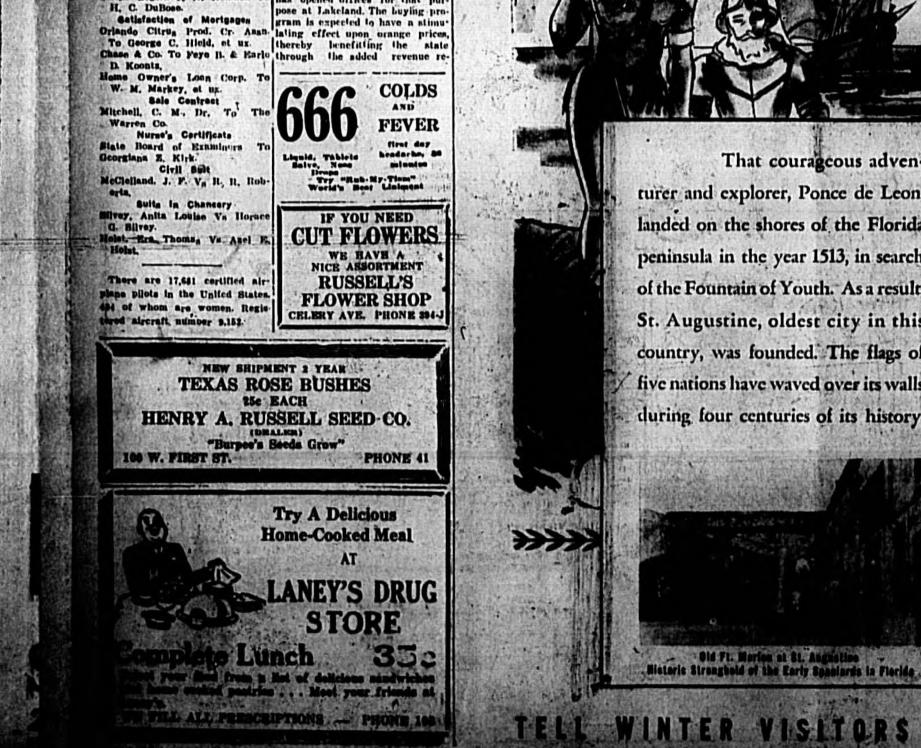

1. 14

PUTT

1.1.1

That courageous adventurer and explorer, Ponce de Leon, landed on the shores of the Florida peninsula in the year 1513, in search of the Fountain of Youth. As a result, St. Augustine, oldest city in this country, was founded. The flags of five nations have waved over its walls during four centuries of its history.