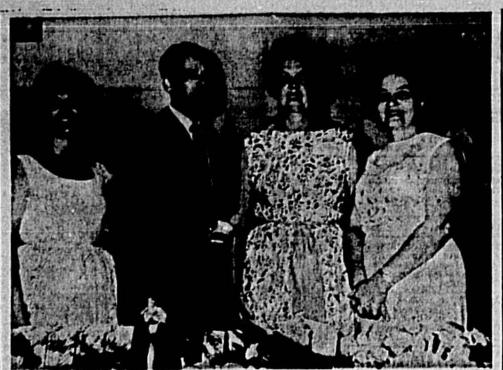

has returned to his home fol YOUNG WOMAN'S CLUB of South Seminole County held a membership tea Thursday afternoon at the Mid-Florida Country Club. Mrs. Greg Rutenkroger of Casselberry, corresponding secretary, pours for two of the guests. Mrs. Terry Dillon and Mrs. Jean Greenstein, also of Casselberry. Sunday guests of Mrs. Harry Osteon were Mrs. Jim Fin-

Host Annual Fete SERVING ON the committee to plan the Second Annual Membership Tea-for the Young Woman's Club were left to right, Mrs. Esther Cote, Mrs. Dot Adkins and Mrs. Edwins Mitchell. (Herald Photo)