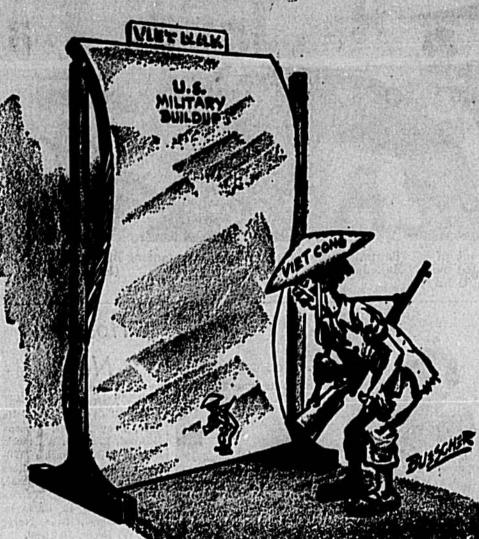

## Liberals Aid Commies

There was no praise from the firebrands for the President's proposal for unconditional discussions and there were no demonstrations in protest of the Hanoi-Peking rejection of this proposal.

This negativism has caused a

dary?
The sincere but misguided liberals who allow themselves to be hoodwinked by the verbal gymnastics of leftist propaganda are unknowingly contributing to the Communist cause—not as card-carrying members but in anisit

energy winning converts to its caus-es who are blinded to reality—and

Thought For Today

Viet Nam.

In Washington most Republicans and Democrats have supported President Johnson's policy in Southeast Asia along with the majority of the

population.

Much of the protest seems to come from a shrill and articulate minority of college professors and students, spursed on by "hard left" leaders. They suggest that the intellectual elite of this country is opposed to the American cause in Viet Nam. How can a sensible dialogue be carried on with students who openly threaten to resist the obligation of military service with such slogans as "I won't fight even if drafted"?

These same students are deferred from the draft while other young men are risking their lives in Viet Nam. Perhaps Voltaire was right when he said: "Youth is better fit to act than to judge."

Those misty-eyed peace merchants are fired with idealism. But they forget that understanding is a two-