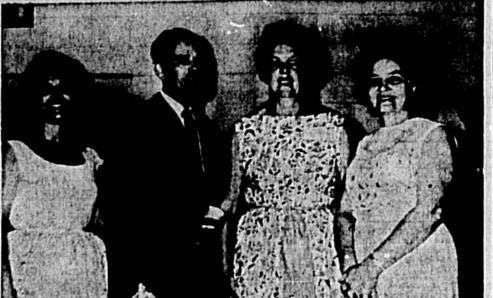

Carraway & McKibbin

114 N. PARK AVE.

berry were entertained by the Parent-Teacher Association executive board at a buffet luncheon in the school cafeteria. Shown (left to right) are Mrs. Joseph Pavelchak, president: John Angel, principal; and Mrs.

FACULTY MEMBERS at South Seminole Junior High School in Casselberry were entertained by the Parent-Teacher Association executive board at a buffet luncheon in the school cafeteria. Shown (left to right) are Mrs. Joseph Pavelchak, president; John Angel, principal; and Mrs. Edgar Lyons, co-chairmen of the luncheon. (Herald Photo)