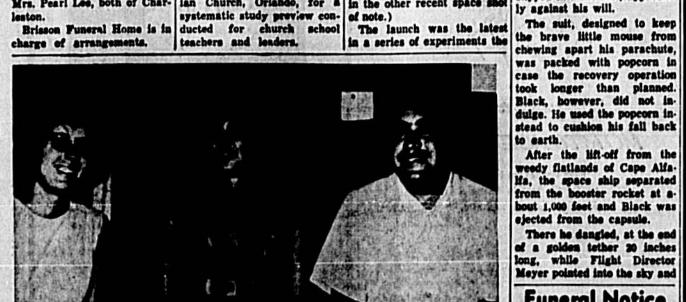

selberry include left to right, Al Podell, Max Couch, Maxine Trimble, James Beck, and Helen Bagley. (Herald Photo)

was packed with popcorn in case the recovery operation took longer than planned. Black, however, did not indulge. He used the popcorn instead to cushion his fall back to earth. weedy flatlands of Cape Alfa-lfa, the space ship separated bout 1,000 feet and Black was ejected from the capsule. There he dangled, at the end of a golden tether 20 inches long, while Flight Director Meyer pointed into the sky and **Funeral Notice** 