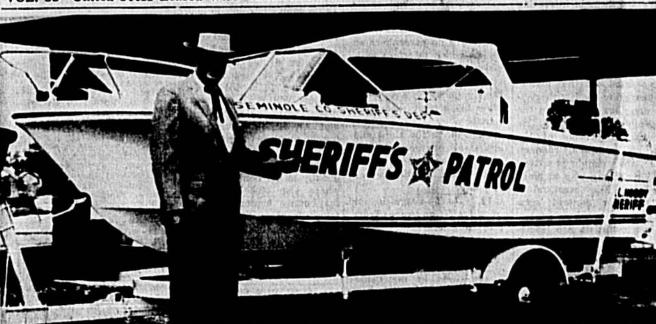

County Okays Budget, Tax Hike

boat. The craft, powered by 90-horsepower engine, is kept on its trailer at sheriff's office.

seminole County's 1965-60 measure the objective necess- "We realize the obligation in helping to produce the budbudget, calling for expenditures of approximately \$2.5
tures of approximately \$2.5
t million and a ope-half mill work a "dedicated effort." providing services required the staff has done an excelstrators at an anti-royalist riot. Mrs. Shoemaker even got speed Limit Hike million and a ope-half mill work a "dedicated effort."

nole County's new 17-foot rescue boat, delivered to sheriff's department Monday by Southern

Beckwith said. some over-crowding, which is taxes and occupational licen-The budget will go into effect expected to be alleviated with ses upward;

boat. The craft, powered by 90-horsepower gine, is kept on its trailer at sheriff's office, ready for immediate dispatch for search and