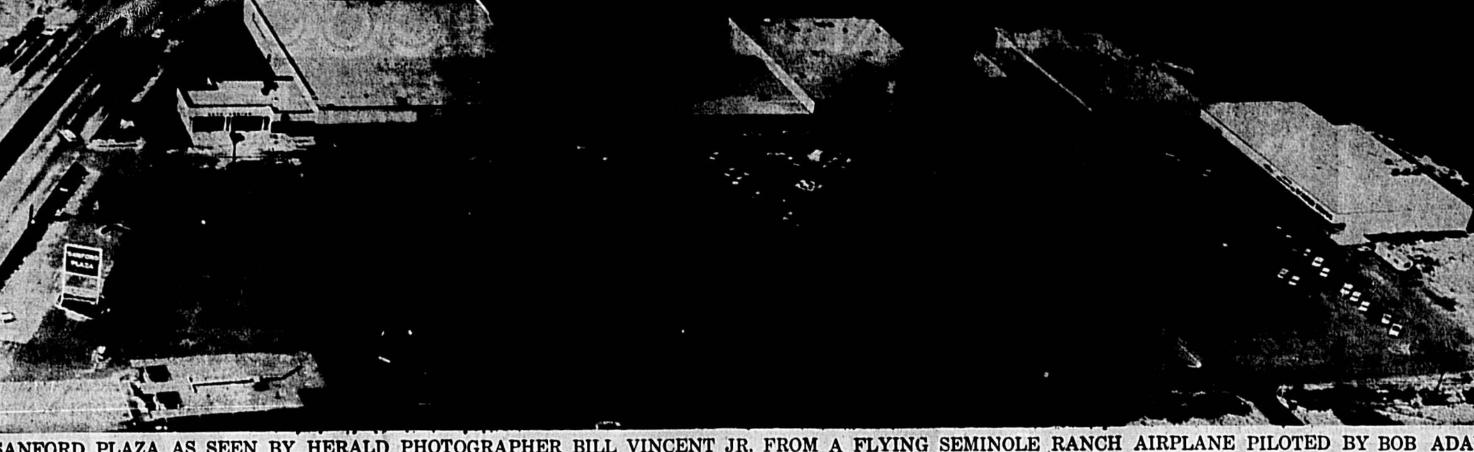

Lakefront Project Underway Wednesday N-SRunway Final OKNear To Be Sunk

project, will begin Wednesday. Also scheduled for Wednesday. FOR DISASTERS day is the arrival of divers who will prepare to relocate the Southern Bell Telephone underwater cable that crosses Due Inursday

## Lakefront Project Underway Wednesday N-SRunway Final OKNear To Be Sunk

Test borings of the bottom of Lake Monroe, in preparation for the building of the Hospital Unit Sanford lakefront development project, will begin Wednesday.

Also scheduled for Wednesday is the arrival of divers who will prepare to relocate the Southern Bell Telephone underwater cable that crosses Due Thursday

that the necessary clearance Guard Armory. It contains the