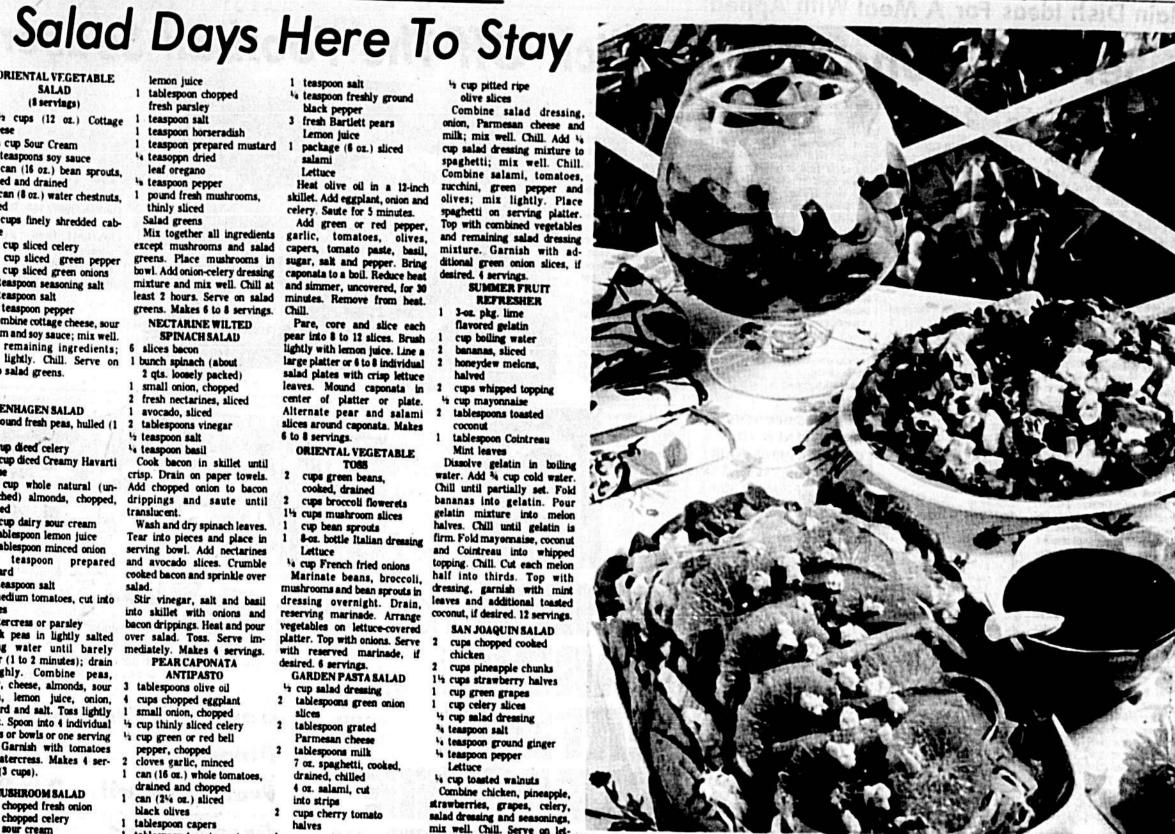

Spaceman

SATURDAY, AUGUST 26

ROTARY

Sanford Rotary Club president Tom Hunt hands \$1,000 check to Mother Ruby Wilson of Good Samaritan Home - proceeds of Rotary Central