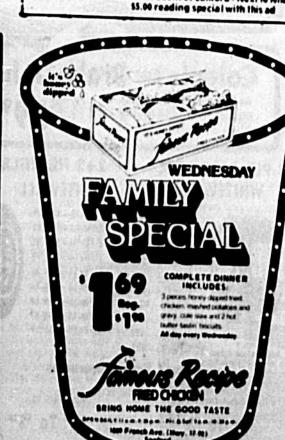

dgeon of ABC-TV's "Welcome Back Kotter"-when asked at a Chicago convention of real principals what he thinks of Vinnie Barbarino, played on the series by John Travolta: "Vinnie Barbarino is an animal. But John Travolta is a saint. He's a beautiful human being."



PLAZA TWIN PLAZA I Ind WK HOOPER MOVIELAND STAR WARS

### RENT A FORD

Cell Jack Prosser or Dee Diamond FOR THE LOWEST RATES IN FLORIDA DAILY - WEEKLY - MONTHLY Insurance Replacements Our Specialty

S MAJOR CREDIT CARDS HONORED JACK PROSSER FORD COMPANY Where Service is a matter of pride



831-4405

PALMIST PAST - PRESENT - FUTURE Helpful advice on all affairs

LIFE - LOVE - MARRIAGE - BUSINESS CARD, CRYSTAL BALL READINGS IN PRIVACY OF MY HOME Hours & a.m. - & p.m. Mon. - Sat.

17-92 7 Miles South of Sanford - Next to Niland's



## Tapes

CHICAGO (UPI) - The star of the movie hopes it never will be shown on television: It's a government film telling you what to do in the event of a nuclear holocaust.

The doomsday film - a series of five video tapes is earmarked for training Defense spokesman Gleason Seaman said they will be telecast only if there is an impending nuclear attack against the United

Chicago physicist Leonard Reiffel is being paid about \$50,000 for the script, artwork and narration for the five videotapes about what Americans should do during a nuclear onslaught, an official of the Defense Civil Preparedness Agency

"I hope the tapes are never used for anything other than training." Reiffel said. "No human being would want to be the star of the largest and last television show in history - no sane