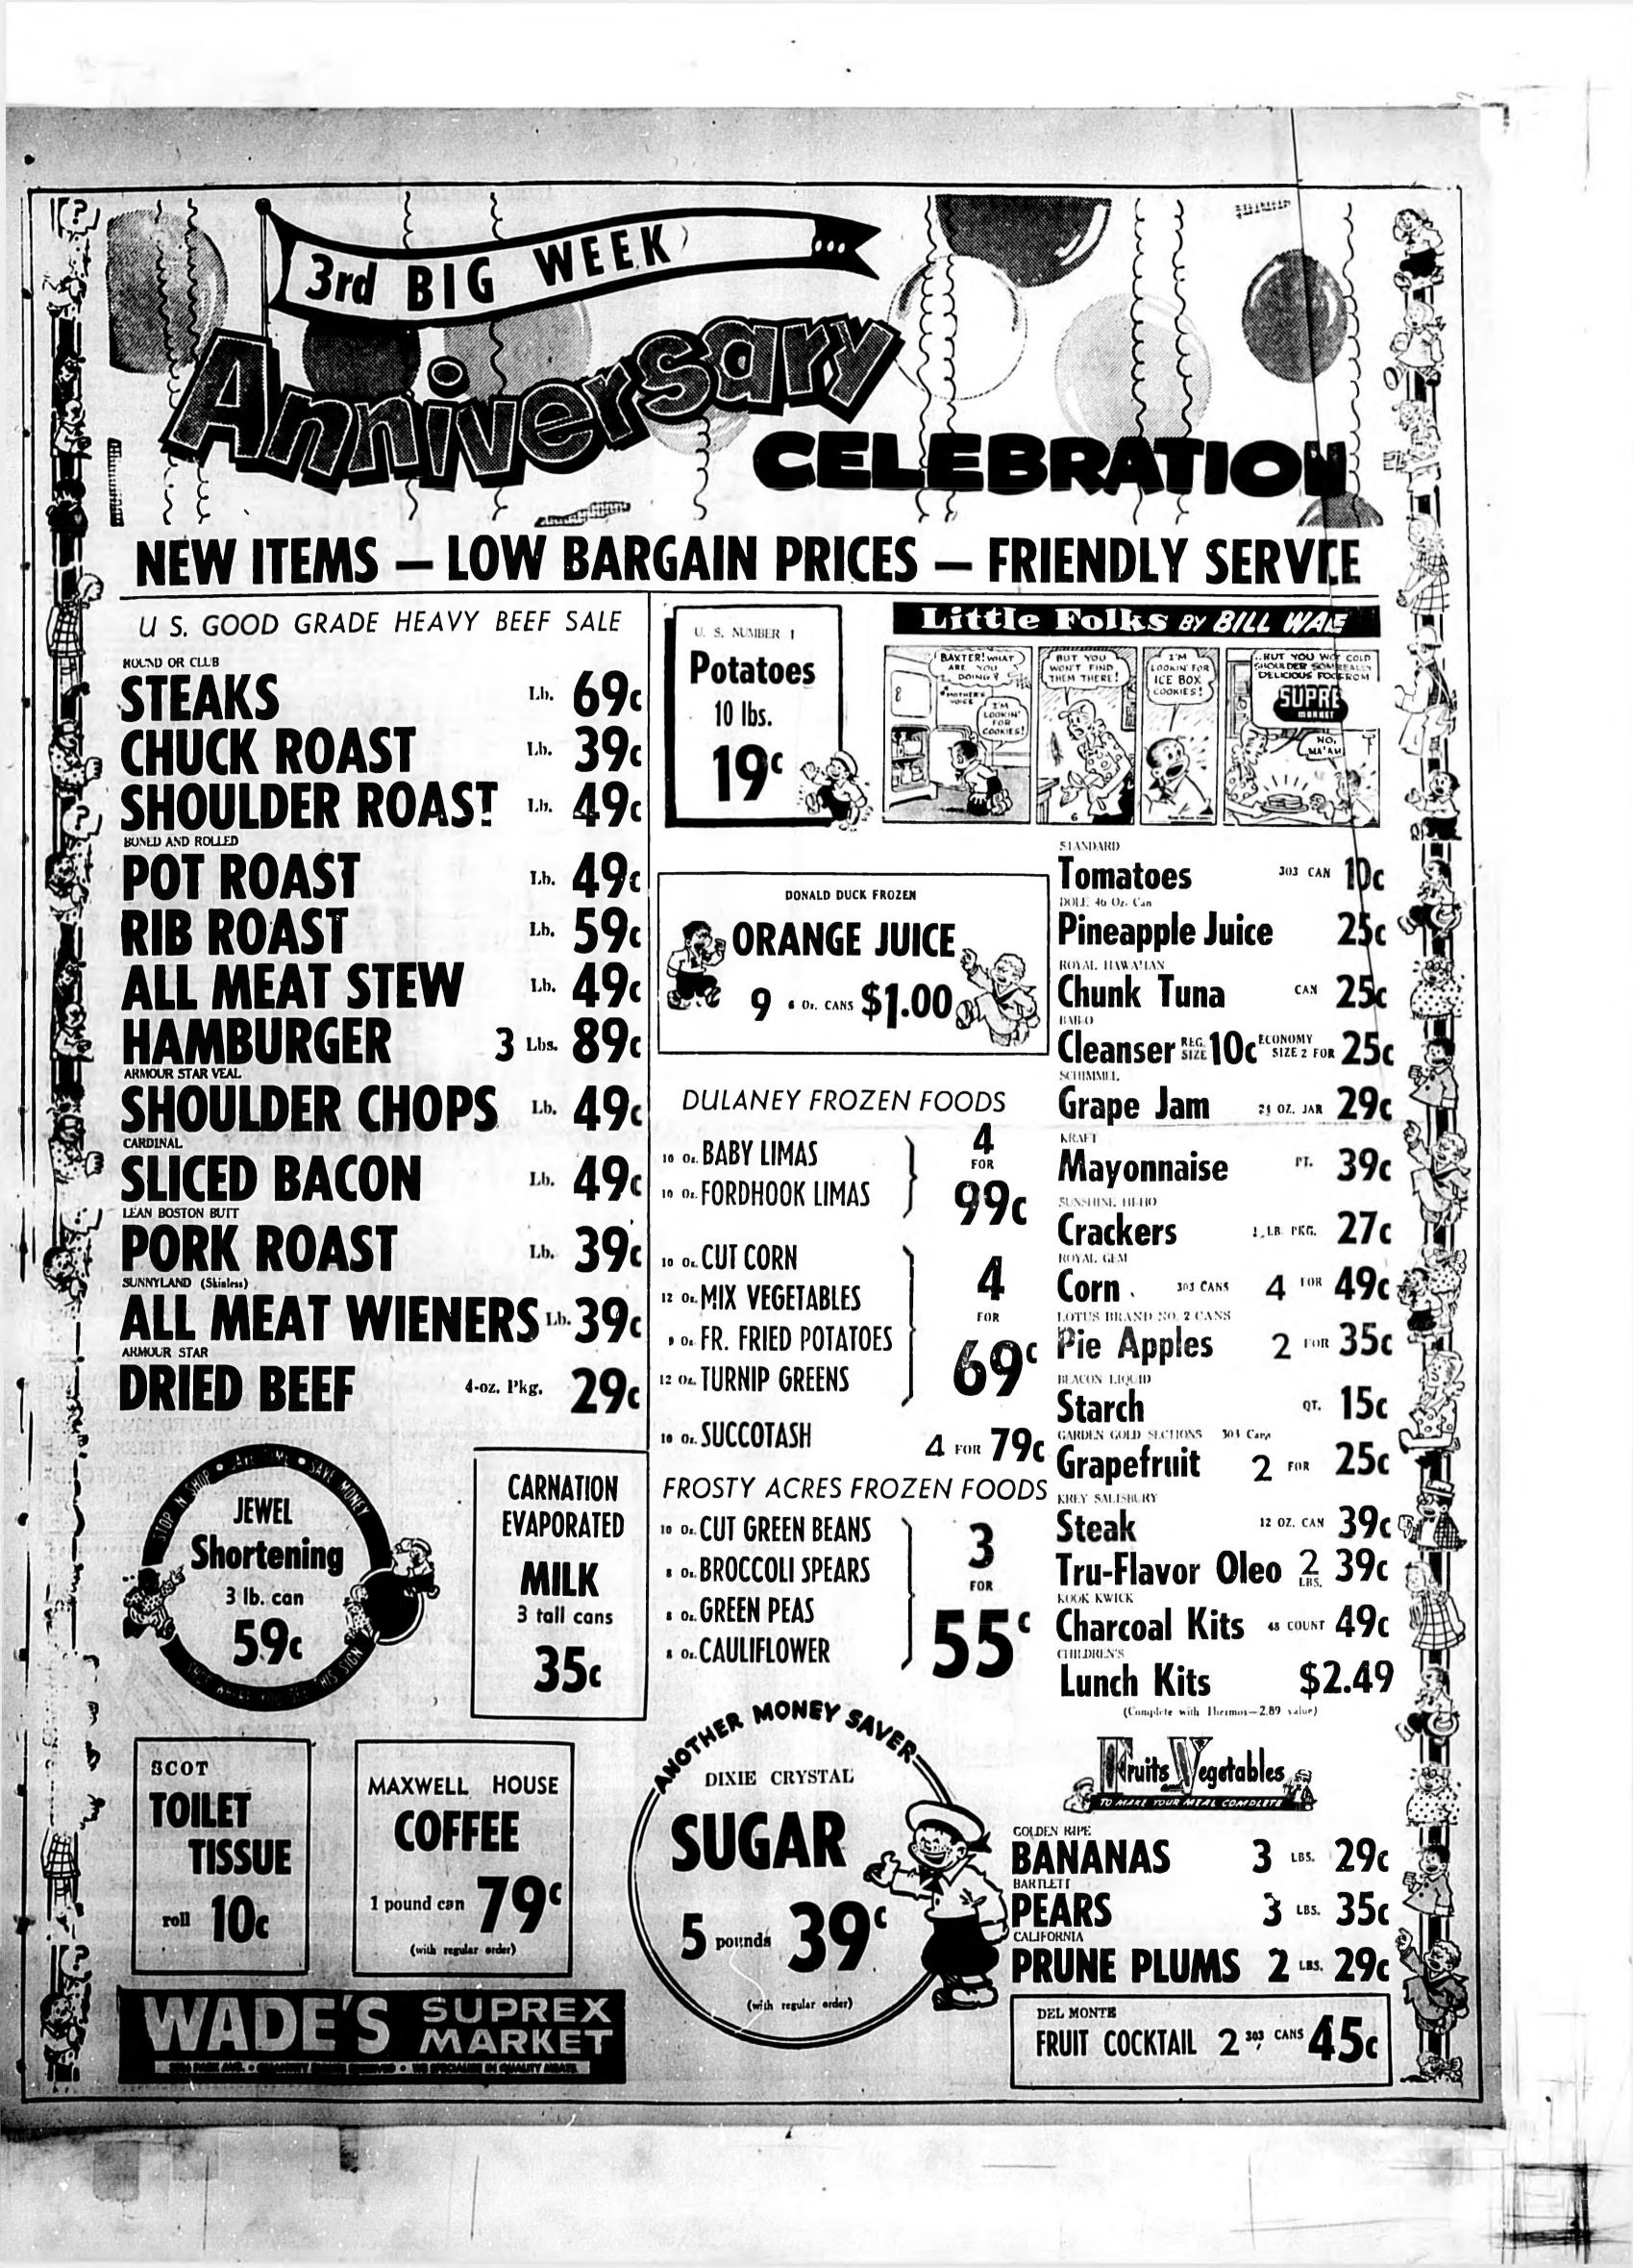

er, 1935, which is the 3rd day of October, 1955. Dated this Stat day of August, 1955. (Official Clerk's Seal) C.J. Hermdon Cjerk Cleruit Court, Semis-die County, Florida

TAX DERD APPLICATION FOR (Ber 1961) Piorida Sintutes, ef Ister Ister That Ja T. Hunt Jr. the anider of the following cortificate has filled in the source of the source, the description of the property, and the source of the property, and the source of the property, and the source of the property, The follow of the property, the source of the property, The follow of the property, The follow of the property, The follow of the property, the source of the property of the property, the source of the property of the property, the source of the property of th

unt which account Bobbie

ab corti map.

on this Slat day of August



# Valuable omment is Produced **Citizens Meeting**

a meeting of some of citizens of Seminole County yesterday fuced some valuable comment that can used as a guide in the interest of the nty's growth.

man pomi wiat can't their

harv

T

joy

a a dryl

ripe

win

mil

17

tro

olb

up. S

158

wa.

bri

...

0

For instance, Reputative Volie A. Williams Jr. remarked t "I can envision many acres of wonds grazing pasture where 17-92 now exist this four-laning, widening and paving ject does not go through to completion

And hardly had t statement been made when Williams & "some of the people seeming are hold an umbrella over them to protect them es from a shower of diamonds."

Our able representive told a group of nearly 100 citizens th "All the people all over the county are prested in 17-