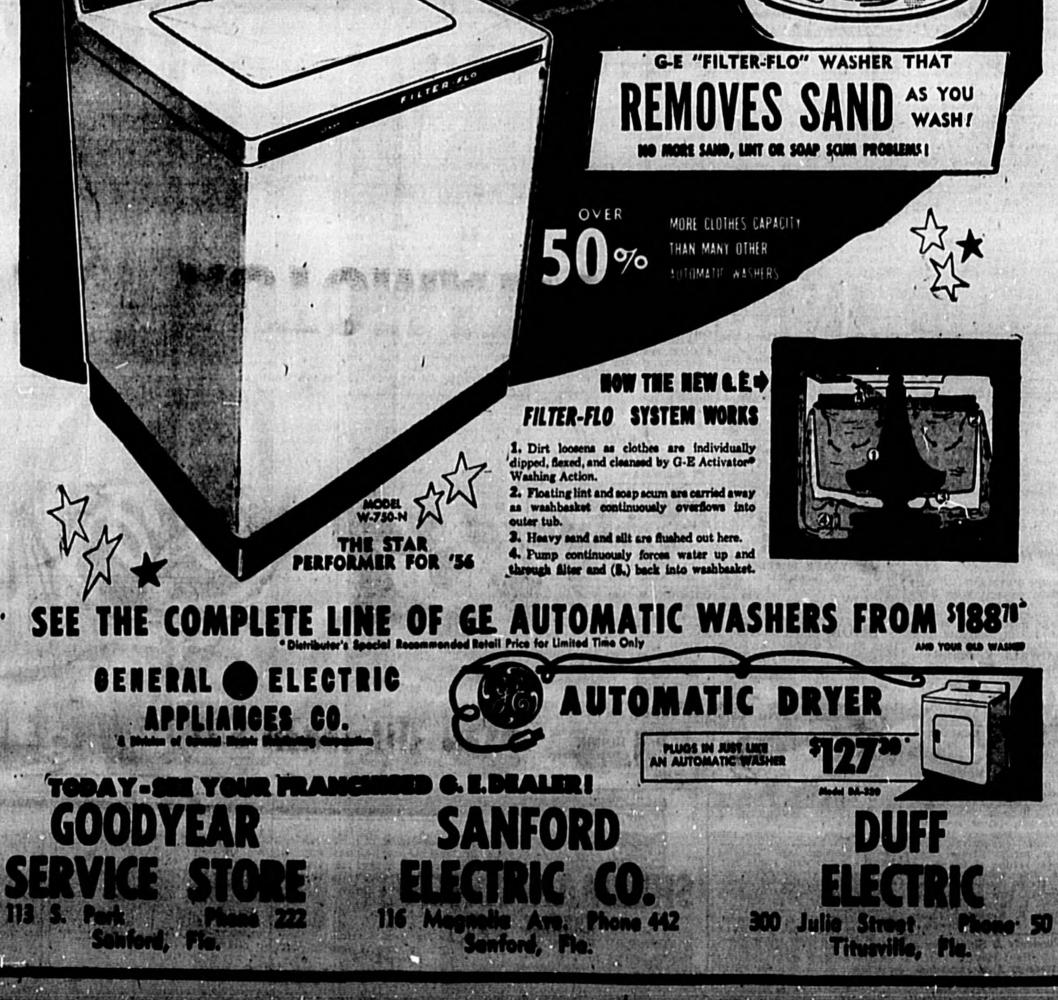

1952. From that moment on, he resaid Cane was arrested a few days after his wife and three children disappeared from their home. Alter questioning, he broke down and

**AUTOMATIC WASHER** CLEANS AND RE-CLEANS WASH WATER

**5 TIMES DURING WASHING CYCLE** TO GIVE YOU CLEANER CLOTHES !

admitted killing them and burying NEW YORK UP-About 50 years their bodies in shallow graves. He ago a man named Owen Wister took officers to the spot. wrote a novel called "the Vir-Fro mthat moment on, he re-