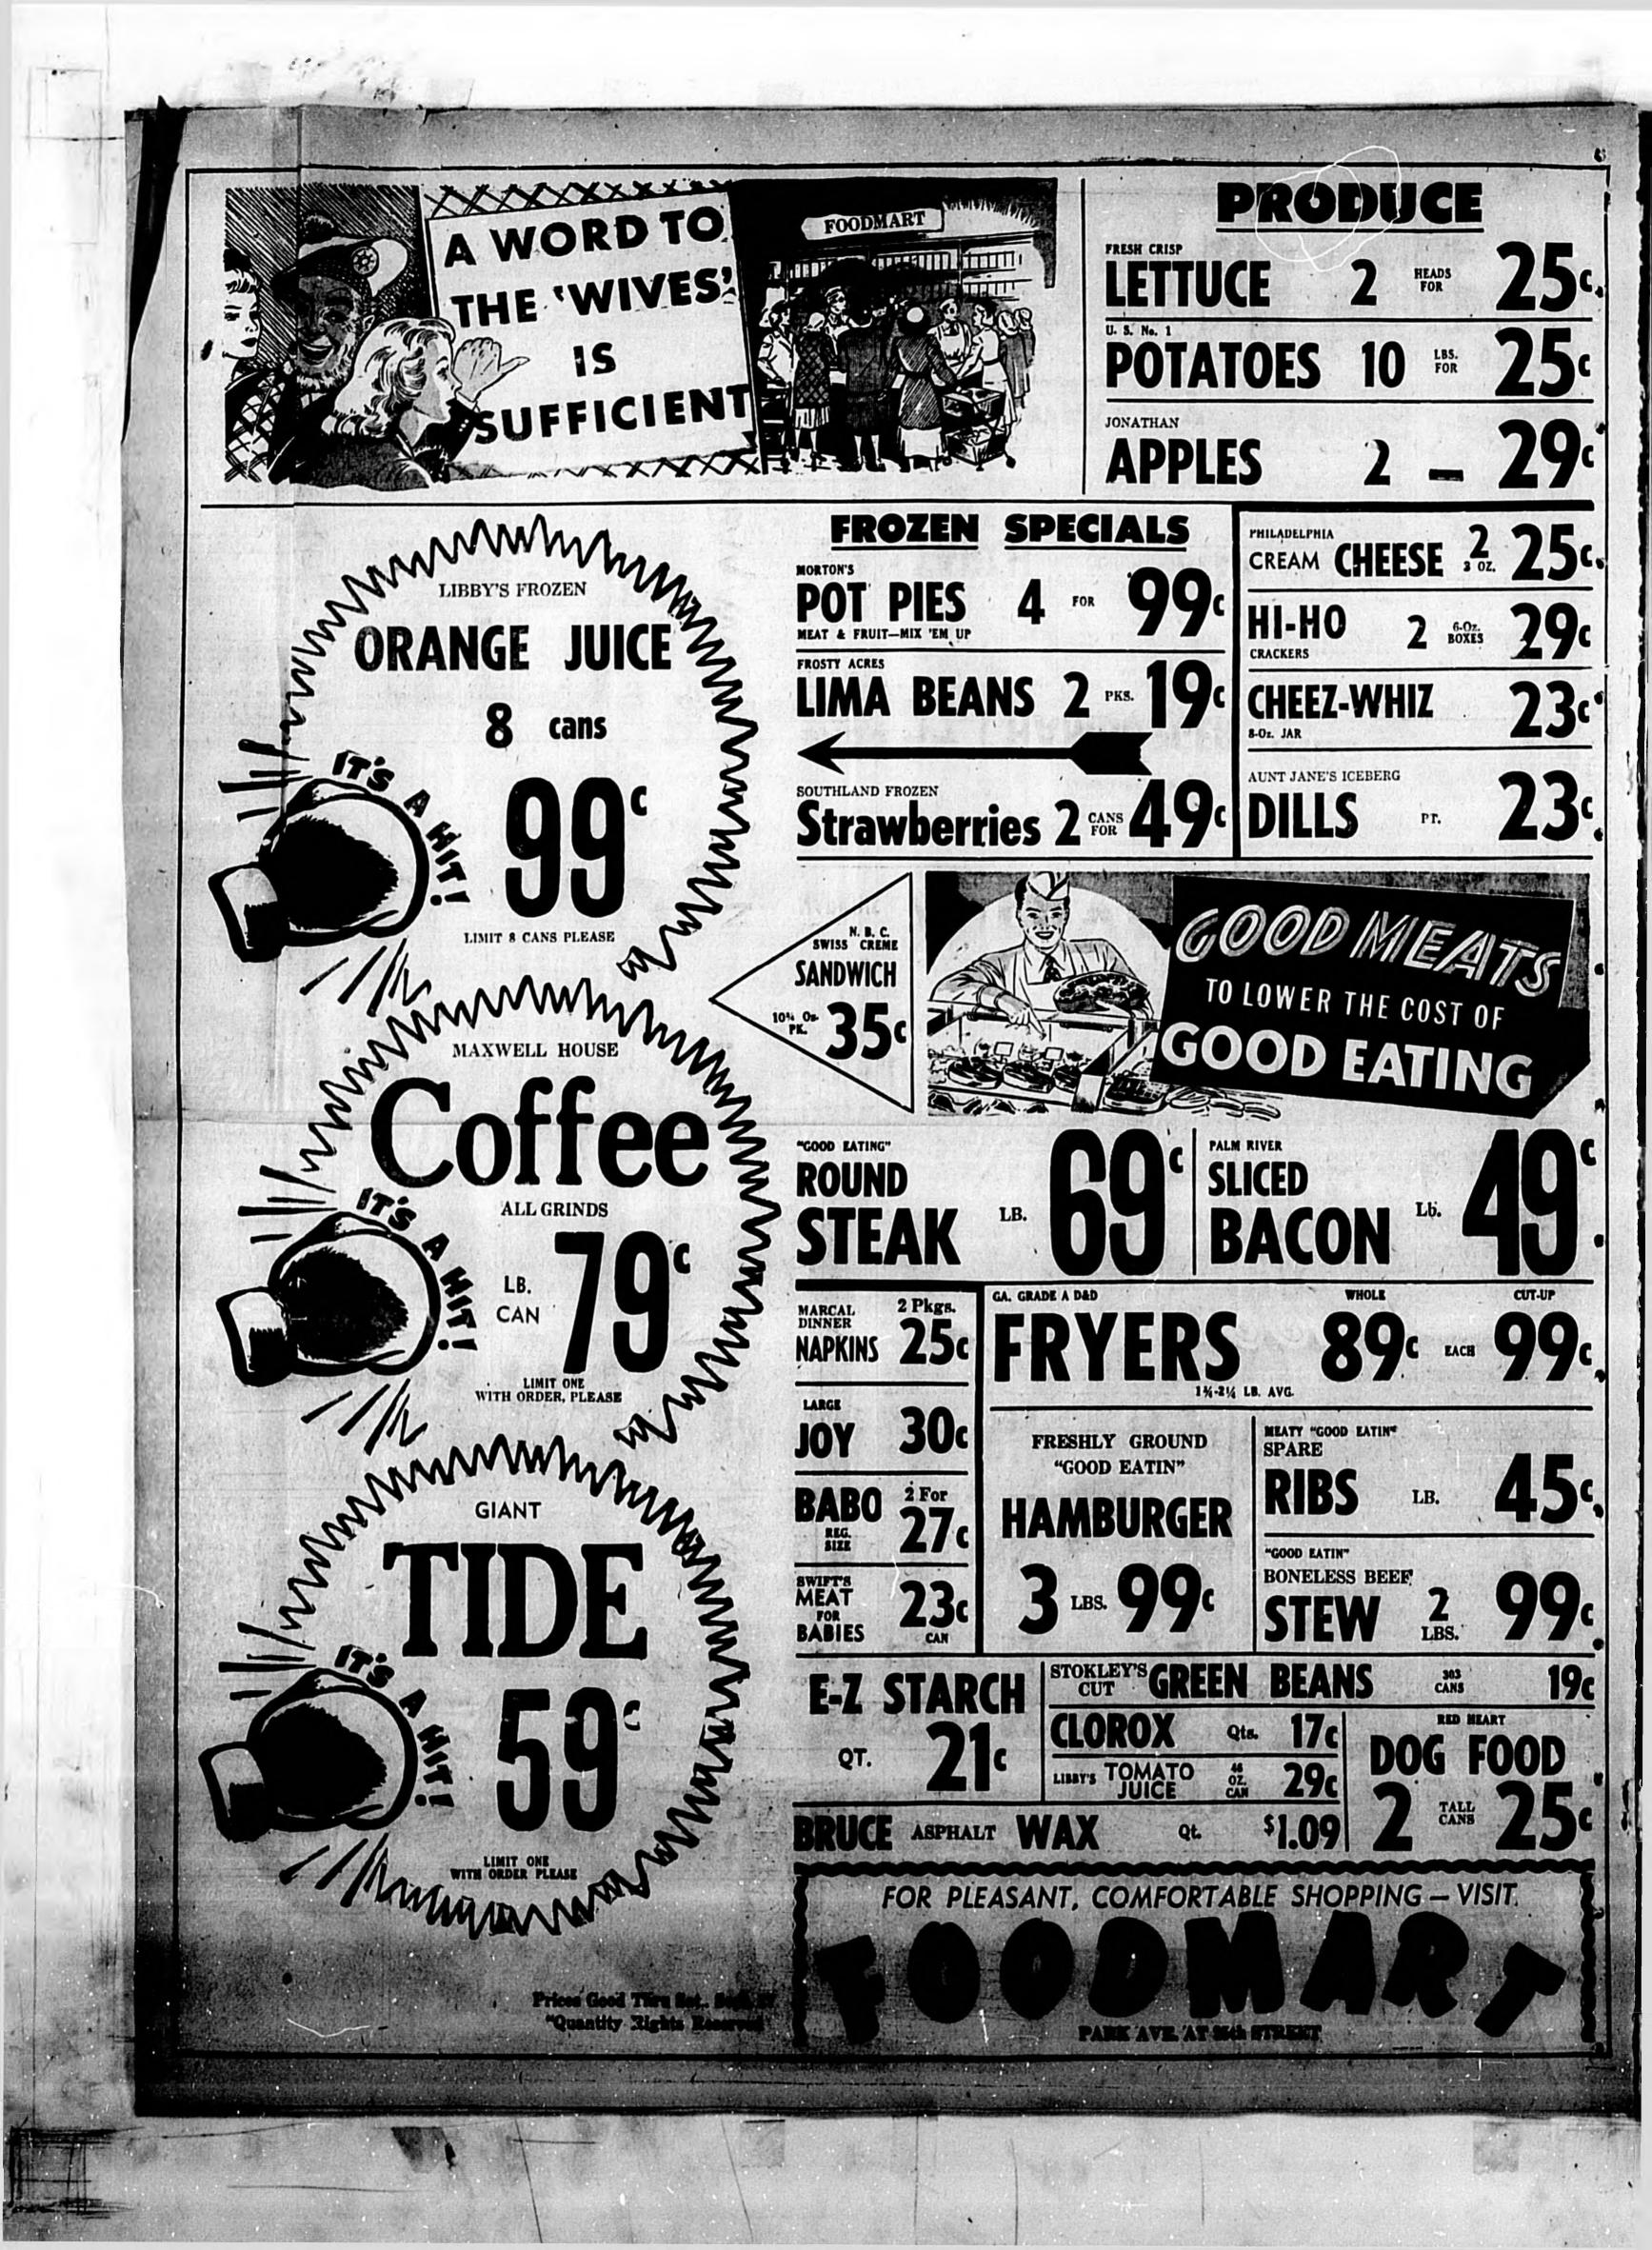

ool. Enrollment figures announced yesterday showed 1,056 students - 528 girls and 528 boys.



L JAMES GUT

Fight Results BY THE ASSOCIATED PRESS

the Detroit Lions in the NFL scored 37 touchdowns during his four year gridiron eareer at Arkansas

SPECIAL PREVIEW OF THE ALL NEW **1956 LINCOLN** 

CARTOON

Thursday, September 15th From 4:00 p.m. To 9:00 p.m.

100 N. PALMETTO AVENUE - PHONE 100

10011日11011111

THE REAL PROPERTY OF THE PARTY OF

General Insurance H. JAMES GUT 'AGENCY

> 312 BAST FIRST STREET PHONE TS

> > JAMES B. GUT

## WELCOME NAVY WILL YOU BE OUR GUEST?

have leaved 20 Alr-Conditioned Rooms at the Mar-Los Motel Absolutely Free

ad at a Days to all Now As Ward Lab Up Law Lord

mr. OD BANNE MARIDOR & CO

Bulishe's of Pine Romes'



PRICES SLASHED ON

Firestone BATTERIES





17-92 Right-of-ways are important to the continued progress of Seminals County

Established 1908

AN INDEPENDENT DAILY NEWSPAPER SANFORD, FLORIDA, THURSDAY, SEPTEMBER 15, 1935

The Sanford Herald

#### Associated Press Leased Wire

# VOLUME XLVI Sowder Hibbard Casselberry **Expresses** Opinion On 17-92 Four-Laning night at a niceting of the Seminole



MIBRARD CASSELBERRY IS INTERRUPTED from his study of the four-lane plans for 17-92. (Staff Photo)

# Hyacinth Control Act **Good News To County**

Nautican Secured \*For River Cruises;

# Reviews New Law \$300,000 for the hospitalization of indigent patients was heard last

County Medical Association. County's thriving communities, Dr. Wilson T. Sowder, State spoke up yesterday and express- Health Officer, of Jacksonville ex-Dr. Wilson T.