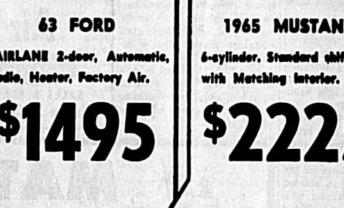

1962 FORD GALAXIE 500. Automatic with Air Conditioning. BALAXIE 500. Automatic 1962 CHEVY II 1962 DODGE ECONOMY 6. Standard STATION WAGON. Full 1229 1963 MERCURY 1965 ANGELIA METEOR. VS, Standard Shift 4-DOOR SEDAN, Light Bi 1964 BUICK WILDCAT, 2-Door Hardtop

GALAXIE 500. Automatic, Re die Heater & Factory Air. Rec

Galx, 500, 2-dr. H/T, Auto. R&H, PS. Local \$2025 1-owner, Blue . 2025 Station Wagen, Light Blue Automatic. \$975 WEEK-END SPECIAL

64 FALCON

HWY. 17-92 MAITLAND, FLA.