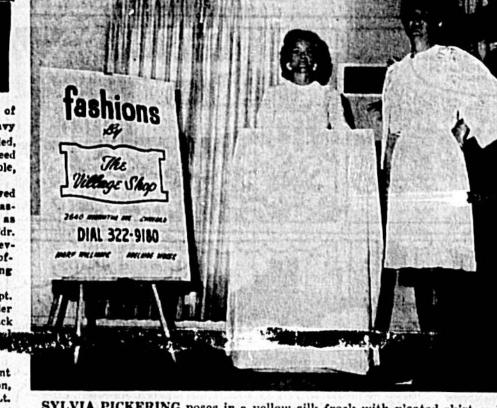

Meyertheless, "Mule" Moore gale, Gloria Hall, Leocadia

SYLVIA PICKERING poses in a yellow silk frock with pleated skirt and matching sweater at the Station Wives fashion show held at the Mayfair Country Club. Mrs. Claire Fite, center, served as commentator, Clothes were from the Village Shop with hair styles by Sandy. (Herald Photo)