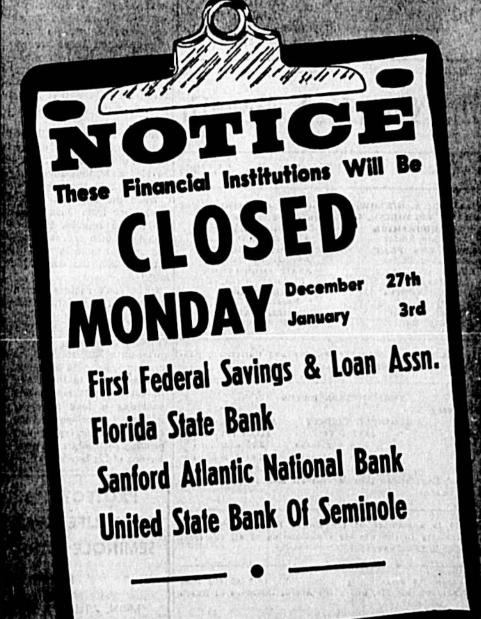

horisters, fol-

lowing the annual Christmas luncheon at DeBary Mansion

the Orange City Nursing Home

and the Latemar Nursing

Soloists were Mrs. Carolyn

. WIRE SERVICE 2221 Grapaville Ave.

Home in DeLand.

the program.

For Patients

Police Officer Charles B. The sheriff's office reportone other breaking and enter-

560 of DeBary. In the group are (seated, from left) David Nutt, Joe

Bruce, Joey Brenner, Donald Neyer, John Padgett, Roger Starnes, Bobby

Daniels, and Ronald Warge (standing) Mrs. George Brooks, who holds

painting of Count DeBary, Raymond Delehanty, Jarry Rudd, Greg

Craighton, Mike Kelly, Robert Naranjo, Ralph Tropf, Jack Cheney, Mar-

ty Hatchett, and Arch MacNaughton, who holds framed advertisement

FARRELL'S

ARCADE PACKAGE STORE OPEN DAILY - 9 A. M. - 6:15 P. M.







Mrs. Annie Coutts Masson, 92, of Seminole Trailer Park, Fern Park, died Sunday. A native of Scotland, she moved to Fern Park six years ago from Port Huron, Mich. She was a member of the Presbyterian Church. Survivors are a son, Albert of Regina, Sask., Can.; daughters, Mrs. H. L. Scullion, of Fern Park, and Mrs. R. D. Jackson, of Port Huron; seven grandchildren, 24 greatgrandchildren and 14 greatgreat-grandchildren. Niblack Funeral Home is in

Legal Notice

charge of arrangements.

NOTICE OF SALE of Foreclosure cuterion in cause numbered 15381 in the Circuit Court of Seminole County, Florids, I will sell the property situated in Seminole County, Florida, described as;
Lot 24, Block A, Second Ravenna Park Section of Loch Arbor, according to the Plat thereof as recorded in Plat Book 13,