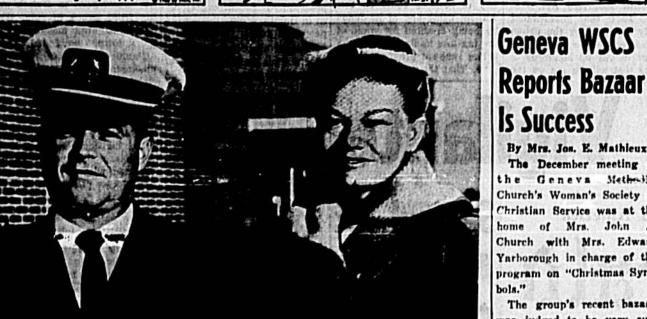

The December meeting of SS Garden Club the Geneva Metholist Church's Woman's Society of Beautifies Two home of Mrs. John A. Church with Mrs. Edward 17-92 Islands

Yarborough in charge of the By Jane Casselberry program on "Christmas Sym- Months of planning and raising money through the The group's recent bazaar sale of Fern Park auto tags was judged to be very successful for a first endeavor of this type. This year, articles were offered for sale in Geneva and the following and one at the Orange County week items remaining were offered at Jerry's Market in The garden club, Mrs. Ralph