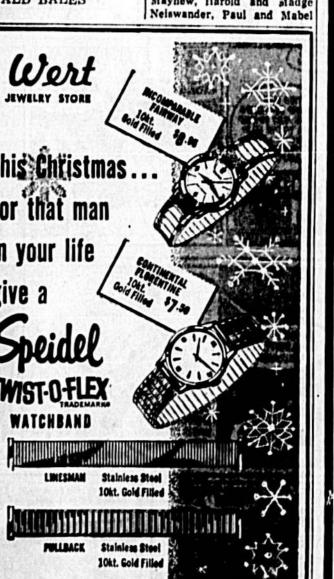

and Jerri Wat- or food, Harmless to pets. ly Lake Sylvan home of Mr. son, Ernest and Ora Vance and Mrs. C. F. Holloway, Mr. and Walter and Barbara Ran- WINN-DIXIE Lines is one of the elders of now. the Church of Christ.

ith a beautiful silver as a gift memento. Arrangements in Autum tones adorned the Holloway home. Punch, coffee, assorted cheese, cake, mints and nuts were served from the refreshment table overlaid with white lace and centered with an arrangement of fall blossoms. Attending the farewell fete were Walter and Joyce Barrett, Spruell and Bertha Beall, Bert and Fairy Brown, Nelson and Mila Crawford, Edwin and Sylvia Cromartie, Jerry and Jean Daniels and Loren and Ruth Dougherty. Also Cecil and Lorrain

Flowers, Otis and Burnell Lemons, Gene and Jeanle Mayhew, Harold and Madge



West Jewelry Store

frierald staff photos by Doris Williams).

Child protection plans in Casper, Wyo., Omaha, Neb., and cities in a dozen other states have designate certain houses every block or so as refuges for dancing following dinner. for children, the U. S. Public Health Service reports. Volunteers in the homes will rescue any child who becomes rightened, ill or lost as he walks along the street. The most common rescues report-

dinner from a beautifully ap- committee heads: decorations. pointed table created a festive Nancy Dillard; food, Lib Cleatmosphere last Friday night veland; music, Portia Best, at Sanford Naval Air Station and publicity, Kathy Carney, ballroom when the NAS Offi- (See accompanying photos for cers Wives Club presented the some of the guests having a Christmas