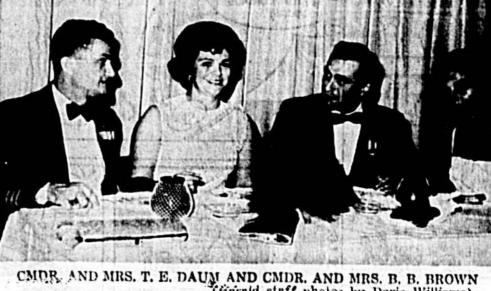

## and Bobby Cobean was third Scholarship Handicap Slated

linet and Ted Daum tied for It's scholarship night at the die. 6. Rip A Dee, a 55-24—31 and Daum had a Sanford-Orlando Kennel Club 106, 8. Ray Mac. It's scholarship night at the | die 6. Rip A Dee 7. Inter-Sanford-Orlando Kennel Club and a fine program has been lined up for the special event.