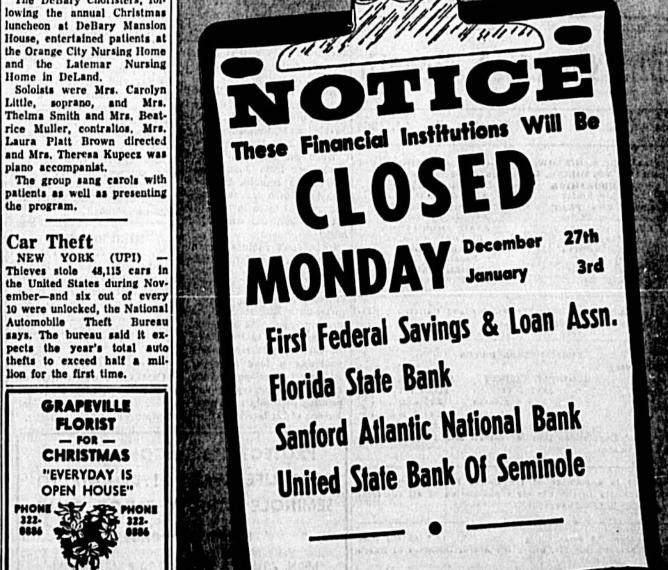

l cares enough about our grownuse them to publicly embarenough about us to note such

BEFORE AND AFTER—When Mis Farrow suddenly fancied a shorter bob, Hollywood was thrown into a tizzy by Mia's tresses. The child-like actress chopped off about as much of her onetime long locks, (left) as she could, (right) necessitating frantic script rewriting to explain the change to devotees of television's "Peyton

Car Theft NEW YORK (UPI) Thieves stole 48,115 cars in the United States during November-and six out of every 10 were unlocked, the National Automobile Theft Bureau says. The bureau said it expects the year's total auto hefts to exceed half a milion for the first time. GRAPEVILLE FLORIST - FOR -CHRISTMAS "EVERYDAY IS OPEN HOUSE" Plowers for all occasions Pottod Plants — Corseges Cut Flowers



Who are the worst drivers — teen-agers or those over 55? This argument probably never will be settled. However, statistics released by the Florida Highway Patrol show the two groups running a neck-and-neck race. Through the first nine months of this year, teenagers were involved in 989 accidents compared to 1,064

more inclined to improper driving and failure to yield right of way, while speed is the downfull of our These are the three most frequent causes of accidents in Florida this

in which those over 55 were mixed

Older drivers have a tendency to expect others on the roads to give them right of way. But the truth

is, age has no privileges on our streets and highways.

Older drivers, especially those over 65, are inclined to drive too slowly at times and to force others to pass. Th