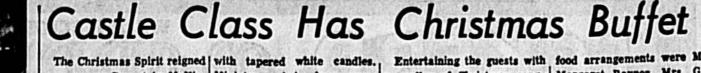

supreme on Dec. 4 in McKin- Miniature choir boys were a medley of Christmas songs Margaret Raynor, Mrs. Gusley Hall of the First Methodist dressed in red. as they were dining, were sie Ryals, Mrs. Sue Cockran, Church when the Castle Sun- A traditional turkey dinner Beth Morgan, Marilynette Mrs. Jo McDaniel, Mr. and day School Class had its an- was served buffet style to the Welch, Anna Lea Herman and Mrs. George Chapman, Mr.

at Emory and Henry College,

The Hall was transformed into a fantasy of pine branchies and pine cones centered

Casselberry

Larry Williams at the piano. Dr. John Morgan introduced the guest speaker, attorney iron candelabrum with white tapers arranged with whipped pine, white mums and gold dren for Christmas.

Larry Williams at the piano. Dr. John Morgan introduced the guest speaker, attorney iron candelabrum with white tapers arranged with whipped pine, white mums and gold dren for Christmas. The beautiful decerations Carols was the climax of a compounded quarterly, yields were created by Mrs. John wonderful fellowship for all. 5%% a year in 10 years. See Morgan and Mrs. James TerWilleger. Committee members who First Federal about this worked so diligently on the sound investment. Adv.

nual Christmas dinner.

The Hall was transformed into a fantage of pine branch.

Was served builtet style to the Weich, Anna Lea Herman and Mrs. Ed Daniels, Mr. and Mrs. Riley Jeffcoat, Mr. and Larry Williams at the piano.