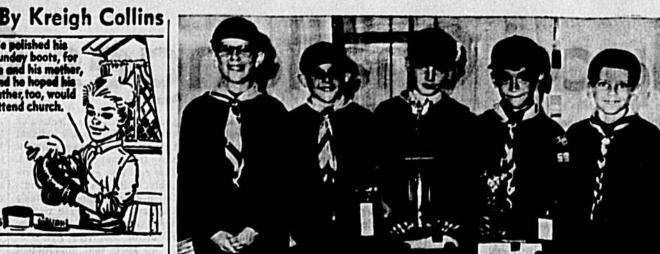

WARM MORNING

SHOWROOM: 109 W. 1st St 43778-7783

PLORIDA PUBLIC UTILITIES COMPANY AND FLO-GAS CORPORATION

sented to the winners of the Pinewood Derby scheduled for January 15 at All Souls recreation hall. The derby is sponsored by the St. John's District. From left are Donald Clark, Douglas Dearolph, David Erhold, Mike Reardon and Raymond Hatchett. (Herald Photo)