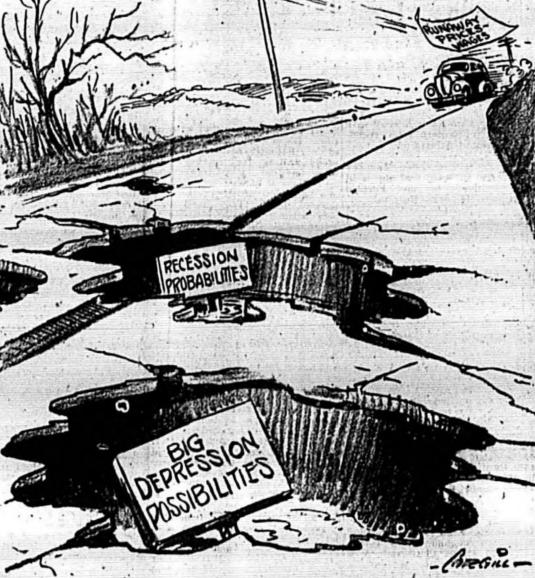

#### Proper Education Of Youth Stressed By

WASHINGTON, Apr. 14—Dr.

James B. Conant, president of
Harvard University, warned a
Senate subcommittee on education
last week that "the youth of the entire country" and that they must be prepared for that citizen-

go further and say the education of all our future citizens may well determine the kind of world we are going to live in. Democra-

last week that 'the youth of the country are future citizens of the for Federal aid to education, Dr. Conant underscored his thesis by future citizens of many of our future citizens are flow being wealthy cities are flow being wealthy cities are flow being voters will determine the kind of nation we are going to be living in the next quarter of a these relatively prosperous comcentury," he said. "Indeed I can munities,' he added, "money is reminding the committee that "the future citizens of many of our

tures in all states, setting a minimum of \$40 a pupil. Federal aid, Dr. Conant said, is bsolutely necessary because the force of Organized Reserve and training. National Guard airborne divisions. Man assigned to Organized Re-Maj. Gen. Floyd L. Parks, com-mander of the First Airborne Army given opportunity to attend courses in World War II, says: "The war at the Army's Fort Brag; airsituation in many states is "truly shocking"—even in states he said, in World War II, says: "The war at the Army's Fort Bragg air-demonstrated the effectiveness of borne base as far as facilities will these airborne divisions, and our allow. "thirty states spent for public schools from 1.5 to 2.6 per cent

of the total income payments of their citizens. Yet in that group or states we find New Jersey, by public relations division, says emplained in school, while North Carolina by expending 1.91 per child in school, And Mississippi provided only \$44 per child in school, And Mississippi provided only \$44 per child in school by using 1.64 per cent of its total income payments."

each pupil to 2.38 per cent (the average of the highest half-dozen tates) total income would have would be needed to strike at the chute and glider units which

average of the highest half-dozen states) total income would have provided \$86, and in Mississippt only \$61, against the figure of \$127 or more a pupil spent in 1944-45 by over half the states. Since the benefits would flow to the entire nation, as the population shifts, Dr. Conant concluded, "it is logical that to some degree Federal funds should flow to the public schools where such money is vitally required."