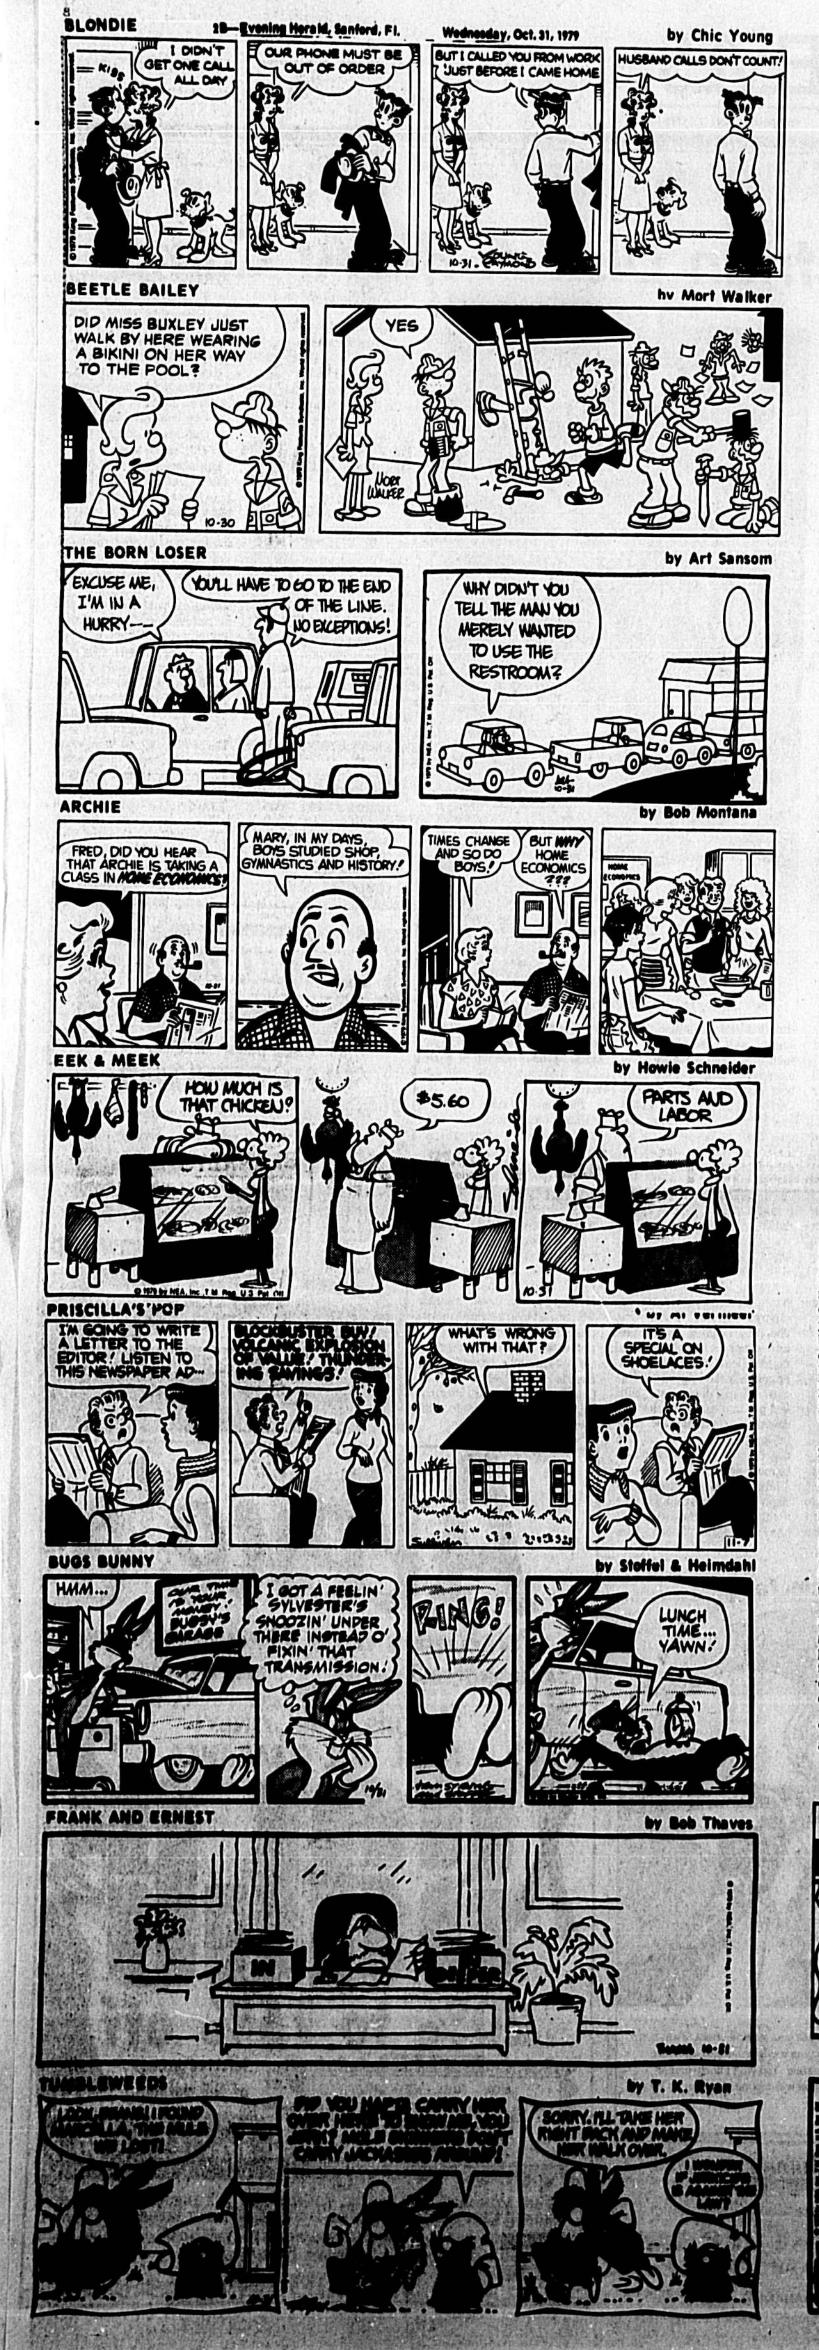

ggs bottom of a pie pan with part of one at a time, beating well after the slices. Crumble the rest and adding each one. Add yeast and raisins, sugar and cinnamon, Butter a 10-inch tube pan and place until dough just reaches top of pan (about 11/2 hours) Cake will be coarse and dry allowed to rise too long. Bake at 350 degrees for 45-55 minutes Cool in pan for 5 minutes. Then carefully remove the cake and place on cake rack. Sprinkle with confectioner's sugar.





ana® looks and feels like your natural breast. It's soft to our touch, responsive to your movements and will even cquire your body temperature. You won't know you're aring Amoone and notifier will anyone else. Stop in for a MARA D

torm, for

Brandlama by CAMP Med-Care SURGICAL SUPPLY CO. SIS E. FIRST ST. SAMPORD

PH, 323-8855



the second second second second second

|                                                                                                                | ACRO                                                                                                                                                      | 88                                                                    |                                              |                                                                                                                                      | ess call                                                                         |                                                                     | nswe