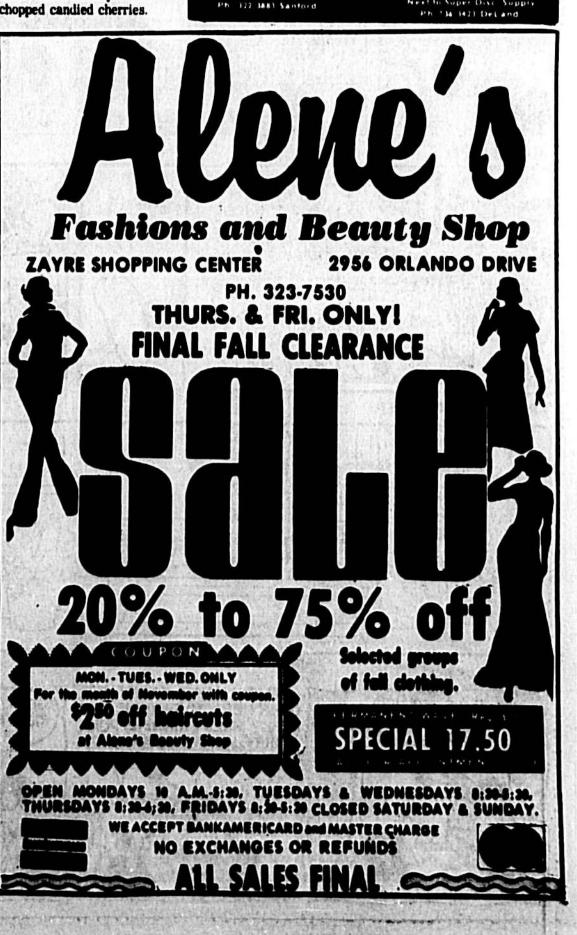

Confectioners sugar

Dissolve yeast in warm water. Add milk and 112 cup: flour: beat until smooth. Cove and let rise in warm place for 1 Sugar to taste, depending on hour. In an electric mixer cream butter and beat in Toast bread slices and drip granulated sugar, add salt and the butter over them. Line the grated lemon rind. Add eggs bottom of a pie pan with part of one at a time, beating well after the slices. Crumble the rest and adding each one. Add yeast and raisins, sugar and cinnamon, Butter a 10-inch tube pan and place until dough just reaches top of pan (about 11/2 hours) Cake will be coarse and dry allowed to rise too long. Bake at 350 degrees for 45-55 minutes Cool in pan for 5 minutes. Then carefully remove the cake and place on cake rack. Sprinkle with confectioner's sugar.





ana® looks and feels like your natural breast. It's soft to our touch, responsive to your movements and will even cquire your body temperature. You won't know you're aring Amoone and notifier will anyone else. Stop in for a MARA D

torm, for

Brandlama by CAMP Med-Care SURGICAL SUPPLY CO. SIS E. FIRST ST. SAMPORD

PH, 323-8855



the second second second second second

|                                                                                                                | ACRO                                                                                                                                                      | 88                                                                    |                                              |