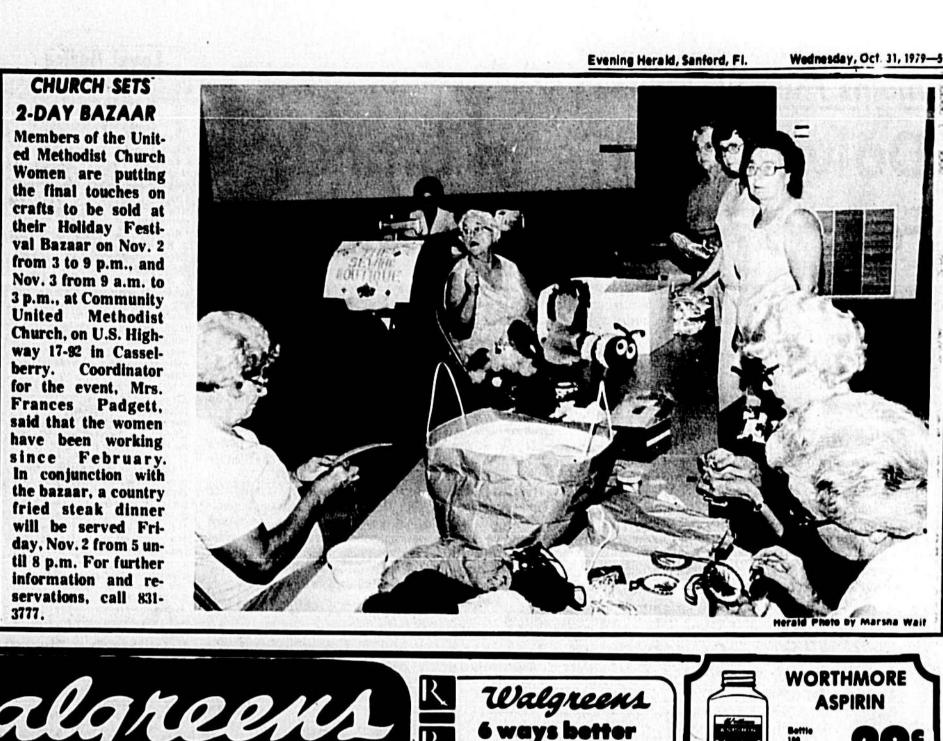

Hereid Photo by T

About 50 children from Happy Acres Kindergarten and Child Care part in a Halloween party and parade on Riverview Avenue this morning. T was closed to traffic at the request of Seminole County Commissioner met chhoft so the kids could display their costumes and parade on trikes. Pawere invited for the annual event.