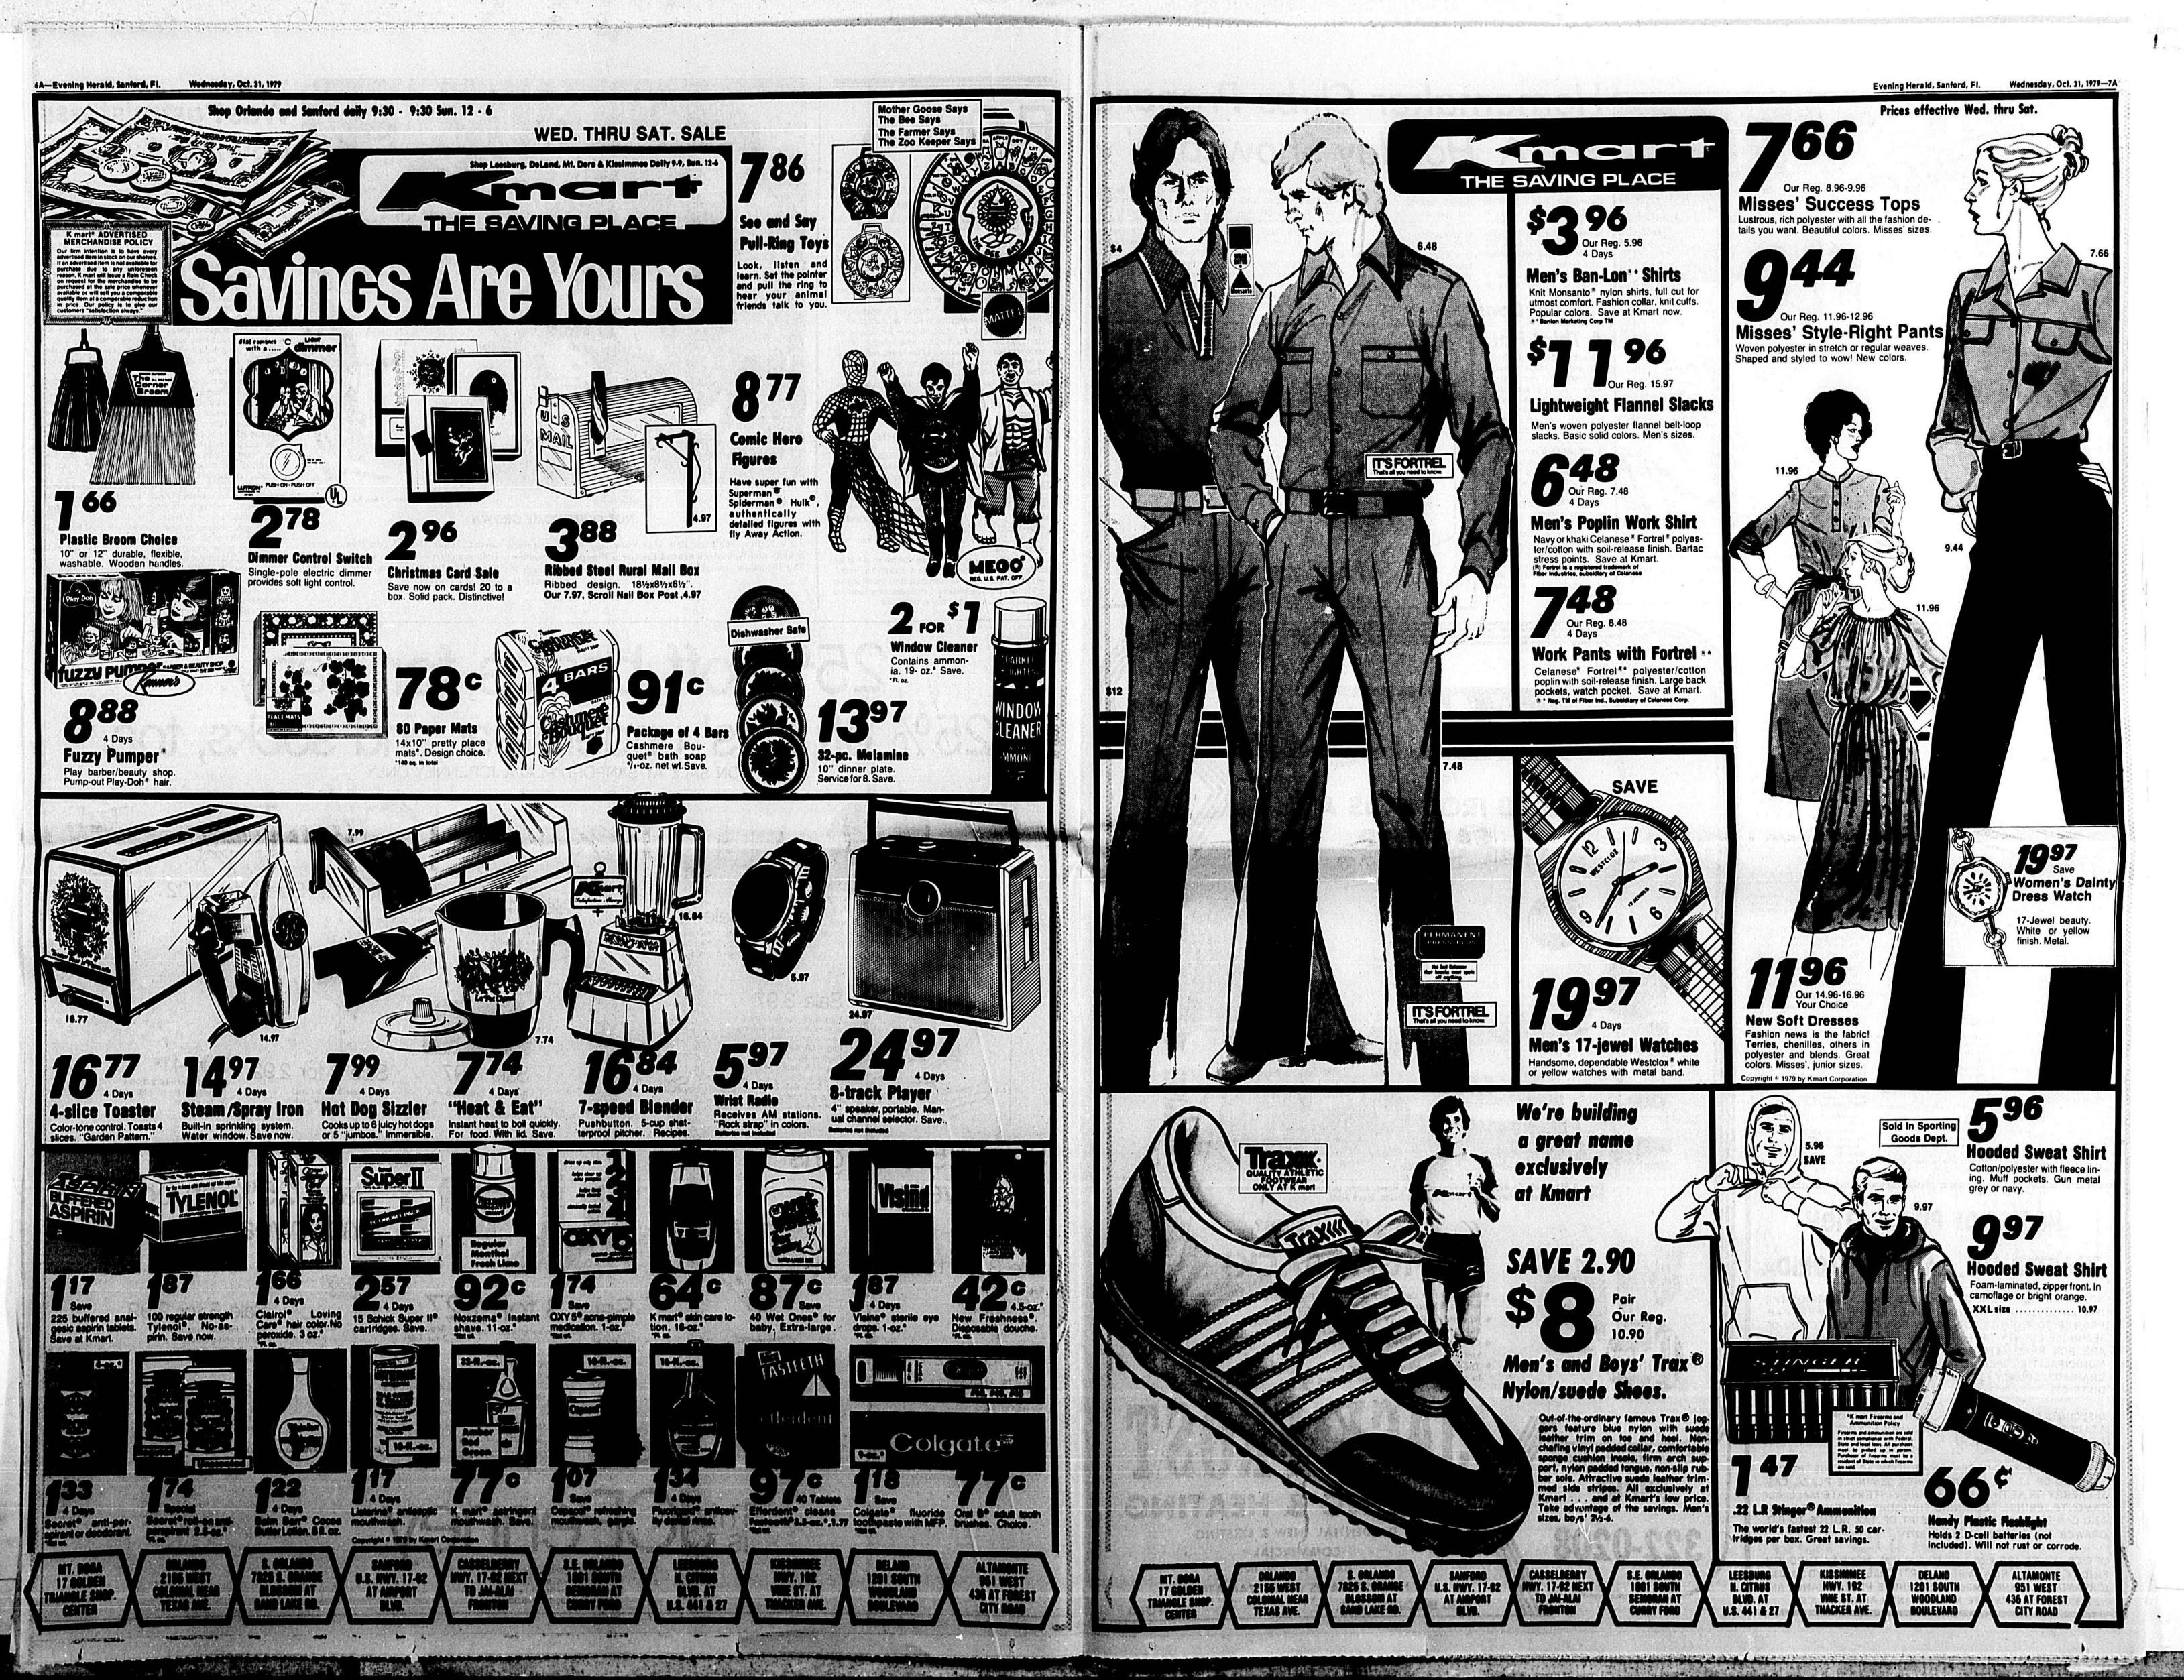

said she may have been run over by a car, a possibility investigators were checking.

So far the only suspects in the abduction-killing are debt counseling service operators Dorothy and Linroy Bottoson who were accused of cashing money orders stolen from the Post Office Mrs. Alexander ran for 24 years. A preliminary hearing on the charges was scheduled for Nov. before U.S. Magistrate Donald P. Dietrich.

"They are prime suspects," said Yurkiewicz who acknowl edged that full details of the killing were being withheld. "You've got to be careful not to rush because you want to get all

the details right," he said. Mrs. Alexander was well known in Eatonville as a proud woman who scrimped and saved to put seven of her eight children through college. She was twice married and twice widowed.





, on the line show the second

NO.



GONNA GET YA!

It looks like a real mummy to us... actually, the mummy is just one of the ghosts, goblins, Draculas and Cone Heads who scared and delighted visitors at a Halloween Spook House at the Sanford Plaza. Sponsored by the Church of God of Prophecy, proceeds from the event will go to repair the church choir's bus.

### A MATTER OF RECORD

#### **BUILDING PERMIT**

SEMINOLE COUNTY James E. Good, 2513 Highland Nettle Morgen, 1406 W. 13th reroof Avenue - Add. \$3,000 Avenue - Add. \$3,000 \$1000 Wendall Agee, 412, 414, 416 San- Harry H. Bucking, 407 W. 18th St. ford Avenue, - reroot, \$5,000 reroof, \$700.00

Herman Garrett, 649 Glenway Wilbur Rowan, 2421 Har venue - pool \$3995 S.W. Cobean, 1904 Holly Avenue reroof garage \$500.00

elmont Homes