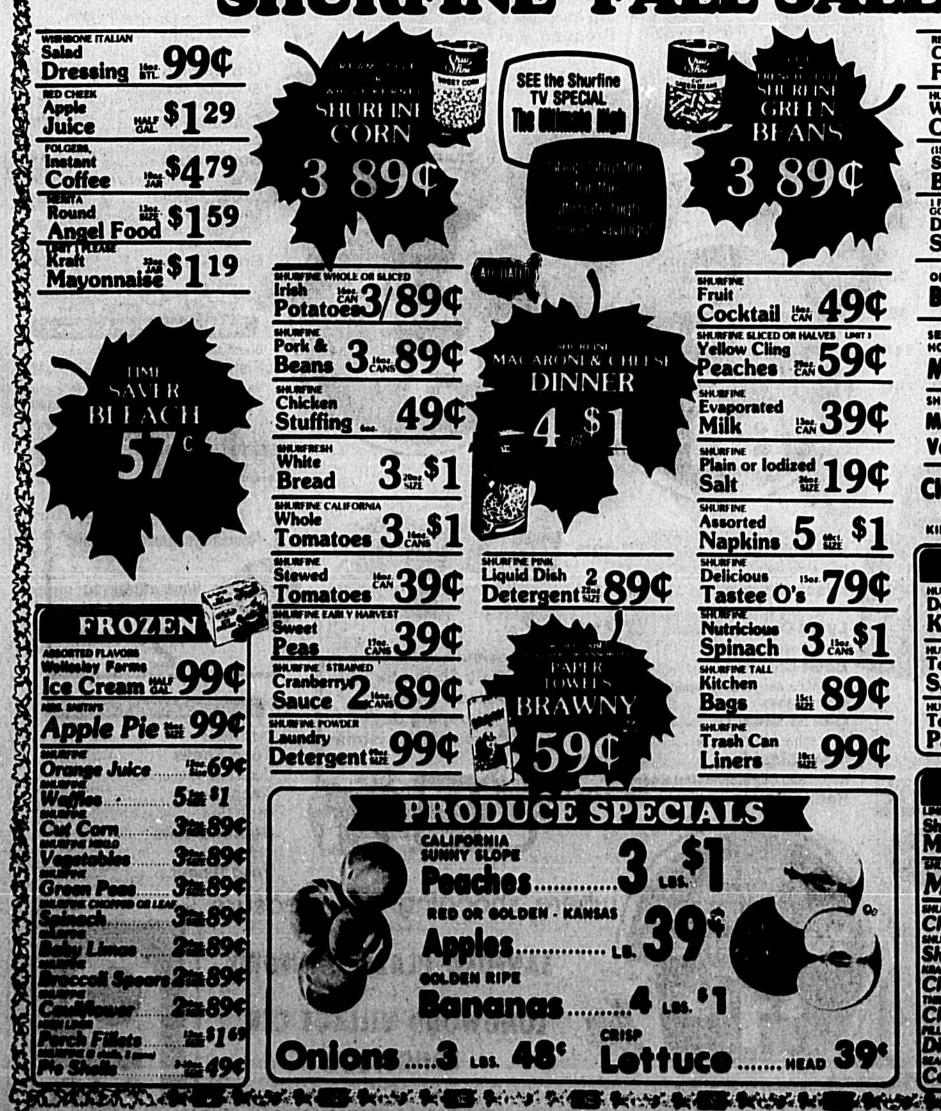

ny lumps of stuffing or pieces of skin. Return broth to kettle. Add reserved turkey pieces, potato, carrot, turnip, celery and bouillon cubes. Bring to boiling; simmer 25 minutes, until vegetables are tender. Correct for seasoning; add parsley. Yield: 6 servings.



BEEF IS USDA CHOICE! OUR ALL FROZEN QUANTITY PRICES GOOD THRU WED., RIGHTS **LEG-O-LAMB** 3 NOV. 7, 1979 5-6 LB. AVG. 38 X F STD. FRESH LB. ICE PACK WHOLE FIRST CUT RIB FRYERS PORK OR **CHOPS** CUTUP WE ACCEPT FOOD STAMPS FRYERS \* Park Ave. & 25th St. LB. 69° Combination Pk—3 Breasts— 3 Wings—3 Backs—3 Giblets 3 Thighs FAMILY PACK OPEN DAILY & A.M. TO 9 P.M. 7 DAYS A WEEK \* 4th & Senford Ave. ... 29¢ MEATY OPEN Mon. Thurs. 8 a.m. to 8 p.m. PIG FEET Fri.-Sat. 8 a.m. to 9 p.m. **I**. ( Sun. 8 a.m. to 3 p.m. FALL SALE SHURFINE



a proper party and a property state and a property of

- marteri al la 200 Ball and Alimant Bathle

| SWC 4