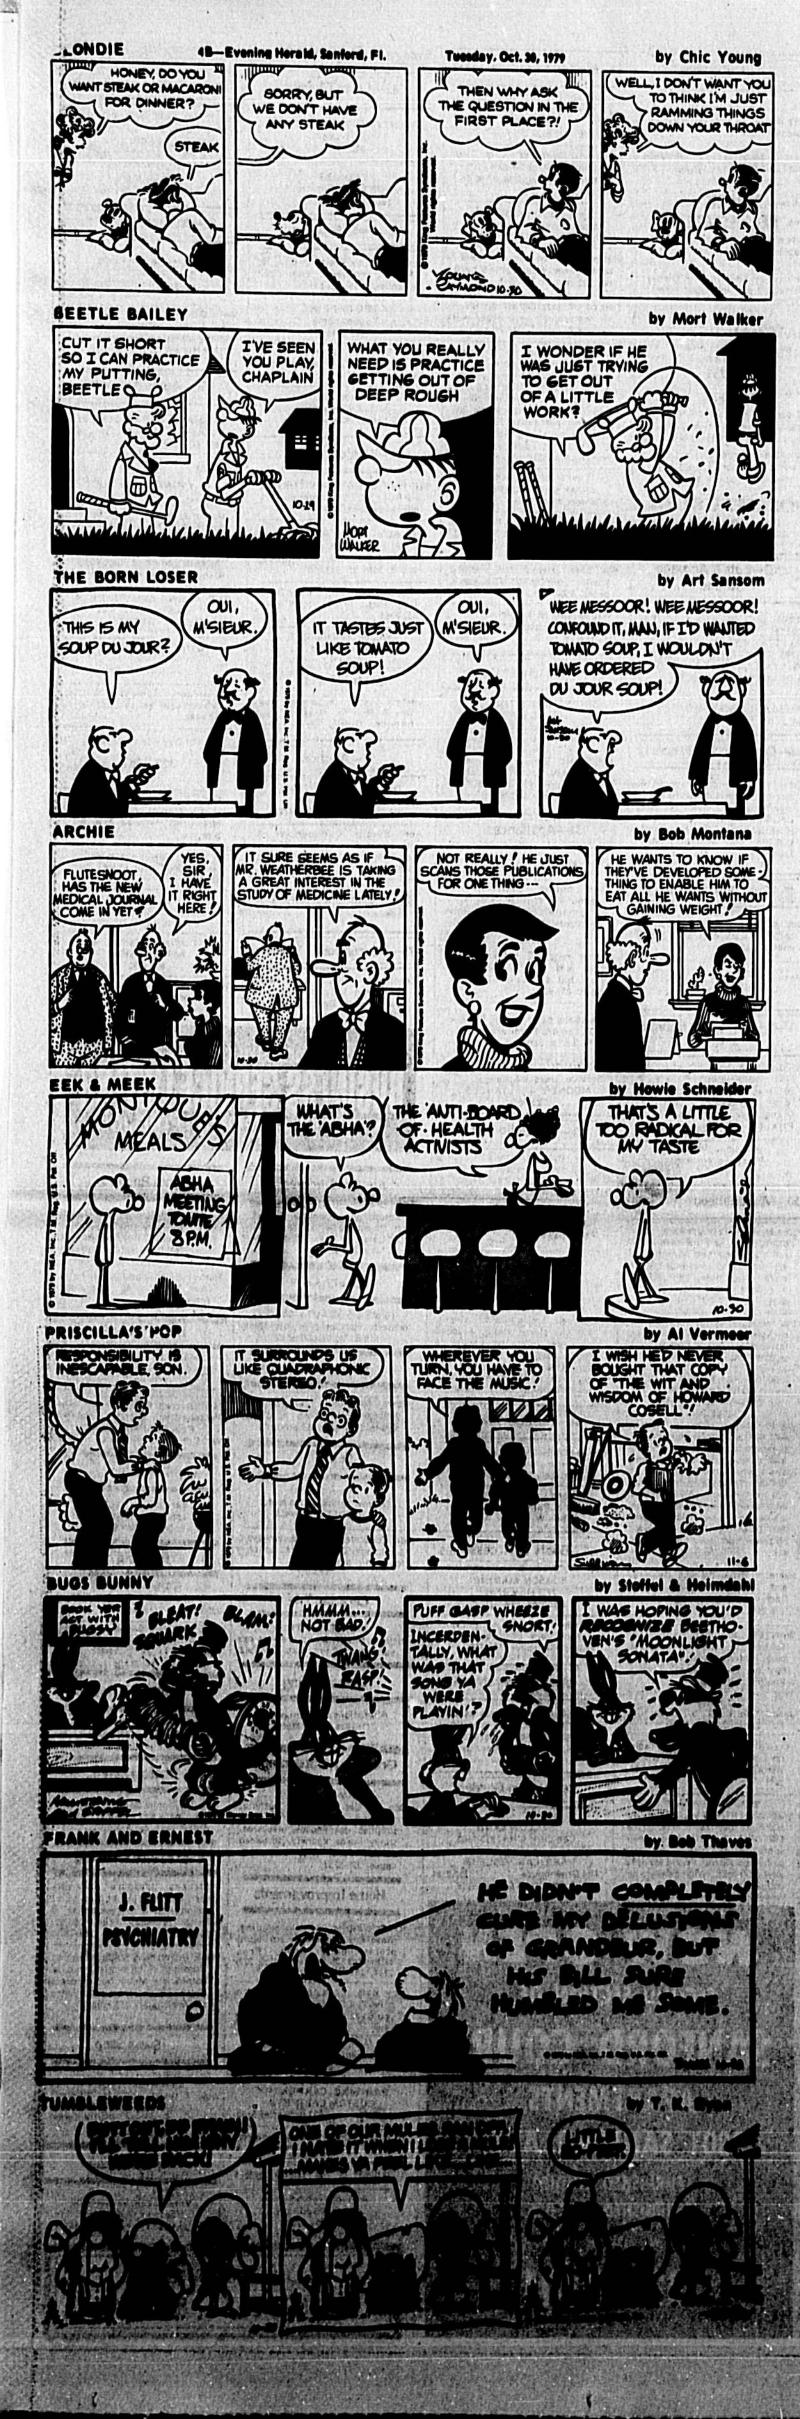

### Unusual conditions will ARIES (March 21-April 19) WIN AT BRIDGE happy with the lead and rise

010965 VAD .AKQ84 411 EAST 0 J S WEST \$Q3 ●J 1053 ●KQJ943 SOUTH AK742 TOJOS 0765 Dealer: East Pass Pass Pass

draw trumps and get some discards on diamonds, but this South was really greedy. He called for dummy's nine and the reof fell on him. East returned the nine of clubs. West cashed the 10 and ace West cashed the 10 and ace and led a second heart which East ruffed. East led a third club which West ruffed with the queen of trumps for defen-sive trick number five. West led another heart and East made his jack of trumps. Down three and if South had called for dummy's ace of hearts at trick one he would actually have made all 13 tricks

with dummy's ace in order to

Ask the Experts

10-30-B

### A New York reader wants to know what we respond to We favor the unusua

Four spades by South is a very normal contract. At most tables, East was stuck in a two-club evercall of North's diamond opening bid. West last the ace of clubs and the suit was continued with West get-ting to ruff the third club with his queen of transp. The nise of hearts would be discarded from demany and South would make the rest of the tricks for his contract. At the table shows, East failed to overcall and West At the table shows, East envelopes. The most interest-failed to overcall and West ing questions will be used in speeced the four of bearts. this column and will receive Ment South players would be copies of JACOBY MODERN.)