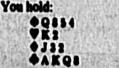

### TWISTED WRECKAGE

His twisted bicycle in the foreground. Sanford emergency personnel give assistance to Terry Hudson, 13, who is in critical condition in Florida South Hospital after he rode his bicycle into the side of a truck early today at the in-tersection of Airport Bostevard and U.S. Highway 17-42, Police addit Hudson, of 100 W. Airport Bivd., was apparently en his way to Lakeview Middle School when the rode his bicycle at 2:32 n.m. into the side of a Ford pickup truck drives by James Earl Gibson, of 542 Tacoma Ave., Deltens.