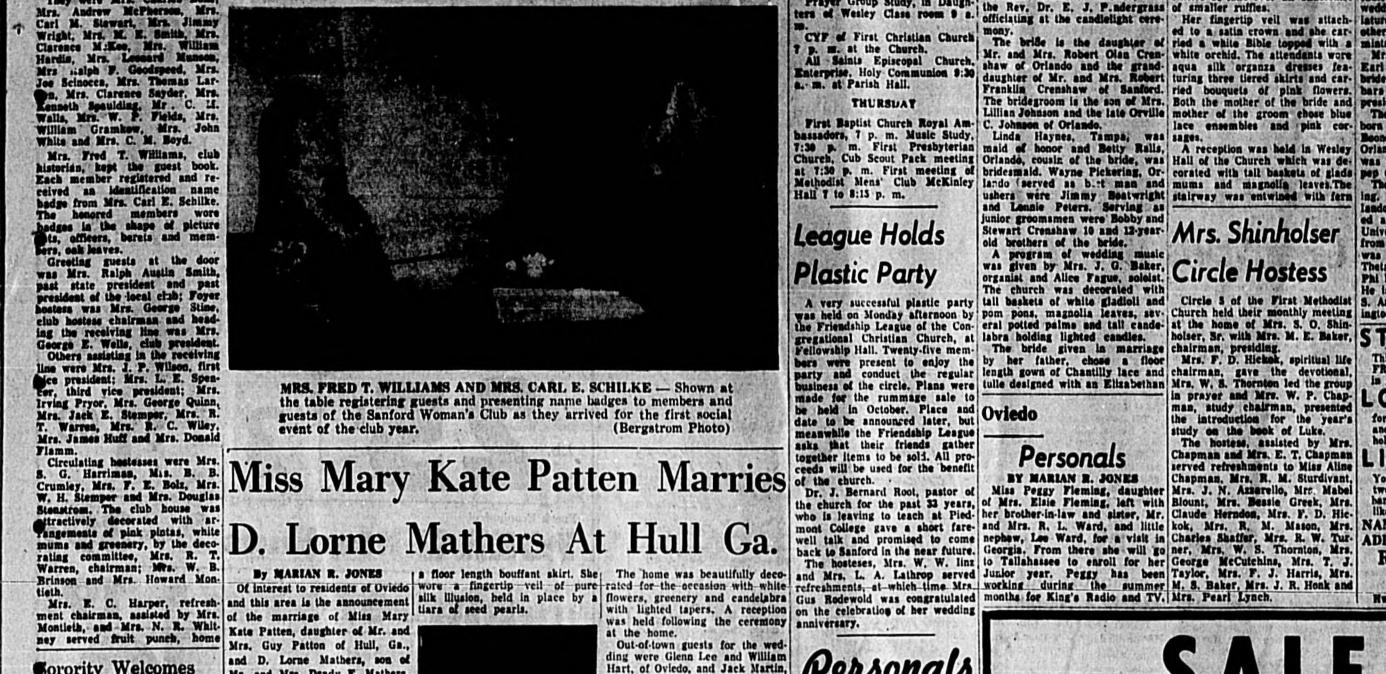

# Womans Club Opens Season With Tea

They were Mrs. Charles Bone, Mrs. Andrew McPherson, Mrs. Carl M. Stewart, Mrs. Jimmy Wright, Mrs. Mrs. E. Smith, Mrs. Clarence McRoe, Mrs. William Hardis, Mrs. Lessard Munson, Mrs. sialph F. Geodspeed, Mrs. Joe Scinocea, Mrs. Thomas Larden, Mrs. Clarence Sayder, Mrs. Kenneth Spaulding, Mr. C. M. Walls, Mrs. W. P. Fields, Mrs. William Gramkow, Mrs. John White and Mrs. C. M. Boyd.

White and Mrs. C. M. Boyd.

Mrs. Fred T. Williams, club historian, kept the guest book. Each member registered and received an identification name hadge from Mrs. Carl E. Schilke. The honored members wore hadges in the shape of picture list, officers, bereis and members, oak leaves.

Greeting guests at the door

Greeting guests at the door was Mrs. Ralph Austin Smith, past state president and past president of the local club; Foyer hostess was Mrs. George Stine, club hostess chairman and head-