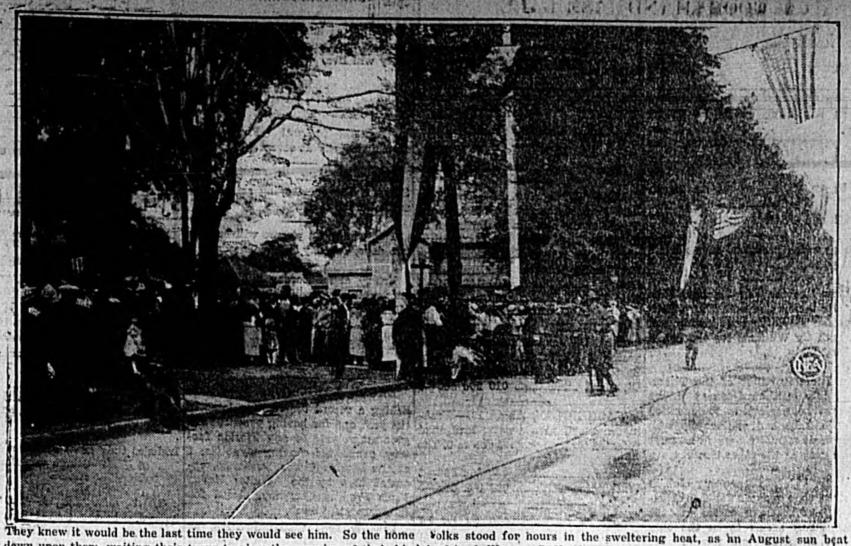

Imperial Chancellory.

scats in the ministry.

Just Lefore Chancellor Cuno call-

ed on President Ebert to spbmit the

Henry Ford, Harvey Firestone and Thomas Edison have started on their annual camping trip. But they have left their best frichd behind. They came to see him, though, before leaving. But they saw him in his flagdraped casket. This picture was taken on front of Dr. Harding's home on the morning of the late president's funeral. Rev. Jesse Swank, pastor of the Epworth Methodist church in Murion, who offered the prayer as the casket was tenderly put into the vault, is on the extreme left. Bishop William F. Anderson, of the Methodist Episcopal diocese of Cincinnati, who pronounced the benediction, is on the extreme right. Ford stands next to the minister, then comes Firestone. Edison is second from the end on the right,