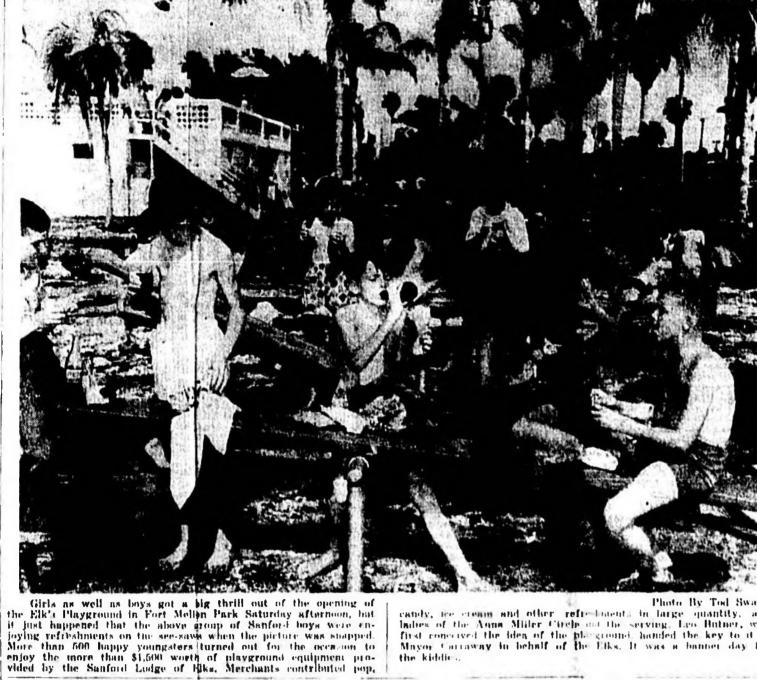

Joys For Boys And Girls

Photo By Tod Swalm candy, see crown and other refreshments in large quantity, and solveney of the low purely lip ladies of the Anna Miller Circle and the serving, Law Butner, who service," Murphy and "We don't first conceived the idea of the phospound, handed the key to it to Mayor Carraway in behalf of the liks, it was a bannor day for the kiddles.