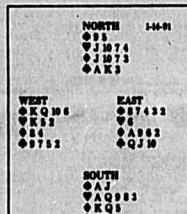

and you happily sacrifice any opportunity for overtricks to guarantee the tricks you need. It's different at duplicate, where your score is compared with that of many others playing the same contract. If they score a trick more than you do, you can get a poor result even though you have made your contract. This

tricks, forcing out the ace of diamonds and getting an eventual club discard on the long diamond. If the heart finesse loses, the defenders will play another club and set the contract with a trick in every suit. At rubber bridge, declarer should win with the spade ace and immediately play ace of hearts and a heart. Whatever happens, declarer will be able to draw the opponents' trumps and force out the ace of diamonds in plenty of time to shed a club on the last diamond in dummy.



problem can give even experts headaches, as in today's deal. West led the spade king against four hearts. At tournament bridge, where overtricks are important, declarer might win the spade ace and go to dummy with the ace of clubs to take a heart finesse. When the heart finesse works, declarer takes 11

the dec diversion of the second

Playing duplicate, declarer is usually right to risk the contract by getting to dummy and taking a heart finesse. That's 50-50, with the kicker that sometimes even when West holds the heart king, one defender holds five clubs without an entry to cash a club trick later. (C)1991, NEWSPAPER EN-TERPRISE ASSN.

|                      | **                                | Q 5<br>6 4                   | - Julia                  |
|----------------------|--------