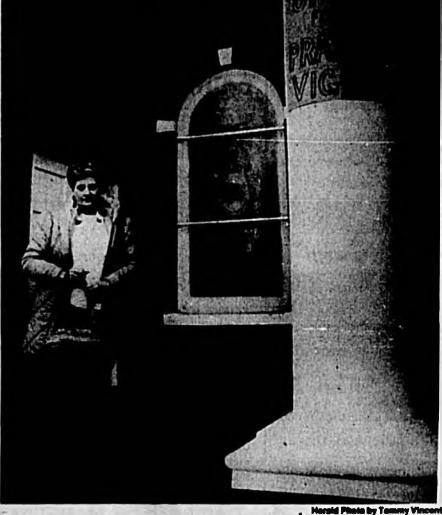

# Peace hopes perish U.N. chief: 'I don't see reasons to be optimistic'

Area prayer vigils offering hope, solace

#### By LAURA L. SULLIVAN Herald staff writer

SANFORD - Early this morning Sanford bristled against bitter cold and the frightening possibility of a war in the Middle East that experts say could claim more lives than those in all of Sanford and Lake Mary.

At First United Methodist Church, 419 S. Park Ave, Sanford, a round-the-clock prayer vigil that began with yesterday's regular services continued this morning. At 6 a.m. today, three people each sat alone in slient prayer.

A candle has burned continuously at the alter in the church sanctuary, next to a stone marked "John 8:7, The First Stone."

The allusion, which is also on cannisters full of smaller "prayer stones" offered to vigil participants, is to Jesus' warning. "Let he among you who is without sin cast the first stone."

Also at the altar are dozens of small yellow "prayer requests," mostly listing names of local men and women serving in Operation Desert Shield. In the midst of those names is a card asking others to pray for only one man: Saddam Hussein.

## Judy Osborn, local support group organizer, at church this morning.