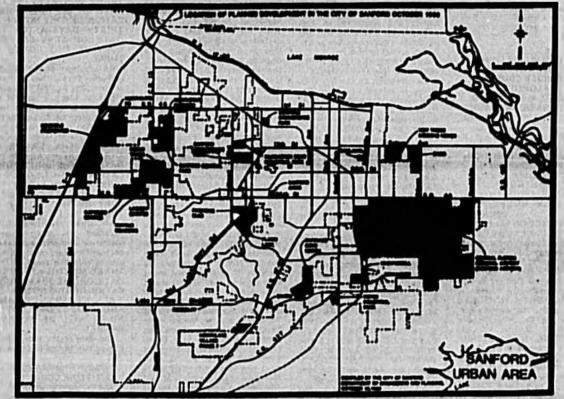

## **CITY MASTER PLAN TO BE REVISED**

The City of Sanford is revising its Comprehensive Plan to comply with the State Growth Management Act. The Plan provides direction in the areas of land use, transportation, housing, conservation, recreation and open space, water, sewer, drainage, aquifer recharge, government coordination and major capital improvements. Proposed revisions generally refine the direction established in the City's existing Comprehensive Plan which last received major revisions in 1987.

The map below illustrates the location of various planned developments in the City of Sanford and exemplifies the type of information upon which the Comprehensive Plan is based.

All City residents and property owners are encouraged to participate in the City's planning program. To implement procedures for public input adopted by the Sanford City Commission, the City's Planning and Zoning Commission invites residents to attend informal workshop sessions on the following Thursdays at 6:00 P.M. In the City Commission Room, City Hall, Sanford, Florida