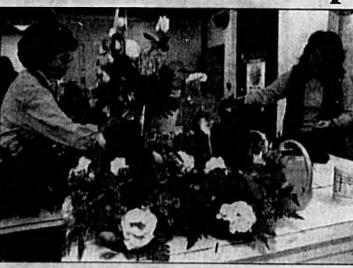

## With repairs done, everything's coming up roses for flower shop

By Michelle Jeria Managing Editor

SANFORD — It's a happy St. Valentine's Day for Sanford Flower Shop Inc.

The Sanford landmark is once again in its original location just in time to prepare and deliver flower arrangements for the February holiday. Last week, Co-Managers Kit Thompson and Tim Donahoe weren't sure they would be celebrating the busiest flower day of the year.

In September, the Sanford Flower Shop Inc. building located at 209 E. Commercial St., was destroyed when the

Lynne Kennerley and Kit Thompson of the Sanford Flower Shop prepare arrangements for Valentine's Day.