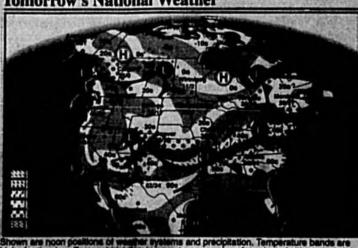

AccuWeather, Inc. 62001

Regional Weather

Florida: Low clouds and fog will develop tonight, except in the south. Partly to mostly surny and warm tomorrow.

orgie: Cloudy tonight with drizzle and areas of fog.

Miselesippi: Cloudy tonight with log and spotty drizzle. Warm and humid tomorrow with clouds and some sunshine; there could be a shower or two.

Alabama: Mostly cloudy tonight with some log and a shower or two. Clouds and some sunshine, warm and humid tomorrow with a shower or two.

South Carolina: Mostly cloudy tonight with areas of log and drizzle. Mostly cloudy tomorrow.

Louisians: Mostly cloudy tonight with a shower and some fog. Clouds and some sunshine, warm and humid tomorrow; perhaps a shower.



Sun and Moon

unrise Wednesday



7:04 a.m.





Tomorrow's National Weather



AccuWeather.com

UV Index Tomorrow

Regional Cities

**World Cities** 



## SCC women getting closer to state berth

55 41 sh 57 42 pc

By Dean Smith Sports Editor

Month to date

National Cities

HI LO W HI LO

47 31 pc 76 56 sh

GAINESVILLE - The Seminole Community College women's basketball team took a huge step toward winning the Mid-Florida Conference cham-

pionship and securing the automatic bid to the State Championships with an 82-63

victory over Santa Fe
Community College in
Gainesville Saturday night.
Freshman Yolanda "Yo" Johnson scored 19
points to lead four Raiders into double figures as coach Ken Patrick's team improved to 5-0 overall and 3-0 on the road in the conference.

The game was really only close for the first 4:48 of the game as the score was tied at 7-7. SCC th