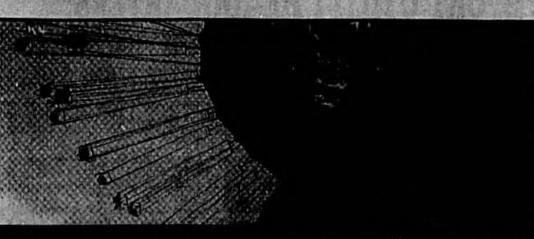

#### Last best chance to see Mir Space Station

With Russia's Mir Space Station scheduled for a controlled crash into the South Pacific early next month, there won't be too many more chances to see Mir passing over Central Florida.

Probably the last, best chance to see it will occur on the morning of Thursday, Feb. 15. On this morning, it will reach a brightness of more than the second brightest star in the nighttime sky and pass 2/3 up from the horizon to the point directly overhead. The pass will start for

Central Florida low in the NW sky at 6:20 a.m. Mir will reach its maximum altitude at 6:23 a.m. in the NE, at which time it will only be 186 miles from Sanford. Mir will then disappear in the SE at 6:25 a.m. Mir will be passing directly over Jacksonville, so Central Floridians living closer to Jacksonville will see it higher in their sky, while those living farther to the southwest of Sanford will see it lower in their sky.

If you can't catch this pass, there are a few other good passes this week, although all of them occur in the morning:

Feb. 16 — Mir appears low in the WNW at 6:23 a.m.; Mir reaches its max altitude of about 1/3 of the way up from the horizon at 6:25 a.m. in the SW; Mir disappears low in the SSE at 6:27 a.m. Max Brightness about equal to the third brightest star.

Feb. 17 — Mir appears low in the W at 6:26 a.m.; Mir reaches its max altitude at 6:27 a.m. low in the SW; Mir disappears low in the SSW at 6:28 a.m. Max Brightness about equal to a bright star.