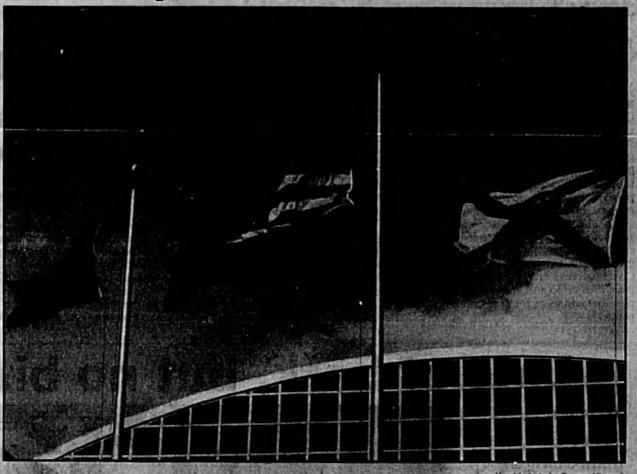

### Stars and stripes

The U.S. Fleg flies over the administrative office of the main building at Winter Springs High School. Each day, U.S. Army Jr. ROTC cadets, under the direction of Sgt. Victor Frasqueri, raise and lower the fleg.