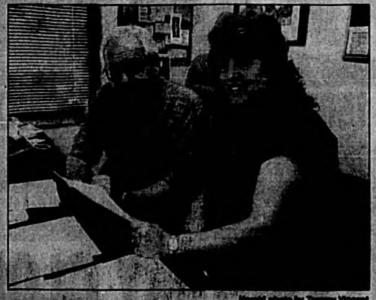

## With repairs done, everything's coming up roses for flower shop

By Michelle Jeria Managing Editor

SANFORD — It's a happy St. Valentine's Day for Sanford Flower Shop Inc.

The Sanford landmark is once again in its original location just in time to prepare and deliver flower arrangements for the February holiday. Last week, Co-Managers Kit Thompson and Tim Donahoe weren't sure they would be celebrating the busiest flower day of the year.

"The contractor and insurance company felt like they would have us in here by Valentine's Day," Thompson said. "But, we would not have been able to handle the holiday business if we were still in our temporary location."

In September, the Sanford Flower Shop Inc. building located at 209 E. Commercial St., was destroyed when the

Lynne Kennerley and Kit Thompson of the Sanford Flower Shop prepare arrangements for Valentine's Day.