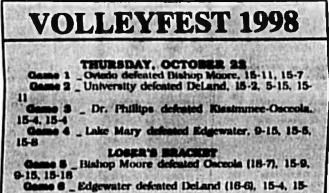

ready to repeat.

"We will repeat." he predicted. "We have to be a little worried about Dr. Phillips, but we're peaking at the right time. Last night :sday) inc DCSU played all year.\* Coach Tim DeZego said the team's early 3-3 start to the season has been forgotten and is team is ready to make a run at a repeat. "I think the last two time we played Dr. Phillips, the problem was we had some internal problems with the team in the first game, but we worked through all of that. The last time, we had players missing, but we think we can win this time. "We're peaking at the right time." DeZego said he's concerned that Oviedo doesn't concentrate to hard on the finals just yet.



Lake Mary's Brett Pocock (No. 25) was a major contributor as the Rams came back to defeat Edgewater Thursday night.



**BATURDAY, OCTOBER 24** 

Game 10 \_ Edgewater (15-6) vs. Game 8 loser, 10:30

Game 11 \_ Game 9 winner vs. Game 10 winner,

Game 12 \_ Game 7 winner vs. Game 8 winner, noon.

LOSER'S BRACKET FINAL me 13 \_ Game 11 winner vs. Game 12 loser, 1:30

CHAMPIONSHIP

IF NECESSARY

played if both teams have one loss.

Game 15 \_ Game 14 winner vs. Game 14 loser, 4:30

me 14 \_ Game 12 winner vs. Game 13 winner, 3:15

ne 7 \_ Dr. Phillips (21-0) vs. Oviedo (20-5), 9 a.m. . University (21-6) vs. Lake Mary (19-3), 9

\_ Bishop Moore (20-6) va. Game 7 loser,

Lake Mary takes first step toward avenging a year of frustration

#### By Jeff Berlinicke ASSISTANT SPORTS EDITOR

LAKE MARY \_ This is the moment Lake Mary has being looking forward to for over 52 weeks.

That's how long it's been since the R