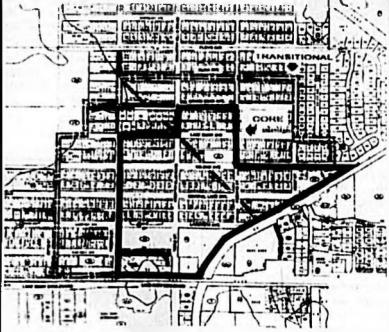

NOTICE IS HEREBY GIVEN by the CITY COMMISSION of the City of Lake Mary, Florida, that said COMMISSION will hold a Public Hearing on Thursday November 5, 1998 at 7:00 p.m., or as soon as possible thereafter, to consider an ordinance for the creation of a Downlown Development Standards Overlay District for the area generally described as follows and shown on the map below:

North of Lake Mary Boulevard, south of Alma Avenue, east of Fifth Street and west of First Street and Old Lake Mary Road.

The Public Hearing will be held in the City Commission Chambers at 100 North Country Club Road, Lake Mary, The Public is invited to attend and be heard. Said hearing may continue from time to time until a final action is made by the City Commission.