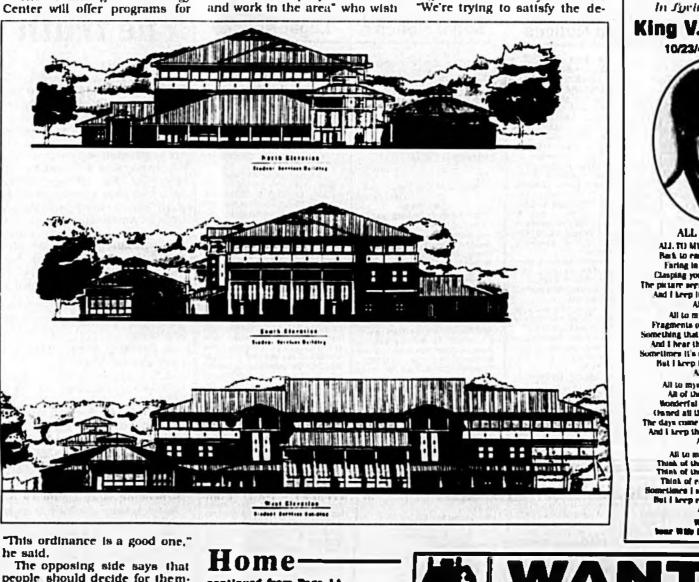

# By Bill Kerns HERALD STAFF WRITER

SANFORD - Seminole Community College accepted an architectural rendering last week for the 180-acre Oviedo Center. Ground-breaking is scheduled for Dec. 4. Classes will begin in the summer of 2000 for up to 1,000 students.

We have a beautiful rendering," said Robert Lyles, director of media relations for SCC. 'lt's going to be a gorgeous campus. We're moving on-track, trying to get all the pieces together. We'll be able to offer a wide variety of programs for the community."

The IMO.acr Campun Road in Oviedo, will preserve 100 acres of natural woodlands and wetlands, Lyles said.

**50 Cents** 

The first phase of construction, costing \$20 million, will include classes for 1,000 students, a Learning Technology Center, and a Student Services building scheduled to be completed in the spring of 2000. with classes starting that summer.

Phase two will include building the library and additional classrooms.

The Ovtedo Center will offer a full complement of college credit courses toward an associate in arts or associate in science degrees.