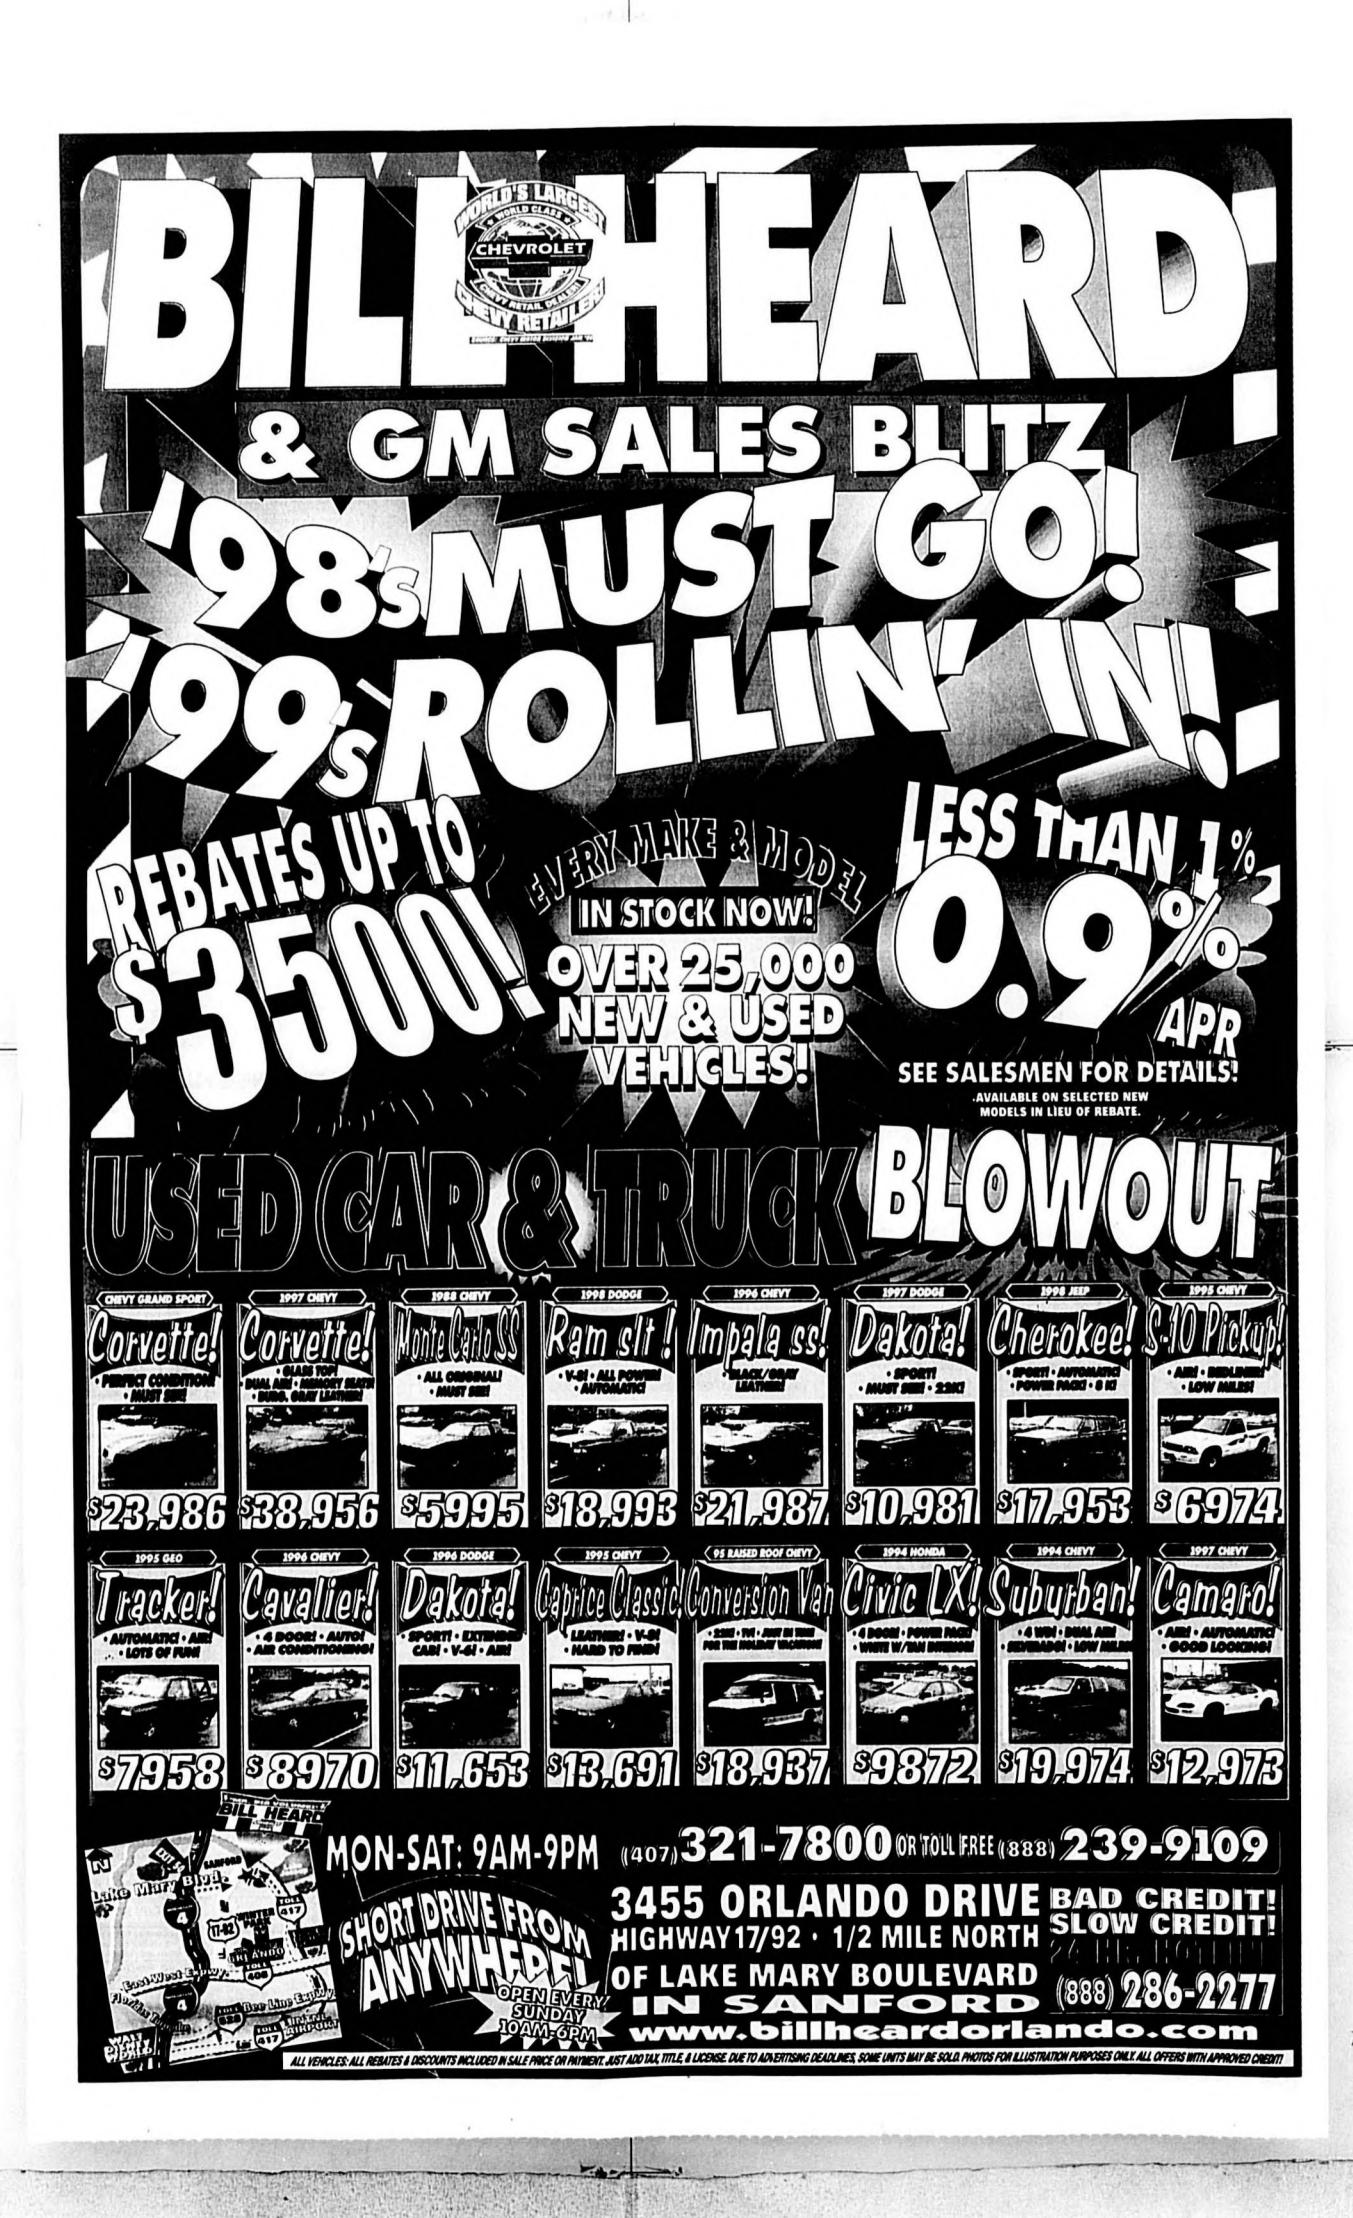

ord recorded in the Public Reco of Seminole County, Floridy Plat Book 1, Page 51. The property being more g erally described as 318 french Ave. Conditional Use Request U-Maul Rental. All parties in interest and tens shall have an opportu-to be heard at said hearing. By order of the Plannin Zoning Commission of the 1 of Sanford, Florida, the Planning 6 Zoning Commission ADVICE TO THE PUBLIC: person decides to appea decision made with respect any matter considered at above meeting or hear heishe may need a verba including the testimony evidence, which record is provided by the City of Sanfur (FS 266 0105) PERSONS WITH DISABILIT NEEDING ASSISTANCE PARTICIPATE IN ANY OF THE PROCEEDINGS SHOULD OF FADA CORDINATOR AT 3 S628 48 HOURS IN ADVAN OF THE MEETING. PUBLISH OCIODER 23, 1998 DEV-153

٠